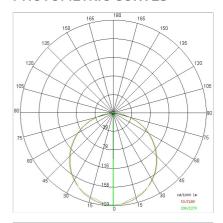

cluded:         | Yes                          |
| LED type:              | Power LED                    |
| Overall power:         | 61 W                         |
| Appliance flow:        | 4694 lm                      |
| Nominal duration:      | 50.000 ore L80 B20           |
| Color temperature:     | 3000 K                       |
| Color rendering index: | >80                          |
| Color consistency:     | 3 SDCM                       |

LIGHT SOURCE: 12 x LED 4.50W 675lm

















#### **NOTES**

Optional: Fabric power cord in two different colors: cod.643000 (WHITE) cod.613750 (BLACK)

# $\textbf{STARGATE 1250 ECO} \cdot \textbf{DALI direct light}$

## 5621-LBC-DA4

INDOOR > WALL - CEILING - SUSPENSION > STARGATE

## **TECHNICAL DRAWING**



#### PHOTOMETRIC CURVES





#### **COMPANY**

Side Spa has always been a benchmark in the manufacturing industry for its constant focus on product quality, assembly and sustainability of its items. The company is distinguished by its dedication to offering customers the highest quality products that meet needs and exceed expectations.

Side Spa pays the utmost attention to the quality of its products. Each stage of production undergoes rigorous quality control to ensure that only first-class items reach the market. By using high-quality materials and adopting state-of-the-art manufacturing processes, the company is able to offer products that stand the test of time and maintain their performance over the years. Quality is a top priority for Side Spa, which strives to meet the highest standards of excellence.