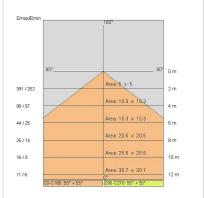

uded:         | Yes                          |
| LED type:              | Power LED                    |
| Overall power:         | 61 W                         |
| Appliance flow:        | 4694 lm                      |
| Nominal duration:      | 50.000 ore L80 B20           |
| Color temperature:     | 3000 K                       |
| Color rendering index: | >80                          |
| Color consistency:     | 3 SDCM                       |

LIGHT SOURCE: 12 x LED 4.50W 675lm

















#### **NOTES**

Optional: Fabric power cord in two different colors: cod.643000 (WHITE) cod.613750 (BLACK)

# $\textbf{STARGATE 1250 ECO} \cdot \textbf{DALI direct light}$

## 5621-LBC-DA4

INDOOR > WALL - CEILING - SUSPENSION > STARGATE

## **TECHNICAL DRAWING**



#### PHOTOMETRIC CURVES





#### **COMPANY**

Side Spa has always been a benchmark in the manufacturing industry for its constant focus on product quality, assembly and sustainability of its items. The company is distinguished by its dedication to offering customers the highest quality products that meet needs and exceed expectations.

Side Spa pays the utmost attention to the quality of its products. Each stage of production undergoes rigorous quality control to ensure that only first-class items reach the market. By using high-quality materials and adopting state-of-the-art manufacturing processes, the company is able to offer products that stand the test of time and maintain their performance over the years. Quality is a top priority for Side Spa, which strives to meet the highest standards of excellence.