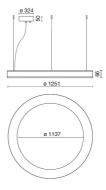

|
| Lamp included:         | Yes                          |
| LED type:              | Power LED                    |
| Overall power:         | 61 W                         |
| Appliance flow:        | 4694 lm                      |
| Nominal duration:      | 50.000 ore L80 B20           |
| Color temperature:     | 3000 K                       |
| Color rendering index: | >80                          |
| Color consistency:     | 3 SDCM                       |

LIGHT SOURCE: 12 x LED 4.50W 675lm

















#### **NOTES**

Optional: Fabric power cord in two different colors: cod.643000 (WHITE) cod.613750 (BLACK)

# $\textbf{STARGATE 1250 ECO} \cdot \textbf{DALI direct light}$

## 5621-LBC-DA4

INDOOR > WALL - CEILING - SUSPENSION > STARGATE

## **TECHNICAL DRAWING**



#### PHOTOMETRIC CURVES





#### **COMPANY**

Side Spa has always been a benchmark in the manufacturing industry for its constant focus on product quality, assembly and sustainability of its items. The company is distinguished by its dedication to offering customers the highest quality products that meet needs and exceed expectations.

Side Spa pays the utmost attention to the quality of its products. Each stage of production undergoes rigorous quality control to ensure that only first-class items reach the market. By using high-quality materials and adopting state-of-the-art manufacturing processes, the company is able to offer products that stand the test of time and maintain their performance over the years. Quality is a top priority for Side Spa, which strives to meet the highest st