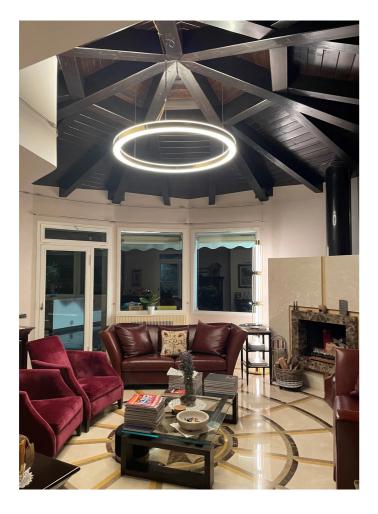

## 5621-LBC-DA4

INDOOR > WALL - CEILING - SUSPENSION > STARGATE







**FEATURES** 

| Intended Use:   | Interior                                                                  |
|-----------------|---------------------------------------------------------------------------|
| Installation:   | Suspension                                                                |
| Fixing:         | Suspension system with steel rope(s) L=3100 mm and micrometric adjustment |
| Body/Structure: | Sheet steel body                                                          |
| Painting:       | Interior polyester powder coating                                         |
| Finish:         | Black                                                                     |
| Glass/Screen:   | Diffuser screen made of bi-satinized polycarbonate in sectors             |
| Driver: