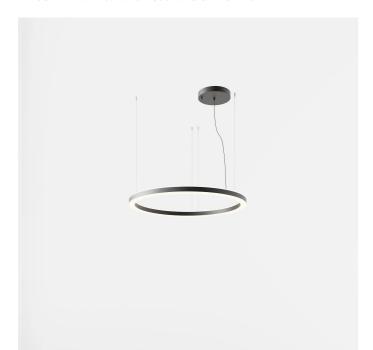

## 5621-LBC-DA4

INDOOR > WALL - CEILING - SUSPENSION > STARGATE

**FEATURES** 

| Intended Use:   | Interior                                                                  |
|-----------------|---------------------------------------------------------------------------|
| Installation:   | Suspension                                                                |
| Fixing:         | Suspension system with steel rope(s) L=3100 mm and micrometric adjustment |
| Body/Structure: | Sheet steel body                                                          |
| Painting:       | Interior polyester powder coating                                         |
| Finish:         | Black                                                                     |
| Glass/Screen:   | Diffuser screen made of bi-satinized polycarbonate in sectors             |
| Driver:         | DALI dimmable remote power supply for LED, max output 500mA dc            |
|                 |                                                                           |

## 5621-LBC-DA4

INDOOR > WALL - CEILING - SUSPENSION > STARGATE