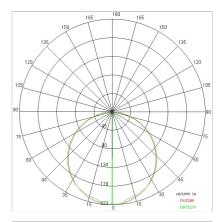

|
| Lamp included:         | Yes                          |
| LED type:              | Power LED                    |
| Overall power:         | 126 W                        |
| Appliance flow:        | 9482 lm                      |
| Nominal duration:      | 50.000 ore L80 B10           |
| Color temperature:     | 3000 K                       |
| Color rendering index: | > 80                         |
| Color consistency:     | 3 SDCM                       |

LIGHT SOURCE: 4 x LED 29.00W 3540Im

















# **NOTES**

Suspension of the light fixture by 8 steel ropes. Optional: Fabric power cord in two different colors: cod.643000 (WHITE) cod.613750 (BLACK)



INDOOR > WALL - CEILING - SUSPENSION > STARGATE

# **TECHNICAL DRAWING**



### PHOTOMETRIC CURVES





### **COMPANY**

Side Spa has always been a benchmark in the manufacturing industry for its constant focus on product quality, assembly and sustainability of its items. The company is distinguished by its dedication to offering customers the highest quality products that meet needs and exceed expectations.

Side Spa pays the utmost attention to the quality of its products. Each stage of production undergoes rigorous quality control to ensure that only first-class items reach the market. By using high-quality materials and adopting state-of-the-art manufacturing processes, the company is able to offer products that stand the test of time and maintain their performance over the years. Quality is a top priority for Side Spa, which strives to meet the highest standards of excellence.