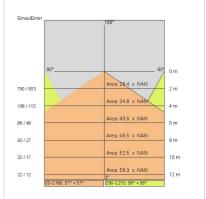

|
| Lamp included:         | Yes                          |
| LED type:              | Power LED                    |
| Overall power:         | 126 W                        |
| Appliance flow:        | 9482 lm                      |
| Nominal duration:      | 50.000 ore L80 B10           |
| Color temperature:     | 3000 K                       |
| Color rendering index: | > 80                         |
| Color consistency:     | 3 SDCM                       |

LIGHT SOURCE: 4 x LED 29.00W 3540Im

















# **NOTES**

Suspension of the light fixture by 8 steel ropes. Optional: Fabric power cord in two different colors: cod.643000 (WHITE) cod.613750 (BLACK)



INDOOR > WALL - CEILING - SUSPENSION > STARGATE

# **TECHNICAL DRAWING**



### PHOTOMETRIC CURVES





### **COMPANY**

Side Spa has always been a benchmark in the manufacturing industry for its constant focus on product quality, assembly and sustainability of its items. The company is distinguished by its dedication to offering customers the highest quality products that meet needs and exceed expectations.

Side Spa pays the utmost attention to the quality of its products. Each stage of production undergoes rigorous quality control to ensure that only first-class items reach the market. By using high-quality materials and adopting state-of-the-art manufacturing processes, the company is able to offer products that stand the test of time and maintain their performance over the years. Quality is a top priority for Side Spa, which strives to meet the highest standards of excellence.