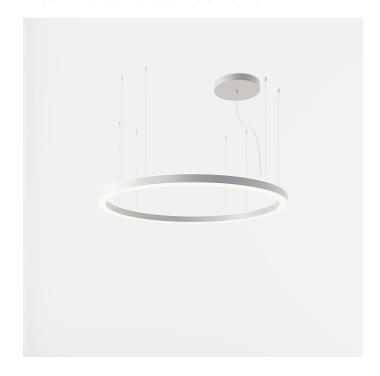

INDOOR > WALL - CEILING - SUSPENSION > STARGATE

# **FEATURES**

| Intended Use:   | Interior                                                                  |
|-----------------|---------------------------------------------------------------------------|
| Installation:   | Suspension                                                                |
| Fixing:         | Suspension system with steel rope(s) L=3100 mm and micrometric adjustment |
| Body/Structure: | Sheet steel body                                                          |
| Painting:       | Interior polyester powder coating                                         |
| Finish:         | Grey                                                                      |
| Glass/Screen:   | Bi-satin polycarbonate diffuser screen                                    |
| Driver:         | Integrated DALI dimmable driver for LED, 24Vdc output                     |

# **NOTES**

Suspension of the light fixture by 8 steel ropes. Optional: Fabric power cord in two different colors: cod.643000 (WHITE) cod.613750 (BLACK)

INDOOR > WALL - CEILING - SUSPENSION > STARGATE