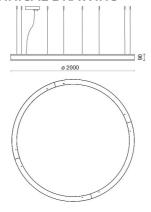

# **TECHNICAL DRAWING**

# **NOTES**

Suspension of the light fixture by 8 steel ropes. Optional: Fabric power cord in two different colors: cod.643000 (WHITE) cod.613750 (BLACK)

INDOOR > WALL - CEILING - SUSPENSION > STARGATE