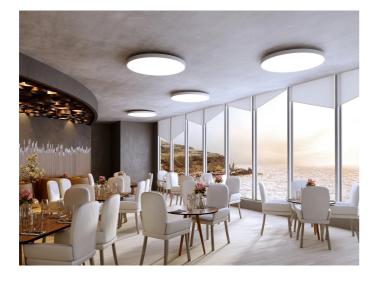

# **5556N-LBC-DA**

INDOOR > WALL - CEILING - SUSPENSION > BIG NEW

| Intended Use:   | Interior                                                 |
|-----------------|----------------------------------------------------------|
| Installation:   | Ceiling Mounting                                         |
| Body/Structure: | Sheet steel body                                         |
| Painting:       | Interior polyester powder coating                        |
| Finish:         | Black                                                    |
| Glass/Screen:   | Satin polycarbonate diffuser screen                      |
| Driver:         | Integrated driver for LED,<br>stabilized output 900mA dc |

## **5556N-LBC-DA**

INDOOR > WALL - CEILING - SUSPENSION > BIG NEW