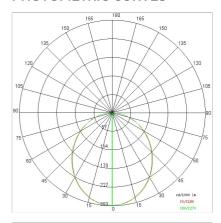

| LED type:              | Power LED             |
| Overall power:         | 87 W                  |
| Appliance flow:        | 6800 lm               |
| Nominal duration:      | 50002 (h) L80 B20     |
| Color temperature:     | 3000 K                |
| Color rendering index: | >90                   |
| Color consistency:     | 3 SDCM                |

LIGHT SOURCE: 8 x LED 10.00W 1149Im



















## NOTES

On request: DIM - UGR 19 For SUSPENSION version add KIT.

On request: Fabric power cord in two different colors:

cod.643000 (WHITE)

cod.613750 (BLACK). On request: DIAMOND PRISM screen for UGR&It;19 version.







# BIG NEW 750 - DALI Dim-Dali/Push

## **5556N-LBC-DA**



INDOOR > WALL - CEILING - SUSPENSION > BIG NEW

## **TECHNICAL DRAWING**



### PHOTOMETRIC CURVES





#### **ACCESSORIES**



Universal suspension Kit

980131 BR 980132 NE 980133 GR

## **COMPANY**

Side Spa has always been a benchmark in the manufacturing industry for its constant focus on product quality, assembly and sustainability of its items. The company is distinguished by its dedication to offering customers the highest quality products that meet needs and exceed expectations.

Side Spa pays the utmost attention to the quality of its products. Each stage of production undergoes rigorous quality control to ensure that only first-class items reach the market. By using high-quality materials and adopting state-of-the-art manufacturing processes, the company is able to offer products that stand the test of time and maintain their performance over the years. Quality is a top priorit