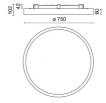

| Yes                   |
| LED type:              | Power LED             |
| Overall power:         | 87 W                  |
| Appliance flow:        | 6800 lm               |
| Nominal duration:      | 50002 (h) L80 B20     |
| Color temperature:     | 3000 K                |
| Color rendering index: | >90                   |
| Color consistency:     | 3 SDCM                |

LIGHT SOURCE: 8 x LED 10.00W 1149Im



















## NOTES

On request: DIM - UGR 19 For SUSPENSION version add KIT.

On request: Fabric power cord in two different colors:

cod.643000 (WHITE)

cod.613750 (BLACK). On request: DIAMOND PRISM screen for UGR&It;19 version.







# BIG NEW 750 - DALI Dim-Dali/Push

## **5556N-LBC-DA**



INDOOR > WALL - CEILING - SUSPENSION > BIG NEW

## **TECHNICAL DRAWING**



### PHOTOMETRIC CURVES





#### **ACCESSORIES**



Universal suspension Kit

980131 BR 980132 NE 980133 GR

## **COMPANY**

Side Spa has always been a benchmark in the manufacturing industry for its constant focus on product quality, assembly and sustainability of its items. The company is distinguished by its dedication to offering customers the highest quality products that meet needs and exceed expectations.

Side Spa pays the utmost attention to the quality of its products. Each stage of production undergoes rigorous quality control to ensure that only first-class items reach the market. By using high-quality materials and adopting state-of-the-art manufacturing processes, the company is able to offer products that stand the test of time and maintain their performance over the years