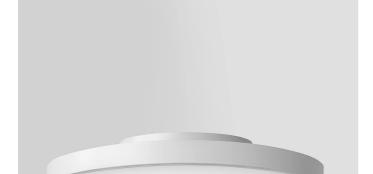

# **5556N-LBC-DA**

INDOOR > WALL - CEILING - SUSPENSION > BIG NEW







| Intended Use:   | Interior                                                 |
|-----------------|----------------------------------------------------------|
| Installation:   | Ceiling Mounting                                         |
| Body/Structure: | Sheet steel body                                         |
| Painting:       | Interior polyester powder coating                        |
| Finish:         | Black                                                    |
| Glass/Screen:   | Satin polycarbonate diffuser screen                      |
| Driver:         | Integrated driver for LED,<br>stabilized output 900mA dc |

## TECHNICAL DATA

| Tension:               | 220-240V 50/60Hz      |
|------------------------|-----------------------|
| Beam:                  | Symmetrical d