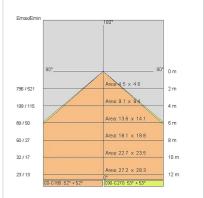

LED type:              | Power LED             |
| Overall power:         | 87 W                  |
| Appliance flow:        | 6800 lm               |
| Nominal duration:      | 50002 (h) L80 B20     |
| Color temperature:     | 3000 K                |
| Color rendering index: | >90                   |
| Color consistency:     | 3 SDCM                |

LIGHT SOURCE: 8 x LED 10.00W 1149Im



















## NOTES

On request: DIM - UGR 19 For SUSPENSION version add KIT.

On request: Fabric power cord in two different colors:

cod.643000 (WHITE)

cod.613750 (BLACK). On request: DIAMOND PRISM screen for UGR&It;19 version.







# BIG NEW 750 - DALI Dim-Dali/Push

## **5556N-LBC-DA**



INDOOR > WALL - CEILING - SUSPENSION > BIG NEW

## **TECHNICAL DRAWING**



### PHOTOMETRIC CURVES





#### **ACCESSORIES**



Universal suspension Kit

980131 BR 980132 NE 980133 GR

## **COMPANY**

Side Spa has always been a benchmark in the manufacturing industry for its constant focus on product quality, assembly and sustainability of its items. The company is distinguished by its dedication to offering customers the highest quality products that meet needs and exceed expectations.

Side Spa pays the utmost attention to the quality of its products. Each stage of production undergoes rigorous quality control to ensure that only first-class items reach the market. By using high-quality materials and adopting state-of-the-art manufacturing processes, the company is able to offer products that stand the test of time and maintain their performance over the years. Quality is a top priority