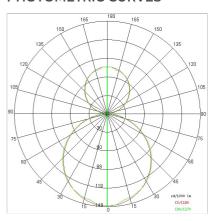

°C                     |
| Lamp included:         | Yes                        |
| LED type:              | Power LED                  |
| Overall power:         | 192 W                      |
| Appliance flow:        | 14018 lm                   |
| Nominal duration:      | 50.000 ore L80 B10         |
| Color temperature:     | 3000 K                     |
| Color rendering index: | > 80                       |
| Color consistency:     | 3 SDCM                     |

LIGHT SOURCE: 5 x LED 35.20W 4200lm



















## **NOTES**

suspension of the light fixture by means of 10 steel ropes.

Optional: Fabric power cord in two different colors:

cod.643000 (WHITE)

cod.613750 (BLACK)

INDOOR > WALL - CEILING - SUSPENSION > STARGATE

## **TECHNICAL DRAWING**



### PHOTOMETRIC CURVES





# **COMPANY**

Side Spa has always been a benchmark in the manufacturing industry for its constant focus on product quality, assembly and sustainability of its items. The company is distinguished by its dedication to offering customers the highest quality products that meet needs and exceed expectations.

Side Spa pays the utmost attention to the quality of its products. Each stage of production undergoes rigorous quality control to ensure that only first-class items reach the market. By using high-quality materials and adopting state-of-the-art manufacturing processes, the company is able to offer products that stand the test of time and maintain their performance over the years. Quality is a top priority for Side Spa, which strives to meet the highest standards of excellence.