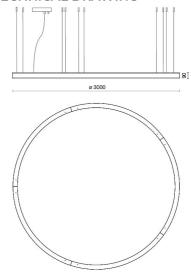

ow wire:             | 850 °C                     |
| Lamp included:         | Yes                        |
| LED type:              | Power LED                  |
| Overall power:         | 192 W                      |
| Appliance flow:        | 14018 lm                   |
| Nominal duration:      | 50.000 ore L80 B10         |
| Color temperature:     | 3000 K                     |
| Color rendering index: | > 80                       |
| Color consistency:     | 3 SDCM                     |

LIGHT SOURCE: 5 x LED 35.20W 4200lm



















## **NOTES**

suspension of the light fixture by means of 10 steel ropes.

Optional: Fabric power cord in two different colors:

cod.643000 (WHITE)

cod.613750 (BLACK)

INDOOR > WALL - CEILING - SUSPENSION > STARGATE

## **TECHNICAL DRAWING**



### PHOTOMETRIC CURVES





# **COMPANY**

Side Spa has always been a benchmark in the manufacturing industry for its constant focus on product quality, assembly and sustainability of its items. The company is distinguished by its dedication to offering customers the highest quality products that meet needs and exceed expectations.

Side Spa pays the utmost attention to the quality of its products. Each stage of production undergoes rigorous quality control to ensure that only first-class items reach the market. By using high-quality materials and adopting state-of-the-art manufacturing processes, the company is able to offer products that stand the test of time and maintain their performance over the years. Quality is a top priority for Side Spa, which strives to meet the highest standa