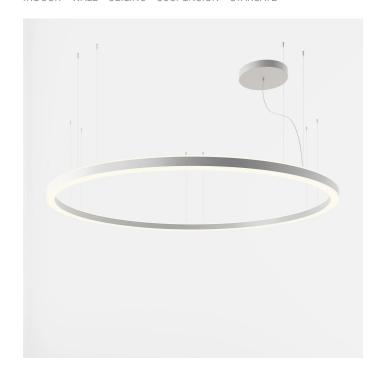

INDOOR > WALL - CEILING - SUSPENSION > STARGATE

## **FEATURES**

| Interior                                                                  |
|---------------------------------------------------------------------------|
| Suspension                                                                |
| Suspension system with steel rope(s) L=3100 mm and micrometric adjustment |
| Sheet steel body                                                          |
| Interior polyester powder coating                                         |
| Grey                                                                      |
| Bi-satin polycarbonate diffuser screen                                    |
| Integrated driver for LED, 24Vdc output                                   |
|                                                                           |

## **NOTES**

suspension of the light fixture by means of 10 steel ropes.

Optional: Fabric power cord in two different colors:

cod.643000 (WHITE)

cod.613750 (BLACK)

INDOOR > WALL - CEILING - SUSPENSION > STARGATE

## **TECHNICAL DRAWING**