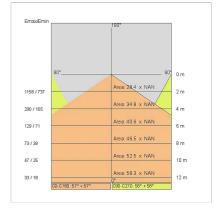

C                     |
| Lamp included:         | Yes                        |
| LED type:              | Power LED                  |
| Overall power:         | 192 W                      |
| Appliance flow:        | 14018 lm                   |
| Nominal duration:      | 50.000 ore L80 B10         |
| Color temperature:     | 3000 K                     |
| Color rendering index: | > 80                       |
| Color consistency:     | 3 SDCM                     |

LIGHT SOURCE: 5 x LED 35.20W 4200lm



















## **NOTES**

suspension of the light fixture by means of 10 steel ropes.

Optional: Fabric power cord in two different colors:

cod.643000 (WHITE)

cod.613750 (BLACK)

INDOOR > WALL - CEILING - SUSPENSION > STARGATE

## **TECHNICAL DRAWING**



### PHOTOMETRIC CURVES





# **COMPANY**

Side Spa has always been a benchmark in the manufacturing industry for its constant focus on product quality, assembly and sustainability of its items. The company is distinguished by its dedication to offering customers the highest quality products that meet needs and exceed expectations.

Side Spa pays the utmost attention to the quality of its products. Each stage of production undergoes rigorous quality control to ensure that only first-class items reach the market. By using high-quality materials and adopting state-of-the-art manufacturing processes, the company is able to offer products that stand the test of time and maintain their performance over the years. Quality is a top priority for Side Spa, which strives to meet the highest standards of excellence.