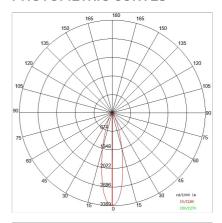

## PHOTOMETRIC CURVES

# TECHNICAL DATA

| 220-240V 50/60Hz           |
|----------------------------|
| Concentric symmetrical 25° |
| 200mA                      |
| 2                          |
| 0.68 kg                    |
| 20                         |
| 650 °C                     |
| Yes                        |
| COB LED                    |
| 8.3 W                      |
| 817 lm                     |
| 50.000(h) L900 B20         |
| 3000 K                     |
| >90                        |
| 3 SDCM                     |
|                            |