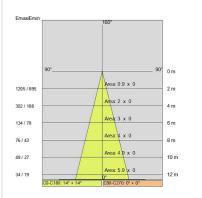

## PHOTOMETRIC CURVES

# TECHNICAL DATA

| 220-240V 50/60Hz           |
|----------------------------|
| Concentric symmetrical 25° |
| 200mA                      |
| 2                          |
| 0.68 kg                    |
| 20                         |
| 650 °C                     |
| Yes                        |
| COB LED                    |
| 8.3 W                      |
| 817 lm                     |
| 50.000(h) L900 B20         |
| 3000 K                     |
| >90                        |
| 3 SDCM                     |
|                            |