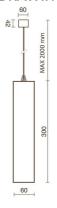

# **TECHNICAL DRAWING**

# **FEATURES**

| Intended Use:     | Interior                                                 |
|-------------------|----------------------------------------------------------|
| Installation:     | Suspension                                               |
| Fixing:           | Suspension system by supply cable 2x0.75mm2 - L = 2000mm |
| Body/Structure:   | Extruded aluminum body                                   |
| Painting:         | Interior polyester powder coating                        |
| Finish:           | White                                                    |
| Reflector/Optics: | PMMA LED Lens                                            |
| Driver:           | Integrated driver for LED,<br>200mA dc stabilized output |