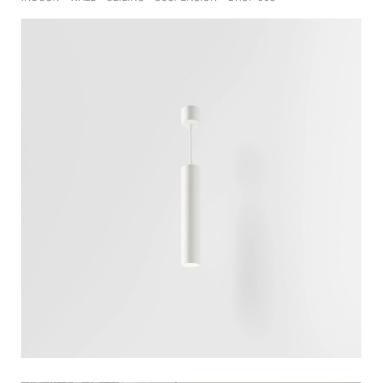

# **D2216-MLBC25S**

INDOOR > WALL - CEILING - SUSPENSION > DROP 30S

# **FEATURES**

| Intended Use:     | Interior                                                 |
|-------------------|----------------------------------------------------------|
| Installation:     | Suspension                                               |
| Fixing:           | Suspension system by supply cable 2x0.75mm2 - L = 2000mm |
| Body/Structure:   | Extruded aluminum body                                   |
| Painting:         | Interior polyester powder coating                        |
| Finish:           | White                                                    |
| Reflector/Optics: | PMMA LED Lens                                            |
| Driver:           | Integrated driver for LED,<br>200mA dc stabilized output |