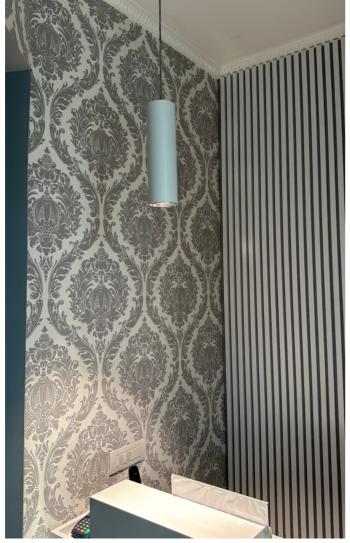

INDOOR > WALL - CEILING - SUSPENSION > DROP 30S





# **FEATURES**

| Intended Use:     | Interior                                                 |
|-------------------|----------------------------------------------------------|
| Installation:     | Suspension                                               |
| Fixing:           | Suspension system by supply cable 2x0.75mm2 - L = 2000mm |
| Body/Structure:   | Extruded aluminum body                                   |
| Painting:         | Interior polyester powder coating                        |
| Finish:           | White                                                    |
| Reflector/Optics: | PMMA LED Lens                                            |
| Driver:           | Integrated driver for LED,<br>200mA dc stabilized output |

# TECHNICAL DATA

| 220-240V 50/60Hz           |
|--