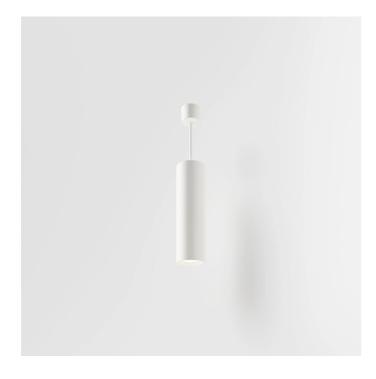

# **FEATURES**

| Indoor,HORTICULTURAL                                     |
|----------------------------------------------------------|
| Suspension                                               |
| Suspension system by supply cable 2x0.75mm2 - L = 2000mm |
| Extruded aluminum body                                   |
| Interior polyester powder coating                        |
| White                                                    |
| 99.8% pure aluminum reflector                            |
| Integrated driver for LED,<br>500mA dc stabilized output |
|                                                          |

# **NOTES**

h = 300 mm Optional: Fabric power cord in two different colors: cod.643000 (WHITE)

cod.613750 (BLACK)

# **DROP 30S XL HC - SUSPENSION**