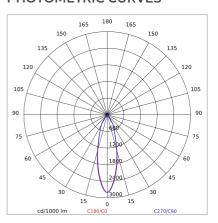

#### PHOTOMETRIC CURVES

# TECHNICAL DATA

| Tension:               | 220-240V 50/60Hz          |
|------------------------|---------------------------|
| Beam:                  | Symmetrical diffusing 25° |
| Current:               | 500mA                     |
| Insulation class:      | 2                         |
| Weight:                | 1.37 kg                   |
| IP grade:              | 20                        |
| Glow wire:             | 650 °C                    |
| Lamp included:         | Yes                       |
| LED type:              | COB LED                   |
| Overall power:         | 20 W                      |
| Appliance flow:        | 2611 lm                   |
| Nominal duration:      | 50.000 ore L90 B20        |
| Color temperature:     | 5700 K                    |
| Color rendering index: | > 80                      |
| Color consistency:     | 3 SDCM                    |