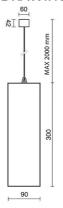

# **TECHNICAL DRAWING**

# **NOTES**

h = 300 mm Optional: Fabric power cord in two different colors: cod.643000 (WHITE)

cod.613750 (BLACK)