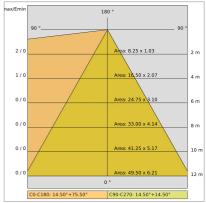

| 650 °C                    |
| Lamp included:         | Yes                       |
| LED type:              | COB LED                   |
| Overall power:         | 20 W                      |
| Appliance flow:        | 2611 lm                   |
| Nominal duration:      | 50.000 ore L90 B20        |
| Color temperature:     | 5700 K                    |
| Color rendering index: | > 80                      |
| Color consistency:     | 3 SDCM                    |

LIGHT SOURCE: 1 x 17W 3002.4lm















# **NOTES**

h = 300 mm Optional: Fabric power cord in two different colors: cod.643000 (WHITE)

cod.613750 (BLACK)



# **DROP 30S XL HC - SUSPENSION**

# HC-D2234-LBS-25S

HORTICULTURAL > HORTICULTURAL > DROP 30 XL HC

# **TECHNICAL DRAWING**



#### PHOTOMETRIC CURVES





### **COMPANY**

Side Spa has always been a benchmark in the manufacturing industry for its constant focus on product quality, assembly and sustainability of its items. The company is distinguished by its dedication to offering customers the highest quality products that meet needs and exceed expectations.

Side Spa pays the utmost attention to the quality of its products. Each stage of production undergoes rigorous quality control to ensure that only first-class items reach the market. By using high-quality materials and adopting state-of-the-art manufacturing processes, the company is able to offer products that stand the test of time and maintain their performance over the years. Quality is a top priority for Side Spa, which strives to meet the highest standards of excellence.