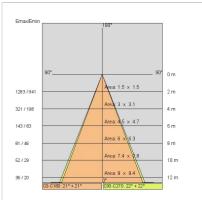

low wire:             | 850 °C                    |
| Lamp included:         | Yes                       |
| LED type:              | COB LED                   |
| Overall power:         | 37 W                      |
| Appliance flow:        | 2570 lm                   |
| Nominal duration:      | 50000                     |
| Color temperature:     | - K                       |
| Color rendering index: | >90                       |
| Color consistency:     | 3 SDCM                    |

LIGHT SOURCE: 1 x LED 37.00W 2905lm











# NOTES

suitable for meat.

Optional: Fabric power cord in two different colors: cod.643000 (WHITE) cod.613750 (BLACK)

# **AURORA XS FOOD**

# 5401-MT-60



FOODLIGHTING > FOOD SUSPENSIONS > AURORA FOOD

# **TECHNICAL DRAWING**



#### PHOTOMETRIC CURVES





#### **COMPANY**

Side Spa has always been a benchmark in the manufacturing industry for its constant focus on product quality, assembly and sustainability of its items. The company is distinguished by its dedication to offering customers the highest quality products that meet needs and exceed expectations.

Side Spa pays the utmost attention to the quality of its products. Each stage of production undergoes rigorous quality control to ensure that only first-class items reach the market. By using high-quality materials and adopting state-of-the-art manufacturing processes, the company is able to offer products that stand the test of time and maintain their performance over the years. Quality is a top priority for Side Spa, which strives to meet the highest standards of excellence.