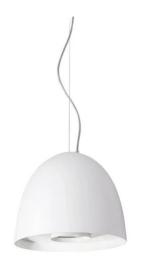

#### **FEATURES**

| Intended Use:     | Foodlighting,Interior                                                            |
|-------------------|----------------------------------------------------------------------------------|
| Installation:     | Suspension                                                                       |
| Fixing:           | Suspension system with steel rope(s) L=3100 mm and micrometric adjustment        |
| Body/Structure:   | Aluminum sheet metal body and aluminum die-cast optical compartment EN AB-47100. |
| Painting:         | Interior polyester powder coating                                                |
| Finish:           | White                                                                            |
| Reflector/Optics: | 99.8% pure aluminum reflector                                                    |
| Glass/Screen:     | Clear tempered glass                                                             |
| Driver:           | Integrated power supply for LED,<br>stabilized output 1050mA dc                  |

# TECHNICAL DATA

| Tension:               | 220-240V 50/60Hz          |
|------------------------|---------------------------|
| Beam:                  | Symmetrical diffusing 60° |
| Current:               | 1050mA                    |
| Insulation class:      | 1                         |
| Weight:                | 3.10 kg                   |
| IP grade:              | 20                        |
| Glow wire:             | 850 °C                    |
| Lamp included:         | Yes                       |
| LED type:              | COB LED                   |
| Overall power:         | 37 W                      |
| Appliance flow:        | 2570 lm                   |
| Nominal duration:      | 50000                     |
| Color temperature:     | - K                       |
| Color rendering index: | >90                       |
| Color consistency:     | 3 SDCM                    |

# NOTES

suitable for meat.

Optional: Fabric power cord in two different colors: cod.643000 (WHITE) cod.613750 (BLACK)