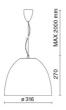

|
| Glow wire:             | 850 °C                    |
| Lamp included:         | Yes                       |
| LED type:              | COB LED                   |
| Overall power:         | 37 W                      |
| Appliance flow:        | 2570 lm                   |
| Nominal duration:      | 50000                     |
| Color temperature:     | - K                       |
| Color rendering index: | >90                       |
| Color consistency:     | 3 SDCM                    |

LIGHT SOURCE: 1 x LED 37.00W 2905lm











# NOTES

suitable for meat.

Optional: Fabric power cord in two different colors: cod.643000 (WHITE) cod.613750 (BLACK)

# **AURORA XS FOOD**

# 5401-MT-60



FOODLIGHTING > FOOD SUSPENSIONS > AURORA FOOD

# **TECHNICAL DRAWING**



#### PHOTOMETRIC CURVES





#### **COMPANY**

Side Spa has always been a benchmark in the manufacturing industry for its constant focus on product quality, assembly and sustainability of its items. The company is distinguished by its dedication to offering customers the highest quality products that meet needs and exceed expectations.

Side Spa pays the utmost attention to the quality of its products. Each stage of production undergoes rigorous quality control to ensure that only first-class items reach the market. By using high-quality materials and adopting state-of-the-art manufacturing processes, the company is able to offer products that stand the test of time and maintain their performance over the years. Quality is a top priority for Side Spa, which strives to meet the highest st