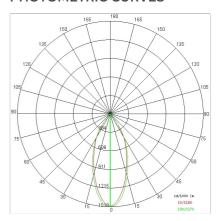

Glow wire:             | 850 °C                    |
| Lamp included:         | Yes                       |
| LED type:              | COB LED                   |
| Overall power:         | 37 W                      |
| Appliance flow:        | 2570 lm                   |
| Nominal duration:      | 50000                     |
| Color temperature:     | - K                       |
| Color rendering index: | >90                       |
| Color consistency:     | 3 SDCM                    |

LIGHT SOURCE: 1 x LED 37.00W 2905lm











# NOTES

suitable for meat.

Optional: Fabric power cord in two different colors: cod.643000 (WHITE) cod.613750 (BLACK)

# **AURORA XS FOOD**

# 5401-MT-60



FOODLIGHTING > FOOD SUSPENSIONS > AURORA FOOD

# **TECHNICAL DRAWING**



#### PHOTOMETRIC CURVES





#### **COMPANY**

Side Spa has always been a benchmark in the manufacturing industry for its constant focus on product quality, assembly and sustainability of its items. The company is distinguished by its dedication to offering customers the highest quality products that meet needs and exceed expectations.

Side Spa pays the utmost attention to the quality of its products. Each stage of production undergoes rigorous quality control to ensure that only first-class items reach the market. By using high-quality materials and adopting state-of-the-art manufacturing processes, the company is able to offer products that stand the test of time and maintain their performance over the years. Quality is a top priority for Side Spa, which strives to meet the highest standards of excellence.