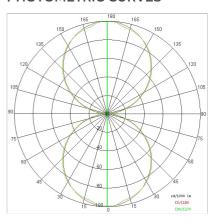

|
| Lamp included:         | Yes                        |
| LED type:              | Power LED                  |
| Overall power:         | 72.6 W                     |
| Appliance flow:        | 6225 lm                    |
| Nominal duration:      | 50.000 ore L80 B20         |
| Color temperature:     | 3000 K                     |
| Color rendering index: | >80                        |
| Color consistency:     | 3 SDCM                     |

LIGHT SOURCE: 16 x LED 4.10W 649Im

















## **NOTES**

A= 233 mm Optional: Fabric power cord in two different colors: cod.643000 (WHITE) cod.613750 (BLACK)



## STARGATE 750 ECO - DALI Direct+indirect light

### 5607-LBC-DA2

INDOOR > WALL - CEILING - SUSPENSION > STARGATE

### **TECHNICAL DRAWING**



#### PHOTOMETRIC CURVES





### **COMPANY**

Side Spa has always been a benchmark in the manufacturing industry for its constant focus on product quality, assembly and sustainability of its items. The company is distinguished by its dedication to offering customers the highest quality products that meet needs and exceed expectations.

Side Spa pays the utmost attention to the quality of its products. Each stage of production undergoes rigorous quality control to ensure that only first-class items reach the market. By using high-quality materials and adopting state-of-the-art manufacturing processes, the company is able to offer products that stand the test of time and maintain their performance over the years. Quality is a top priority for Side Spa, which strives to meet the highest standards of excellence.