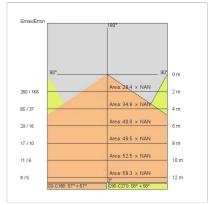

|
| Lamp included:         | Yes                        |
| LED type:              | Power LED                  |
| Overall power:         | 72.6 W                     |
| Appliance flow:        | 6225 lm                    |
| Nominal duration:      | 50.000 ore L80 B20         |
| Color temperature:     | 3000 K                     |
| Color rendering index: | >80                        |
| Color consistency:     | 3 SDCM                     |

LIGHT SOURCE: 16 x LED 4.10W 649Im

















## **NOTES**

A= 233 mm Optional: Fabric power cord in two different colors: cod.643000 (WHITE) cod.613750 (BLACK)



## STARGATE 750 ECO - DALI Direct+indirect light

### 5607-LBC-DA2

INDOOR > WALL - CEILING - SUSPENSION > STARGATE

### **TECHNICAL DRAWING**



#### PHOTOMETRIC CURVES





### **COMPANY**

Side Spa has always been a benchmark in the manufacturing industry for its constant focus on product quality, assembly and sustainability of its items. The company is distinguished by its dedication to offering customers the highest quality products that meet needs and exceed expectations.

Side Spa pays the utmost attention to the quality of its products. Each stage of production undergoes rigorous quality control to ensure that only first-class items reach the market. By using high-quality materials and adopting state-of-the-art manufacturing processes, the company is able to offer products that stand the test of time and maintain their performance over the years. Quality is a top priority for Side Spa, which strives to meet the highest standards of excellence.