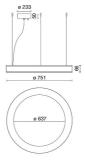

## **NOTES**

A= 233 mm Optional: Fabric power cord in two different colors: cod.643000 (WHITE) cod.613750 (BLACK)

### **TECHNICAL DRAWING**