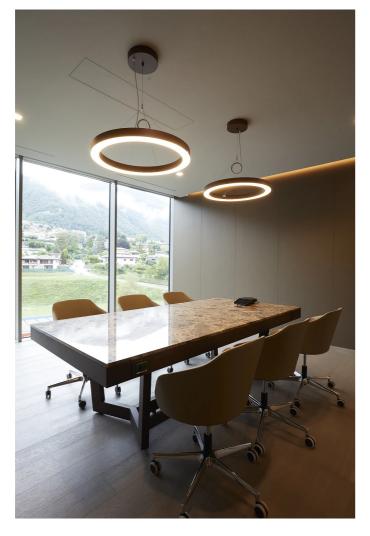

# STARGATE 750 ECO - DALI Direct+indirect light

## 5607-LBC-DA2

INDOOR > WALL - CEILING - SUSPENSION > STARGATE

| Interior                                                                  |
|---------------------------------------------------------------------------|
| Suspension                                                                |
| Suspension system with steel rope(s) L=3100 mm and micrometric adjustment |
| Sheet steel body                                                          |
| Interior polyester powder coating                                         |
| Grey                                                                      |
| Bi-satin polycarbonate diffuser screen                                    |
| DALI dimmable remote power supply for LED, max output 700mA dc            |
|                                                                           |