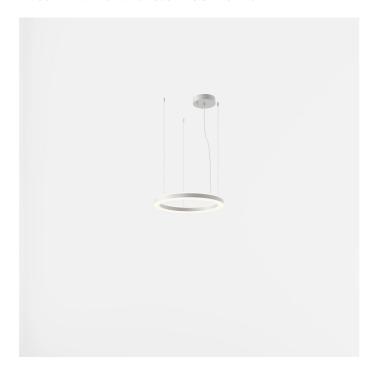

# STARGATE 750 ECO - DALI Direct+indirect light

## 5607-LBC-DA2

INDOOR > WALL - CEILING - SUSPENSION > STARGATE

| Interior                                                                  |
|---------------------------------------------------------------------------|
| Suspension                                                                |
| Suspension system with steel rope(s) L=3100 mm and micrometric adjustment |
| Sheet steel body                                                          |
| Interior polyester powder coating                                         |
| Grey                                                                      |
| Bi-satin polycarbonate diffuser screen                                    |
| DALI dimmable remote power supply for LED, max output 700mA dc            |
|                                                                           |