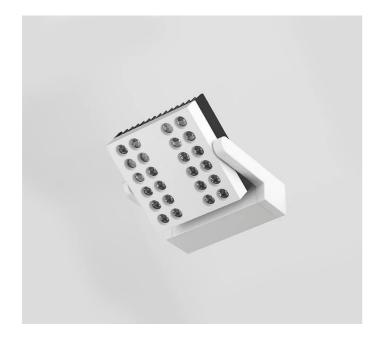

# 67795-LBC

INDOOR > WALL - CEILING - SUSPENSION > VEGA

## **FEATURES**

| Intended Use:     | Interior                                                                               |
|-------------------|----------------------------------------------------------------------------------------|
| Installation:     | Ceiling/wall Mounting                                                                  |
| Body/Structure:   | Extruded aluminum component compartment body and die-cast aluminum optical compartment |
| Painting:         | Interior polyester powder coating                                                      |
| Finish:           | Grey                                                                                   |
| Reflector/Optics: | LED lens made of methacrylate - Adjustable optics                                      |
| Driver:           | Integrated driver for LED,<br>700mA dc stabilized output                               |

### **TECHNICAL DATA**

| Symmetrical diffusing 30° |
|---------------------------|
| 700mA                     |
| 1                         |
| 2.4 kg                    |
| 40                        |
| 850 °C                    |
| Yes                       |
| Power LED                 |
| 34 W                      |
| 2795 lm                   |
| 50.000 (h) L80 B50        |
| 3000 K                    |
| >90                       |
| 4 SDCM                    |
|                           |

LIGHT SOURCE: 1 x LED 30.00W 2800Im