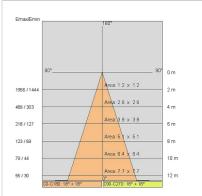

|
| Driver:           | Integrated driver for LED,<br>700mA dc stabilized output                               |

### **TECHNICAL DATA**

| Symmetrical diffusing 30° |
|---------------------------|
| 700mA                     |
| 1                         |
| 2.4 kg                    |
| 40                        |
| 850 °C                    |
| Yes                       |
| Power LED                 |
| 34 W                      |
| 2795 lm                   |
| 50.000 (h) L80 B50        |
| 3000 K                    |
| >90                       |
| 4 SDCM                    |
|                           |

LIGHT SOURCE: 1 x LED 30.00W 2800Im

























## 67795-LBC

INDOOR > WALL - CEILING - SUSPENSION > VEGA

## **TECHNICAL DRAWING**



#### PHOTOMETRIC CURVES





### **COMPANY**

Side Spa has always been a benchmark in the manufacturing industry for its constant focus on product quality, assembly and sustainability of its items. The company is distinguished by its dedication to offering customers the highest quality products that meet needs and exceed expectations.

Side Spa pays the utmost attention to the quality of its products. Each stage of production undergoes rigorous quality control to ensure that only first-class items reach the market. By using high-quality materials and adopting state-of-the-art manufacturing processes, the company is able to offer products that stand the test of time and maintain their performance over the years. Quality is a top priority for Side Spa, which strives to meet the highest standards of excellence.