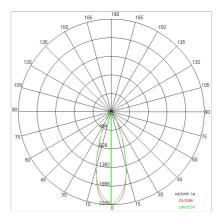

|
| Driver:           | Integrated driver for LED,<br>700mA dc stabilized output                               |

### **TECHNICAL DATA**

| Symmetrical diffusing 30° |
|---------------------------|
| 700mA                     |
| 1                         |
| 2.4 kg                    |
| 40                        |
| 850 °C                    |
| Yes                       |
| Power LED                 |
| 34 W                      |
| 2795 lm                   |
| 50.000 (h) L80 B50        |
| 3000 K                    |
| >90                       |
| 4 SDCM                    |
|                           |

LIGHT SOURCE: 1 x LED 30.00W 2800Im

























## 67795-LBC

INDOOR > WALL - CEILING - SUSPENSION > VEGA

## **TECHNICAL DRAWING**



#### PHOTOMETRIC CURVES





### **COMPANY**

Side Spa has always been a benchmark in the manufacturing industry for its constant focus on product quality, assembly and sustainability of its items. The company is distinguished by its dedication to offering customers the highest quality products that meet needs and exceed expectations.

Side Spa pays the utmost attention to the quality of its products. Each stage of production undergoes rigorous quality control to ensure that only first-class items reach the market. By using high-quality materials and adopting state-of-the-art manufacturing processes, the company is able to offer products that stand the test of time and maintain their performance over the years. Quality is a top priority for Side Spa, which strives to meet the highest standards of excellence.