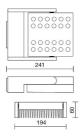

|
| Driver:           | Integrated driver for LED,<br>700mA dc stabilized output                               |

### **TECHNICAL DATA**

| Symmetrical diffusing 30° |
|---------------------------|
| 700mA                     |
| 1                         |
| 2.4 kg                    |
| 40                        |
| 850 °C                    |
| Yes                       |
| Power LED                 |
| 34 W                      |
| 2795 lm                   |
| 50.000 (h) L80 B50        |
| 3000 K                    |
| >90                       |
| 4 SDCM                    |
|                           |

LIGHT SOURCE: 1 x LED 30.00W 2800Im

























## 67795-LBC

INDOOR > WALL - CEILING - SUSPENSION > VEGA

## **TECHNICAL DRAWING**



#### PHOTOMETRIC CURVES





### **COMPANY**

Side Spa has always been a benchmark in the manufacturing industry for its constant focus on product quality, assembly and sustainability of its items. The company is distinguished by its dedication to offering customers the highest quality products that meet needs and exceed expectations.

Side Spa pays the utmost attention to the quality of its products. Each stage of production undergoes rigorous quality control to ensure that only first-class items reach the market. By using high-quality materials and adopting state-of-the-art manufacturing processes, the company is able to offer products that stand the test of time and maintain their performance over the years. Quality is a top priority for Side Spa, which strives to meet the highest sta