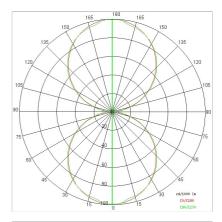

| 850 °C                     |
| Lamp included:         | Yes                        |
| LED type:              | Power LED                  |
| Overall power:         | 93.4 W                     |
| Appliance flow:        | 7770 lm                    |
| Nominal duration:      | 50.000 ore L80 B20         |
| Color temperature:     | 3000 K                     |
| Color rendering index: | >80                        |
| Color consistency:     | 3 SDCM                     |
|                        |                            |

LIGHT SOURCE: 24 x LED 3.60W 540lm















## **NOTES**

Optional: Fabric power cord in two different colors: cod.643000 (WHITE) cod.613750 (BLACK)

INDOOR > WALL - CEILING - SUSPENSION > STARGATE

### **TECHNICAL DRAWING**



### PHOTOMETRIC CURVES





### **COMPANY**

Side Spa has always been a benchmark in the manufacturing industry for its constant focus on product quality, assembly and sustainability of its items. The company is distinguished by its dedication to offering customers the highest quality products that meet needs and exceed expectations.

Side Spa pays the utmost attention to the quality of its products. Each stage of production undergoes rigorous quality control to ensure that only first-class items reach the market. By using high-quality materials and adopting state-of-the-art manufacturing processes, the company is able to offer products that stand the test of time and maintain their performance over the years. Quality is a top priority for Side Spa, which strives to meet the highest standards of excellence.