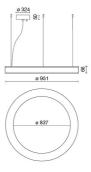

|
| Glow wire:             | 850 °C                     |
| Lamp included:         | Yes                        |
| LED type:              | Power LED                  |
| Overall power:         | 93.4 W                     |
| Appliance flow:        | 7770 lm                    |
| Nominal duration:      | 50.000 ore L80 B20         |
| Color temperature:     | 3000 K                     |
| Color rendering index: | >80                        |
| Color consistency:     | 3 SDCM                     |
|                        |                            |

LIGHT SOURCE: 24 x LED 3.60W 540lm















## **NOTES**

Optional: Fabric power cord in two different colors: cod.643000 (WHITE) cod.613750 (BLACK)

INDOOR > WALL - CEILING - SUSPENSION > STARGATE

### **TECHNICAL DRAWING**



### PHOTOMETRIC CURVES





### **COMPANY**

Side Spa has always been a benchmark in the manufacturing industry for its constant focus on product quality, assembly and sustainability of its items. The company is distinguished by its dedication to offering customers the highest quality products that meet needs and exceed expectations.

Side Spa pays the utmost attention to the quality of its products. Each stage of production undergoes rigorous quality control to ensure that only first-class items reach the market. By using high-quality materials and adopting state-of-the-art manufacturing processes, the company is able to offer products that stand the test of time and maintain their performance over the years. Quality is a top priority for Side Spa, which strives to meet the highest stan