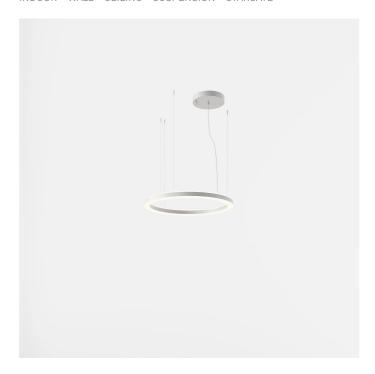

INDOOR > WALL - CEILING - SUSPENSION > STARGATE

### **FEATURES**

| Interior                                                                  |
|---------------------------------------------------------------------------|
| Suspension                                                                |
| Suspension system with steel rope(s) L=3100 mm and micrometric adjustment |
| Sheet steel body                                                          |
| Interior polyester powder coating                                         |
| Grey                                                                      |
| Bi-satin polycarbonate diffuser screen                                    |
| Remote dimmable 1-10V power supply for LED                                |
|                                                                           |