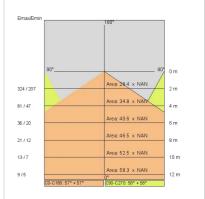

| 850 °C                     |
| Lamp included:         | Yes                        |
| LED type:              | Power LED                  |
| Overall power:         | 93.4 W                     |
| Appliance flow:        | 7770 lm                    |
| Nominal duration:      | 50.000 ore L80 B20         |
| Color temperature:     | 3000 K                     |
| Color rendering index: | >80                        |
| Color consistency:     | 3 SDCM                     |
|                        |                            |

LIGHT SOURCE: 24 x LED 3.60W 540lm















## **NOTES**

Optional: Fabric power cord in two different colors: cod.643000 (WHITE) cod.613750 (BLACK)

INDOOR > WALL - CEILING - SUSPENSION > STARGATE

### **TECHNICAL DRAWING**



### PHOTOMETRIC CURVES





### **COMPANY**

Side Spa has always been a benchmark in the manufacturing industry for its constant focus on product quality, assembly and sustainability of its items. The company is distinguished by its dedication to offering customers the highest quality products that meet needs and exceed expectations.

Side Spa pays the utmost attention to the quality of its products. Each stage of production undergoes rigorous quality control to ensure that only first-class items reach the market. By using high-quality materials and adopting state-of-the-art manufacturing processes, the company is able to offer products that stand the test of time and maintain their performance over the years. Quality is a top priority for Side Spa, which strives to meet the highest standards of excellence.