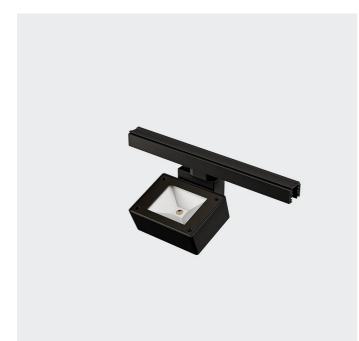

# SOLARIS MINI BINARIO - Track-Light symmetrical 67964-LBN

INDOOR > PROJECTORS & TRACKS 230V > SOLARIS BINARIO

### FEATURES

| Intended Use:     | Interior                                                                                                                                                                        |
|-------------------|---------------------------------------------------------------------------------------------------------------------------------------------------------------------------------|
| Installation:     | Track Mounting                                                                                                                                                                  |
| Fixing:           | Electrical adapter for rail mounting                                                                                                                                            |
| Body/Structure:   | Die-cast aluminum body EN AB-47100                                                                                                                                              |
| Painting:         | Polyester powder coating with special outdoor treatment<br>(sandblasting, pickling, No. 3 washing, fluorzirconing, epoxy<br>powder primer and polyester powder surface finish). |
| Finish:           | Black                                                                                                                                                                           |
| Reflector/Optics: | Swiveling optical compartment, tilt 0 - 60° in the vertical axis                                                                                                                |
| Glass/Screen:     | Clear screen-printed tempered glass                                                                                                                                             |
| Driver:           | Integrated driver for LED,<br>450mA dc stabilized output                                                                                                                        |