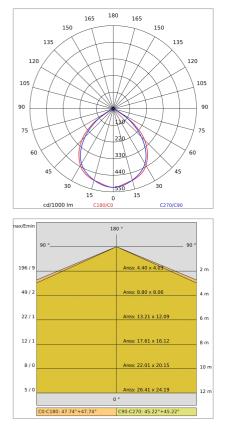

| 20                    |
| Grade IK:              | 6                     |
| Glow wire:             | 850 °C                |
| Lamp included:         | Yes                   |
| LED type:              | COB LED               |
| Overall power:         | 19.3 W                |
| Appliance flow:        | 2034 lm               |
| Nominal duration:      | 50.000 (h) L90 B20    |
| Color temperature:     | 4000 K                |
| Color rendering index: | >90                   |
| Color consistency:     | 3 SDCM                |
|                        |                       |

LIGHT SOURCE: 1 x 16.3W 2034lm





# SOLARIS MINI BINARIO - Track-Light symmetrical 67964-LBN



INDOOR > PROJECTORS & TRACKS 230V > SOLARIS BINARIO

## **TECHNICAL DRAWING**



### PHOTOMETRIC CURVES



#### COMPANY

Side Spa has always been a benchmark in the manufacturing industry for its constant focus on product quality, assembly and sustainability of its items. The company is distinguished by its dedication to offering customers the highest quality products that meet needs and exceed expectations.

Side Spa pays the utmost attention to the quality of its products. Each stage of production undergoes rigorous quality control to ensure that only first-class items reach the market. By using highquality materials and adopting state-of-the-art manufacturing processes, the company is able to offer products that stand the test of time and maintain their performance over the years. Quality is a top priority for Side Spa, which strives to meet the highest standards of excellence.