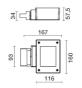

|
| IP grade:              | 20                    |
| Grade IK:              | 6                     |
| Glow wire:             | 850 °C                |
| Lamp included:         | Yes                   |
| LED type:              | COB LED               |
| Overall power:         | 19.3 W                |
| Appliance flow:        | 2034 lm               |
| Nominal duration:      | 50.000 (h) L90 B20    |
| Color temperature:     | 4000 K                |
| Color rendering index: | >90                   |
| Color consistency:     | 3 SDCM                |
|                        |                       |

LIGHT SOURCE: 1 x 16.3W 2034lm





# SOLARIS MINI BINARIO - Track-Light symmetrical 67964-LBN



INDOOR > PROJECTORS & TRACKS 230V > SOLARIS BINARIO

## **TECHNICAL DRAWING**



### PHOTOMETRIC CURVES



#### COMPANY

Side Spa has always been a benchmark in the manufacturing industry for its constant focus on product quality, assembly and sustainability of its items. The company is distinguished by its dedication to offering customers the highest quality products that meet needs and exceed expectations.

Side Spa pays the utmost attention to the quality of its products. Each stage of production undergoes rigorous quality control to ensure that only first-class items reach the market. By using highquality materials and adopting state-of-the-art manufacturing processes, the company is able to offer products that stand the test of time and maintain their performance over the years. Quality is a top priority for Side Spa, which strives to meet the highest standards