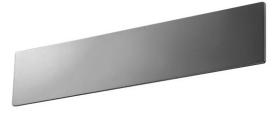

## FEATURES

| Intended Use:     | Indoor,outdoor,SIDESIGN              |
|-------------------|--------------------------------------|
| Installation:     | Walls                                |
| Body/Structure:   | Body made of painted sheet steel     |
| Painting:         | Galvanic treatment                   |
| Finish:           | Grinning white                       |
| Reflector/Optics: | Methacrylate led lens                |
| Glass/Screen:     | Stainless steel/painted front screen |
| Driver:           | Integrated into the device           |

## TECHNICAL DATA

| Tension:               | 220/240v, 24 V dc  |
|------------------------|--------------------|
| Beam:                  | Direct light       |
| Insulation class:      | 2                  |
| Weight:                | 1.80 kg            |
| IP grade:              | IP40               |
| Grade IK:              | 10                 |
| Glow wire:             | 850° °C            |
| Lamp included:         | Yes                |
| LED type:              | SMD LED            |
| Overall power:         | 6.5 W              |
| Appliance flow:        | 910 lm             |
| Nominal duration:      | 50.000 ore L80 B21 |
| Color temperature:     | 3000 K             |
| Color rendering index: | >90                |
| Color consistency:     | 3 SDCM             |