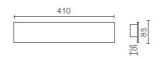

----------|--------------------|
| Beam:                  | Direct light       |
| Insulation class:      | 2                  |
| Weight:                | 1.80 kg            |
| IP grade:              | IP40               |
| Grade IK:              | 10                 |
| Glow wire:             | 850° °C            |
| Lamp included:         | Yes                |
| LED type:              | SMD LED            |
| Overall power:         | 6.5 W              |
| Appliance flow:        | 910 lm             |
| Nominal duration:      | 50.000 ore L80 B21 |
| Color temperature:     | 3000 K             |
| Color rendering index: | >90                |
| Color consistency:     | 3 SDCM             |



NOTES equipment: recessed box 506l





SIDESIGN > SIDESIGN > QD

## **TECHNICAL DRAWING**



## COMPANY

Side Spa has always been a benchmark in the manufacturing industry for its constant focus on product quality, assembly and sustainability of its items. The company is distinguished by its dedication to offering customers the highest quality products that meet needs and exceed expectations.

Side Spa pays the utmost attention to the quality of its products. Each stage of production undergoes rigorous quality control to ensure that only first-class items reach the market. By using highquality materials and adopting state-of-the-art manufacturing processes, the company is able to offer products that stand the test of time and maintain their performance over the years. Quality is a top priority for Side Spa, which strives to meet the highest standards of excellence.