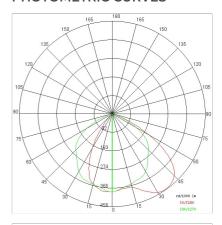

| Clear screen-printed tempered glass                              |
| Driver:           | Integrated driver for LED,<br>525mA dc stabilized output         |

### **TECHNICAL DATA**

**FEATURES** 

| 220-240V 50/60Hz   |
|--------------------|
| Symmetrical        |
| 600mA              |
| 1                  |
| 3 kg               |
| 20                 |
| 850 °C             |
| Yes                |
| COB LED            |
| 39.4 W             |
| 5278 lm            |
| 50.000 (h) L90 B20 |
| 3000 K             |
| >90                |
| 3 SDCM             |
|                    |

LIGHT SOURCE: 2 x 17.7W 2925lm

















**NOTES** 

On request: class I



## 67953-LBC



INDOOR > PROJECTORS & TRACKS 230V > SOLARIS BINARIO

### **TECHNICAL DRAWING**



#### PHOTOMETRIC CURVES





#### **COMPANY**

Side Spa has always been a benchmark in the manufacturing industry for its constant focus on product quality, assembly and sustainability of its items. The company is distinguished by its dedication to offering customers the highest quality products that meet needs and exceed expectations.

Side Spa pays the utmost attention to the quality of its products. Each stage of production undergoes rigorous quality control to ensure that only first-class items reach the market. By using highquality materials and adopting state-of-the-art manufacturing processes, the company is able to offer products that stand the test of time and maintain their performance over the years. Quality is a top priority for Side Spa, which strives to meet the highest standards of excellence.