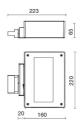

cal axis |
| Glass/Screen:     | Clear screen-printed tempered glass                              |
| Driver:           | Integrated driver for LED,<br>525mA dc stabilized output         |

### **TECHNICAL DATA**

**FEATURES** 

| 220-240V 50/60Hz   |
|--------------------|
| Symmetrical        |
| 600mA              |
| 1                  |
| 3 kg               |
| 20                 |
| 850 °C             |
| Yes                |
| COB LED            |
| 39.4 W             |
| 5278 lm            |
| 50.000 (h) L90 B20 |
| 3000 K             |
| >90                |
| 3 SDCM             |
|                    |

LIGHT SOURCE: 2 x 17.7W 2925lm

















**NOTES** 

On request: class I



## 67953-LBC



INDOOR > PROJECTORS & TRACKS 230V > SOLARIS BINARIO

### **TECHNICAL DRAWING**



#### PHOTOMETRIC CURVES





#### **COMPANY**

Side Spa has always been a benchmark in the manufacturing industry for its constant focus on product quality, assembly and sustainability of its items. The company is distinguished by its dedication to offering customers the highest quality products that meet needs and exceed expectations.

Side Spa pays the utmost attention to the quality of its products. Each stage of production undergoes rigorous quality control to ensure that only first-class items reach the market. By using highquality materials and adopting state-of-the-art manufacturing processes, the company is able to offer products that stand the test of time and maintain their performance over the years. Quality is a top priority for Side Spa, which strives to meet the highest sta