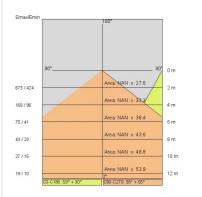

| Clear screen-printed tempered glass                              |
| Driver:           | Integrated driver for LED,<br>525mA dc stabilized output         |

### **TECHNICAL DATA**

**FEATURES** 

| 220-240V 50/60Hz   |
|--------------------|
| Symmetrical        |
| 600mA              |
| 1                  |
| 3 kg               |
| 20                 |
| 850 °C             |
| Yes                |
| COB LED            |
| 39.4 W             |
| 5278 lm            |
| 50.000 (h) L90 B20 |
| 3000 K             |
| >90                |
| 3 SDCM             |
|                    |

LIGHT SOURCE: 2 x 17.7W 2925lm

















**NOTES** 

On request: class I



## 67953-LBC



INDOOR > PROJECTORS & TRACKS 230V > SOLARIS BINARIO

### **TECHNICAL DRAWING**



#### PHOTOMETRIC CURVES





#### **COMPANY**

Side Spa has always been a benchmark in the manufacturing industry for its constant focus on product quality, assembly and sustainability of its items. The company is distinguished by its dedication to offering customers the highest quality products that meet needs and exceed expectations.

Side Spa pays the utmost attention to the quality of its products. Each stage of production undergoes rigorous quality control to ensure that only first-class items reach the market. By using highquality materials and adopting state-of-the-art manufacturing processes, the company is able to offer products that stand the test of time and maintain their performance over the years. Quality is a top priority for Side Spa, which strives to meet the highest standards of excellence.