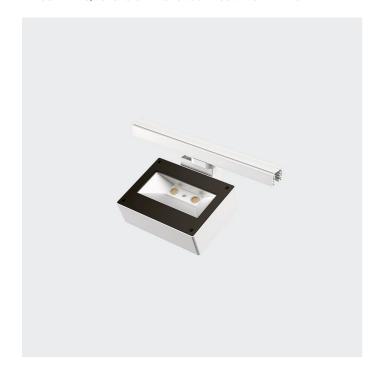

# 67953-LBC

INDOOR > PROJECTORS & TRACKS 230V > SOLARIS BINARIO

| Intended Use:     | Interior                                                         |
|-------------------|------------------------------------------------------------------|
| Installation:     | Track Mounting                                                   |
| Fixing:           | Electrical adapter for rail mounting                             |
| Body/Structure:   | Die-cast aluminum body EN AB-47100                               |
| Painting:         | Interior polyester powder coating                                |
| Finish:           | White                                                            |
| Reflector/Optics: | Swiveling optical compartment, tilt 0 - 60° in the vertical axis |
| Glass/Screen:     | Clear screen-printed tempered glass                              |
| Driver:           | Integrated driver for LED,<br>525mA dc stabilized output         |

## 67953-LBC

INDOOR > PROJECTORS & TRACKS 230V > SOLARIS BINARIO