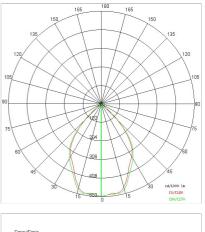

## PHOTOMETRIC CURVES

## TECHNICAL DATA

| Tension:               | 220-240V 50/60Hz          |
|------------------------|---------------------------|
| Beam:                  | Symmetrical diffusing 80° |
| Insulation class:      | 2                         |
| Weight:                | 2.9 kg                    |
| IP grade:              | 20/44                     |
| Glow wire:             | 850 °C                    |
| Lamp included:         | Yes                       |
| LED type:              | COB LED                   |
| Overall power:         | 34 W                      |
| Appliance flow:        | 2239 lm                   |
| Nominal duration:      | 35.000 (h) L70 B50        |
| Color temperature:     | 3000 K                    |
| Color rendering index: | >80                       |
| Color consistency:     | 3 SDCM                    |