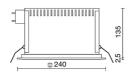

| Symmetrical diffusing 80° |
| Insulation class:      | 2                         |
| Weight:                | 2.9 kg                    |
| IP grade:              | 20/44                     |
| Glow wire:             | 850 °C                    |
| Lamp included:         | Yes                       |
| LED type:              | COB LED                   |
| Overall power:         | 34 W                      |
| Appliance flow:        | 2239 lm                   |
| Nominal duration:      | 35.000 (h) L70 B50        |
| Color temperature:     | 3000 K                    |
| Color rendering index: | >80                       |
| Color consistency:     | 3 SDCM                    |

LIGHT SOURCE: 1 x LED 30.00W 3000Im



NOTES





INDOOR > RECESSED SPOT > SINDI

## **TECHNICAL DRAWING**



## PHOTOMETRIC CURVES





## COMPANY

Side Spa has always been a benchmark in the manufacturing industry for its constant focus on product quality, assembly and sustainability of its items. The company is distinguished by its dedication to offering customers the highest quality products that meet needs and exceed expectations.

Side Spa pays the utmost attention to the quality of its products. Each stage of production undergoes rigorous quality control to ensure that only first-class items reach the market. By using highquality materials and adopting state-of-the-art manufacturing processes, the company is able to offer products that stand the test of time and maintain their performance over the years. Quality is a top priority for Side Spa, which strives to meet the highest standards o