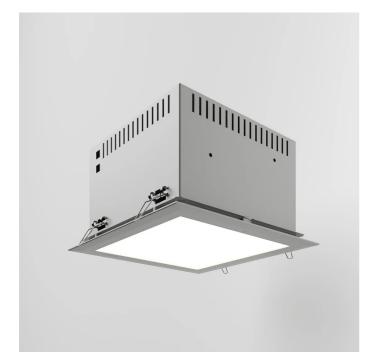

INDOOR > RECESSED SPOT > SINDI

FEATURES

| Intended Use:     | Interior                                          |
|-------------------|---------------------------------------------------|
| Installation:     | Recessed Ceiling                                  |
| Recessed hole:    | ø 225x225 mm                                      |
| Fixing:           | Steel wire springs                                |
| Body/Structure:   | Steel plate body and die-cast aluminum frame/ring |
| Painting:         | Interior polyester powder coating                 |
| Finish:           | Grey                                              |
| Reflector/Optics: | 99.8% pure aluminum reflector                     |
| Glass/Screen:     | Clear tempered glass                              |
| Driver:           | Integrated into the LED module                    |

## TECHNICAL DATA

| Tension:               | 220-240V 50/60Hz          |
|------------------------|---------------------------|
| Beam:                  | Symmetrical diffusing 80° |
| Insulation class:      | 2                         |
| Weight:                | 2.9 kg                    |
| IP grade:              | 20/44                     |
| Glow wire:             | 850 °C                    |
| Lamp included:         | Yes                       |
| LED type:              | COB LED                   |
| Overall power:         | 34 W                      |
| Appliance flow:        | 2239 lm                   |
| Nominal duration:      | 35.000 (h) L70 B50        |
| Color temperature:     | 3000 K                    |
| Color rendering index: | >80                       |
| Color consistency:     | 3 SDCM                    |