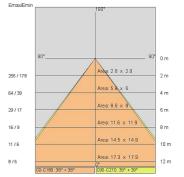

° |
| Insulation class:      | 2                         |
| Weight:                | 2.9 kg                    |
| IP grade:              | 20/44                     |
| Glow wire:             | 850 °C                    |
| Lamp included:         | Yes                       |
| LED type:              | COB LED                   |
| Overall power:         | 34 W                      |
| Appliance flow:        | 2239 lm                   |
| Nominal duration:      | 35.000 (h) L70 B50        |
| Color temperature:     | 3000 K                    |
| Color rendering index: | >80                       |
| Color consistency:     | 3 SDCM                    |

LIGHT SOURCE: 1 x LED 30.00W 3000Im



NOTES





INDOOR > RECESSED SPOT > SINDI

## **TECHNICAL DRAWING**



## PHOTOMETRIC CURVES





## COMPANY

Side Spa has always been a benchmark in the manufacturing industry for its constant focus on product quality, assembly and sustainability of its items. The company is distinguished by its dedication to offering customers the highest quality products that meet needs and exceed expectations.

Side Spa pays the utmost attention to the quality of its products. Each stage of production undergoes rigorous quality control to ensure that only first-class items reach the market. By using highquality materials and adopting state-of-the-art manufacturing processes, the company is able to offer products that stand the test of time and maintain their performance over the years. Quality is a top priority for Side Spa, which strives to meet the highest standards of excellence.