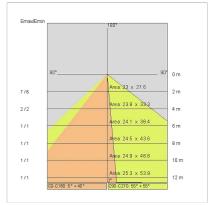

Power LED         |
| Overall power:         | 2 W               |
| Appliance flow:        | 62 lm             |
| Nominal duration:      | 50000 (h) L80 B10 |
| Color temperature:     | 3000 K            |
| Color rendering index: | >80               |
| Color consistency:     | 3 SDCM            |

LIGHT SOURCE: 1 x LED 2.00W 145lm













#### **NOTES**

Maximum nighttime ambiance temperature when the fitting is on not exceeding  $50^{\circ}\text{C}$  Minimum nighttime ambiance temperature when the fitting is on not lower than -20°C Maximum daytime ambiance temperature when the fitting is off not exceeding  $60^{\circ}\text{C}$ 



# **SMALL-BLADE SQUARE**

# E909NE-Q-LBC



EXTERIOR > WALL STEP LIGHTING > SMALL-BLADE

#### TECHNICAL DRAWING

# 3,5 50

#### PHOTOMETRIC CURVES





#### **DRIVER**

644759-1



15W 350mA IP20 ON-OFF Driver



644758-5 DRIVER DRIVER ON-OFF 6W 500mA IP20 - 3 luminaires



645626-1 DRIVER DRIVER ON-OFF 20W 500mA IP67



# SMALL-BLADE SQUARE

### E909NE-Q-LBC



EXTERIOR > WALL STEP LIGHTING > SMALL-BLADE

645939 Driver DALI DALI dimm. driver for led diodes, programmable output current, Pmax 26W

#### COMPANY

Side Spa has always been a benchmark in the manufacturing industry for its constant focus on product quality, assembly and sustainability of its items. The company is distinguished by its dedication to offering customers the highest quality products that meet needs and exceed expectations.

Side Spa pays the utmost attention to the quality of its products. Each stage of production undergoes rigorous quality control to ensure that