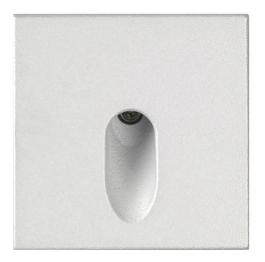

# SMALL-BLADE SQUARE

# E909NE-Q-LBC

EXTERIOR > WALL STEP LIGHTING > SMALL-BLADE

#### **FEATURES**

| Intended Use:     | Exteriors                                                                                                                                                                 |
|-------------------|---------------------------------------------------------------------------------------------------------------------------------------------------------------------------|
| Installation:     | Wall Recessed                                                                                                                                                             |
| Recessed hole:    | Recessed formwork type 503                                                                                                                                                |
| Fixing:           | Pressure fixing                                                                                                                                                           |
| Body/Structure:   | Die-cast aluminum body EN AB-47100                                                                                                                                        |
| Painting:         | Polyester powder coating with special outdoor treatment (sandblasting, pickling, No. 3 washing, fluorzirconing, epoxy powder primer and polyester powder surface finish). |
| Finish:           | Black                                                                                                                                                                     |
| Reflector/Optics: | LED lens in methacrylate                                                                                                                                                  |
| Driver:           | Not included; must be ordered separately                                                                                                                                  |

#### **TECHNICAL DATA**

| Beam:                  | Asymmetrical      |
|------------------------|-------------------|
| Current:               | 500mA             |
| Insulation class:      | 3                 |
| Weight:                | 0.9 kg            |
| IP grade:              | 68                |
| Glow wire:             | 850 °C            |
| Lamp included:         | Yes               |
| LED type:              | Power LED         |
| Overall power:         | 2 W               |
| Appliance flow:        | 62 lm             |
| Nominal duration:      | 50000 (h) L80 B10 |
| Color temperature:     | 3000 K            |
| Color rendering index: | >80               |
| Color consistency:     | 3 SDCM            |