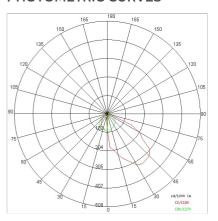

| Power LED         |
| Overall power:         | 2 W               |
| Appliance flow:        | 62 lm             |
| Nominal duration:      | 50000 (h) L80 B10 |
| Color temperature:     | 3000 K            |
| Color rendering index: | >80               |
| Color consistency:     | 3 SDCM            |

LIGHT SOURCE: 1 x LED 2.00W 145lm













#### **NOTES**

Maximum nighttime ambiance temperature when the fitting is on not exceeding  $50^{\circ}\text{C}$  Minimum nighttime ambiance temperature when the fitting is on not lower than -20°C Maximum daytime ambiance temperature when the fitting is off not exceeding  $60^{\circ}\text{C}$ 



# **SMALL-BLADE SQUARE**

# E909NE-Q-LBC



EXTERIOR > WALL STEP LIGHTING > SMALL-BLADE

#### TECHNICAL DRAWING

# 3,5 50

#### PHOTOMETRIC CURVES





#### **DRIVER**

644759-1



15W 350mA IP20 ON-OFF Driver



644758-5 DRIVER DRIVER ON-OFF 6W 500mA IP20 - 3 luminaires



645626-1 DRIVER DRIVER ON-OFF 20W 500mA IP67



# SMALL-BLADE SQUARE

### E909NE-Q-LBC



EXTERIOR > WALL STEP LIGHTING > SMALL-BLADE

645939 Driver DALI DALI dimm. driver for led diodes, programmable output current, Pmax 26W

#### COMPANY

Side Spa has always been a benchmark in the manufacturing industry for its constant focus on product quality, assembly and sustainability of its items. The company is distinguished by its dedication to offering customers the highest quality products that meet needs and exceed expectations.

Side Spa pays the utmost attention to the quality of its products. Each stage of production undergoes rigorous quality control to ensure tha