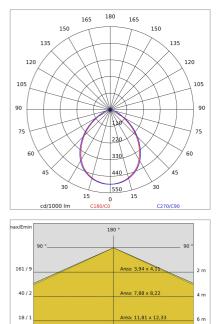

### PHOTOMETRIC CURVES

Area: 15,75 x 16,44

Area: 19,69 x 20,54

rea: 23,63 x 24,65

C90-C270: 45,77°+45,77

0

8 m

10 n

12 m

10/1

6/0

4/

0-C180: 44,55°+44,55°