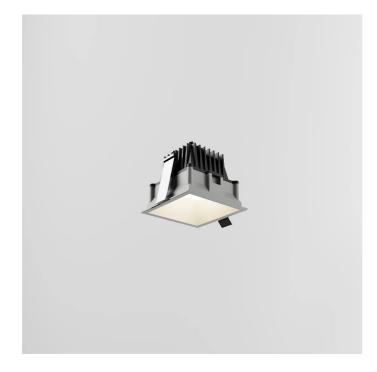

# SINDI 100 2862-LBN

INDOOR > RECESSED SPOT > SINDI

#### FEATURES

| Intended Use:   | Interior                                 |
|-----------------|------------------------------------------|
| Installation:   | Recessed Ceiling                         |
| Recessed hole:  | ø 93x93 mm                               |
| Fixing:         | Steel springs                            |
| Body/Structure: | Die-cast aluminum body EN AB-47100       |
| Painting:       | Interior polyester powder coating        |
| Finish:         | Grey                                     |
| Glass/Screen:   | Satin polycarbonate diffuser screen      |
| Driver:         | Not included; must be ordered separately |