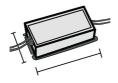

## DRIVER

644759-1

15W 350mA IP20 ON-OFF Driver

645732

6W to 42W 150/1050mA IP20 ON-OFF Driver