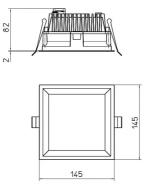

|
| Recessed hole:  | ø 93x93 mm                               |
| Fixing:         | Steel springs                            |
| Body/Structure: | Die-cast aluminum body EN AB-47100       |
| Painting:       | Interior polyester powder coating        |
| Finish:         | Grey                                     |
| Glass/Screen:   | Satin polycarbonate diffuser screen      |
| Driver:         | Not included; must be ordered separately |

#### TECHNICAL DATA

| D           |
|-------------|
|             |
|             |
| (h) L80 B10 |
|             |
|             |
|             |
| 1           |

LIGHT SOURCE: 1 x LED 11.50W 1810lm



NOTES On request: led with 2700k color temperature. On request:



# SINDI 100 2862-LBN



INDOOR > RECESSED SPOT > SINDI

## TECHNICAL DRAWING



### PHOTOMETRIC CURVES



Area: 15,75 x 16,44

Area: 19,69 x 20,54

rea: 23,63 x 24,65

C90-C270: 45,77°+45,77

0

8 m

10 n

12 m

10/1

6/0

4/

0-C180: 44,55°+44,55°

## DRIVER



644759-1

15W 350mA IP20 ON-OFF Driver

645732



6W to 42W 150/1050mA IP20 ON-OFF Driver

## ACCESSORIES



INDOOR > RECESSED SPOT > SINDI



Container for concrete slabs



148-Q

### COMPANY

Side Spa has always been a benchmark in the manufacturing industry for its constant focus on product quality, assembly and sustainability of its items. The company is distinguished by its dedication to offering customers the highest quality products that meet needs and exceed expectations.

Side Spa pays the utmost attention to the quality of its products. Each stage of production undergoes rigorous quality control t