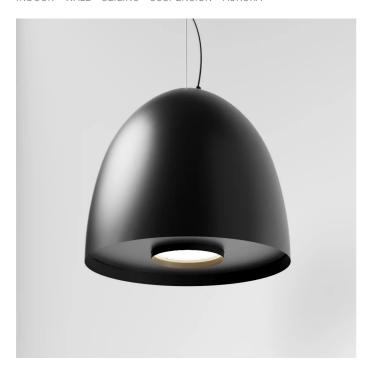

# 5401LBC60-DA

INDOOR > WALL - CEILING - SUSPENSION > AURORA

### **FEATURES**

| Intended Use:     | Interior                                                                         |
|-------------------|----------------------------------------------------------------------------------|
| Installation:     | Suspension                                                                       |
| Fixing:           | Suspension system with steel rope(s) L=3100 mm and micrometric adjustment        |
| Body/Structure:   | Aluminum sheet metal body and aluminum die-cast optical compartment EN AB-47100. |
| Painting:         | Interior polyester powder coating                                                |
| Finish:           | White                                                                            |
| Reflector/Optics: | 99.8% pure aluminum reflector                                                    |
| Glass/Screen:     | Clear tempered glass                                                             |
| Driver:           | Integrated DALI dimmable driver for LEDs, max. output<br>1050mA dc               |

### TECHNICAL DATA

| Tension:               | 220-240V 50/60Hz          |
|------------------------|---------------------------|
| Beam:                  | Symmetrical diffusing 60° |
| Current:               | 1050mA                    |
| Insulation class:      | 1                         |
| Weight:                | 2.2 kg                    |
| IP grade:              | 20                        |
| Glow wire:             | 850 °C                    |
| Lamp included:         | Yes                       |
| LED type:              | COB LED                   |
| Overall power:         | 41 W                      |
| Appliance flow:        | 5282 lm                   |
| Nominal duration:      | 50.000 (h)                |
| Color temperature:     | 3000 K                    |
| Color rendering index: | >90                       |
| Color consistency:     | 3 SDCM                    |

LIGHT SOURCE: 1 x LED 37.00W 5300lm