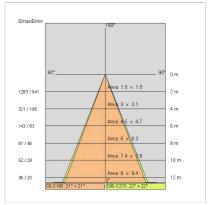

| Yes                       |
| LED type:              | COB LED                   |
| Overall power:         | 41 W                      |
| Appliance flow:        | 5282 lm                   |
| Nominal duration:      | 50.000 (h)                |
| Color temperature:     | 3000 K                    |
| Color rendering index: | >90                       |
| Color consistency:     | 3 SDCM                    |

LIGHT SOURCE: 1 x LED 37.00W 5300lm

















# **NOTES**

On request: sitrack track adapter On request: led with 2700k color temperature. On request: fabric power cord in two different colors: cod.643000 (WHITE) cod.613750 (BLACK)



# **AURORA XS**

# 5401LBC60-DA



INDOOR > WALL - CEILING - SUSPENSION > AURORA

# **TECHNICAL DRAWING**



#### PHOTOMETRIC CURVES





#### **ACCESSORIES**

### **COMPANY**

Side Spa has always been a benchmark in the manufacturing industry for its constant focus on product quality, assembly and sustainability of its items. The company is distinguished by its dedication to offering customers the highest quality products that meet needs and exceed expectations.

Side Spa pays the utmost attention to the quality of its products. Each stage of production undergoes rigorous quality control to ensure that only first-class items reach the market. By using high-quality materials and adopting state-of-the-art manufacturing processes, the company is able to offer products that stand the test of time and maintain their performance over the years. Quality is a top priority for Side Spa, which strives to meet the highest standards