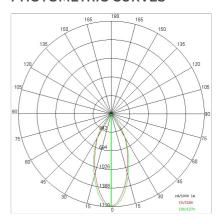

| Yes                       |
| LED type:              | COB LED                   |
| Overall power:         | 41 W                      |
| Appliance flow:        | 5282 lm                   |
| Nominal duration:      | 50.000 (h)                |
| Color temperature:     | 3000 K                    |
| Color rendering index: | >90                       |
| Color consistency:     | 3 SDCM                    |

LIGHT SOURCE: 1 x LED 37.00W 5300lm

















# **NOTES**

On request: sitrack track adapter On request: led with 2700k color temperature. On request: fabric power cord in two different colors: cod.643000 (WHITE) cod.613750 (BLACK)



# **AURORA XS**

# 5401LBC60-DA



INDOOR > WALL - CEILING - SUSPENSION > AURORA

# **TECHNICAL DRAWING**



#### PHOTOMETRIC CURVES





#### **ACCESSORIES**

### **COMPANY**

Side Spa has always been a benchmark in the manufacturing industry for its constant focus on product quality, assembly and sustainability of its items. The company is distinguished by its dedication to offering customers the highest quality products that meet needs and exceed expectations.

Side Spa pays the utmost attention to the quality of its products. Each stage of production undergoes rigorous quality control to ensure that only first-class items reach the market. By using high-quality materials and adopting state-of-the-art manufacturing processes, the company is able to offer products that stand the test of time and maintain their performance over the years. Quality is a top priority for Side Spa, which strives to meet the highest standard