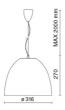

|
| Lamp included:         | Yes                       |
| LED type:              | COB LED                   |
| Overall power:         | 41 W                      |
| Appliance flow:        | 5282 lm                   |
| Nominal duration:      | 50.000 (h)                |
| Color temperature:     | 3000 K                    |
| Color rendering index: | >90                       |
| Color consistency:     | 3 SDCM                    |

LIGHT SOURCE: 1 x LED 37.00W 5300lm

















# **NOTES**

On request: sitrack track adapter On request: led with 2700k color temperature. On request: fabric power cord in two different colors: cod.643000 (WHITE) cod.613750 (BLACK)



# **AURORA XS**

# 5401LBC60-DA



INDOOR > WALL - CEILING - SUSPENSION > AURORA

# **TECHNICAL DRAWING**



#### PHOTOMETRIC CURVES





#### **ACCESSORIES**

### **COMPANY**

Side Spa has always been a benchmark in the manufacturing industry for its constant focus on product quality, assembly and sustainability of its items. The company is distinguished by its dedication to offering customers the highest quality products that meet needs and exceed expectations.

Side Spa pays the utmost attention to the quality of its products. Each stage of production undergoes rigorous quality control to ensure that only first-class items reach the market. By using high-quality materials and adopting state-of-the-art manufacturing processes, the company is able to offer products that stand the test of time and maintain their performance over the years. Quality is a top priority for Side Spa, which strives t