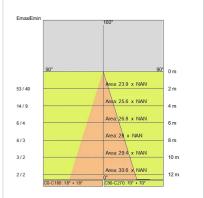

|
| Overall power:         | 13 W                              |
| Appliance flow:        | 480 lm                            |
| Nominal duration:      | 50.000 (h) L90 B50                |
| Color temperature:     | 4000 K                            |
| Color rendering index: | >90                               |
| Color consistency:     | 3 SDCM                            |

LIGHT SOURCE: 1 x LED 11.00W 1560Im



















# **NOTES**

Maximum nighttime ambiance temperature when the fitting is on not exceeding 50°C Minimum nighttime ambiance temperature when the fitting is on not lower than -20°C Maximum daytime ambiance temperature when the fitting is off not exceeding 60°C





EXTERIOR > URBAN RESIDENTIAL BOLLARD > VERSO 90

## **TECHNICAL DRAWING**



## PHOTOMETRIC CURVES





#### **ACCESSORIES**

Ring for base cover 160mm



3127



Formwork for ground fixing

894



Galvanized steel pull plate

4073



# VERSO 90 - H.600mm - One-way

## E5908-LBN



EXTERIOR > URBAN RESIDENTIAL BOLLARD > VERSO 90

IP68 connector ø 7 to 12mm



646308 NE

IP68 "T" connector ø 7 to 10mm for continuous rows



646636 NE

#### **COMPANY**

Side Spa has always been a benchmark in the manufacturing industry for its constant focus on product quality, assembly and sustainability of its items. The company is distinguished by its dedication to offering customers the highest quality products that meet needs and exceed expectations.

Side Spa pays the utmost attention to the quality of its products. Each stage of production undergoes rigorous quality control to ensure that only first-c