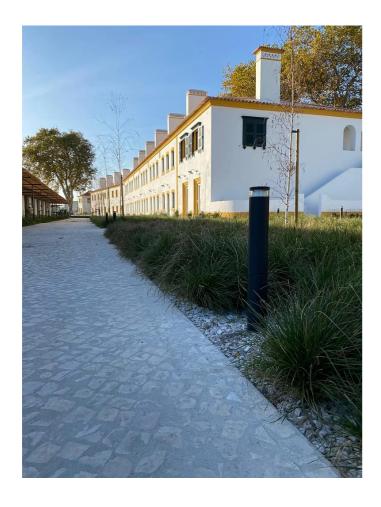

EXTERIOR > URBAN RESIDENTIAL BOLLARD > VERSO 90

| Intended Use:     | Exteriors                                                                                                                                                                 |
|-------------------|---------------------------------------------------------------------------------------------------------------------------------------------------------------------------|
| Installation:     | Floor/Floor                                                                                                                                                               |
| Body/Structure:   | Extruded aluminum body and die-cast aluminum optical compartment                                                                                                          |
| Painting:         | Polyester powder coating with special outdoor treatment (sandblasting, pickling, No. 3 washing, fluorzirconing, epoxy powder primer and polyester powder surface finish). |
| Finish:           | Brown                                                                                                                                                                     |
| Reflector/Optics: | 99.8% pure aluminum reflector                                                                                                                                             |
| Glass/Screen:     | UV-stabilized transparent polycarbonate                                                                                                                                   |
| Driver:           | Integrated driver for LED,<br>500mA dc stabilized output                                                                                                                  |

EXTERIOR > URBAN RESIDENTIAL BOLLARD > VERSO 90

# VERSO 90 - H.600mm - One-way