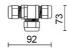

#### **ACCESSORIES**

Ring for base cover 160mm

3127

Formwork for ground fixing

894

Galvanized steel pull plate

4073