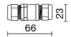

## E5908-LBN

EXTERIOR > URBAN RESIDENTIAL BOLLARD > VERSO 90

IP68 connector ø 7 to 12mm

646308 NE

IP68 "T" connector ø 7 to 10mm for continuous rows

646636 NE