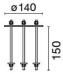

#### **ACCESSORIES**

Ring for base cover 160mm

3127

Formwork for ground fixing

894

Galvanized steel pull plate

4073