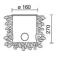

#### **ACCESSORIES**

Ring for base cover 160mm

3127

Formwork for ground fixing

894

Galvanized steel pull plate

4073