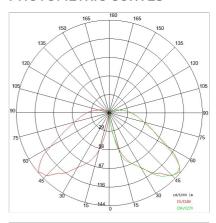

|
| Overall power:         | 13 W                              |
| Appliance flow:        | 480 lm                            |
| Nominal duration:      | 50.000 (h) L90 B50                |
| Color temperature:     | 4000 K                            |
| Color rendering index: | >90                               |
| Color consistency:     | 3 SDCM                            |

LIGHT SOURCE: 1 x LED 11.00W 1560Im



















# **NOTES**

Maximum nighttime ambiance temperature when the fitting is on not exceeding 50°C Minimum nighttime ambiance temperature when the fitting is on not lower than -20°C Maximum daytime ambiance temperature when the fitting is off not exceeding 60°C





EXTERIOR > URBAN RESIDENTIAL BOLLARD > VERSO 90

## **TECHNICAL DRAWING**



## PHOTOMETRIC CURVES





#### **ACCESSORIES**

Ring for base cover 160mm



3127



Formwork for ground fixing

894



Galvanized steel pull plate

4073



# VERSO 90 - H.600mm - One-way

## E5908-LBN



EXTERIOR > URBAN RESIDENTIAL BOLLARD > VERSO 90

IP68 connector ø 7 to 12mm



646308 NE

IP68 "T" connector ø 7 to 10mm for continuous rows



646636 NE

#### **COMPANY**

Side Spa has always been a benchmark in the manufacturing industry for its constant focus on product quality, assembly and sustainability of its items. The company is distinguished by its dedication to offering customers the highest quality products that meet needs and exceed expectations.

Side Spa pays the utmost attention to the quality of its products. Each stage of production undergoes rigorous quality control to ensure that only first