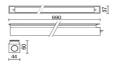

|
| 4 W                        |
| 50.000 (h) L90 B20         |
| 3000 K                     |
| >70                        |
| 5 SDCM                     |
|                            |

#### LIGHT SOURCE: 1 x LED 24.00W 1400Im



**NOTES** On request: 1 m length.

RECESSED VERSION FOR COUNTERFITTINGS (10 mm thick) Length 390 mm with groove 30 x 370 mm

IP 20 Remote driver supplied IP 67 On request code 645367

Maximum nighttime ambiance temperature when the fitting is on not exceeding 50°C Minimum nighttime ambiance temperature when the fitting is on not lower than -20°C Maximum daytime ambiance temperature when the fitting is off not exceeding 60°C



# LONGLIGHT GROUND MINI - L.690mm E9061-LBC



EXTERIOR > LINEAR CEILING/WALL > LONGLIGHT GROUND MINI

## **TECHNICAL DRAWING**



### PHOTOMETRIC CURVES





### COMPANY

Side Spa has always been a benchmark in the manufacturing industry for its constant focus on product quality, assembly and sustainability of its items. The company is distinguished by its dedication to offering customers the highest quality products that meet needs and exceed expectations.

Side Spa pays the utmost attention to the quality of its products. Each stage of production undergoes rigorous quality control to ensure that only first-class items reach the market. By using highquality materials and adopting state-of-the-art manufacturing processes, the company is able to offer products that stand the test of time and maintain their performance over the years. Quality is a top priority for Side Spa, which strives to meet the highest standards