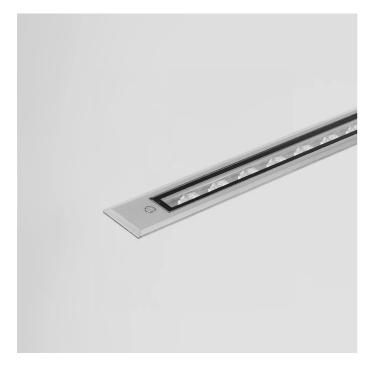

# LONGLIGHT GROUND MINI - L.690mm E9061-LBC

EXTERIOR > LINEAR CEILING/WALL > LONGLIGHT GROUND MINI

### FEATURES

| Intended Use:     | Exteriors                                                                              |
|-------------------|----------------------------------------------------------------------------------------|
| Installation:     | Ground Recessed                                                                        |
| Body/Structure:   | Body made of extruded aluminum - Frame/Ring and wall formwork made of stainless steel. |
| Painting:         | Anodized                                                                               |
| Finish:           | Satin stainless steel                                                                  |
| Reflector/Optics: | 99.8% pure aluminum reflector                                                          |
| Glass/Screen:     | Tempered frosted glass                                                                 |
| Driver:           | LED driver, 12Vdc output                                                               |

#### **TECHNICAL DATA**

| 220-240V 50/60Hz           |
|----------------------------|
| Concentric symmetrical 20° |
| 3                          |
| 1.90 kg                    |
| 67                         |
| 7                          |
| Yes                        |
| 500 kg                     |
| 35 ℃                       |
| 650 °C                     |
| Yes                        |
| SMD LED                    |
| 4 W                        |
| 50.000 (h) L90 B20         |
| 3000 K                     |
| >70                        |
| 5 SDCM                     |
|                            |

#### LIGHT SOURCE: 1 x LED 24.00W 1400Im

**NOTES** On request: 1 m length.

RECESSED VERSION FOR COUNTERFITTINGS (10 mm thick) Length 390 mm with groove 30 x 370 mm

IP 20 Remote driver supplied IP 67 On request code 645367