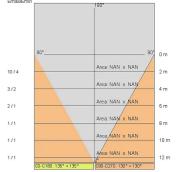

|
| 50.000 (h) L90 B20         |
| 3000 K                     |
| >70                        |
| 5 SDCM                     |
|                            |

#### LIGHT SOURCE: 1 x LED 24.00W 1400Im



**NOTES** On request: 1 m length.

RECESSED VERSION FOR COUNTERFITTINGS (10 mm thick) Length 390 mm with groove 30 x 370 mm

IP 20 Remote driver supplied IP 67 On request code 645367

Maximum nighttime ambiance temperature when the fitting is on not exceeding 50°C Minimum nighttime ambiance temperature when the fitting is on not lower than -20°C Maximum daytime ambiance temperature when the fitting is off not exceeding 60°C



# LONGLIGHT GROUND MINI - L.690mm E9061-LBC



EXTERIOR > LINEAR CEILING/WALL > LONGLIGHT GROUND MINI

## **TECHNICAL DRAWING**



### PHOTOMETRIC CURVES





### COMPANY

Side Spa has always been a benchmark in the manufacturing industry for its constant focus on product quality, assembly and sustainability of its items. The company is distinguished by its dedication to offering customers the highest quality products that meet needs and exceed expectations.

Side Spa pays the utmost attention to the quality of its products. Each stage of production undergoes rigorous quality control to ensure that only first-class items reach the market. By using highquality materials and adopting state-of-the-art manufacturing processes, the company is able to offer products that stand the test of time and maintain their performance over the years. Quality is a top priority for Side Spa, which strives to meet the highest standards of excellence.