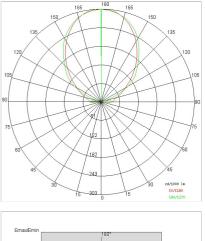

|
| 50.000 (h) L90 B20         |
| 3000 K                     |
| >70                        |
| 5 SDCM                     |
|                            |

#### LIGHT SOURCE: 1 x LED 24.00W 1400Im



**NOTES** On request: 1 m length.

RECESSED VERSION FOR COUNTERFITTINGS (10 mm thick) Length 390 mm with groove 30 x 370 mm

IP 20 Remote driver supplied IP 67 On request code 645367

Maximum nighttime ambiance temperature when the fitting is on not exceeding 50°C Minimum nighttime ambiance temperature when the fitting is on not lower than -20°C Maximum daytime ambiance temperature when the fitting is off not exceeding 60°C



# LONGLIGHT GROUND MINI - L.690mm E9061-LBC



EXTERIOR > LINEAR CEILING/WALL > LONGLIGHT GROUND MINI

## **TECHNICAL DRAWING**



### PHOTOMETRIC CURVES





### COMPANY

Side Spa has always been a benchmark in the manufacturing industry for its constant focus on product quality, assembly and sustainability of its items. The company is distinguished by its dedication to offering customers the highest quality products that meet needs and exceed expectations.

Side Spa pays the utmost attention to the quality of its products. Each stage of production undergoes rigorous quality control to ensure that only first-class items reach the market. By using highquality materials and adopting state-of-the-art manufacturing processes, the company is able to offer products that stand the test of time and maintain their performance over the years. Quality is a top priority for Side Spa, which strives to meet the highest standards of excellence.