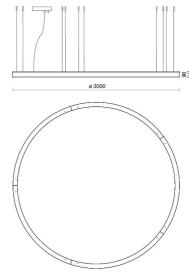

| 850 °C                     |
| Lamp included:         | Yes                        |
| LED type:              | Power LED                  |
| Overall power:         | 192 W                      |
| Appliance flow:        | 14018 lm                   |
| Nominal duration:      | 50.000 ore L80 B10         |
| Color temperature:     | 3000 K                     |
| Color rendering index: | > 80                       |
| Color consistency:     | 3 SDCM                     |

LIGHT SOURCE: 5 x LED 35.20W 4200lm



















## **NOTES**

suspension of the light fixture by means of 10 steel ropes.

Optional: Fabric power cord in two different colors:

cod.643000 (WHITE)

cod.613750 (BLACK)

# 5641-LBC



INDOOR > WALL - CEILING - SUSPENSION > STARGATE

## **TECHNICAL DRAWING**



### PHOTOMETRIC CURVES





## **COMPANY**

Side Spa has always been a benchmark in the manufacturing industry for its constant focus on product quality, assembly and sustainability of its items. The company is distinguished by its dedication to offering customers the highest quality products that meet needs and exceed expectations.

Side Spa pays the utmost attention to the quality of its products. Each stage of production undergoes rigorous quality control to ensure that only first-class items reach the market. By using highquality materials and adopting state-of-the-art manufacturing processes, the company is able to offer products that stand the test of time and maintain their performance over the years. Quality is a top priority for Side Spa, which strives to meet the highest standa