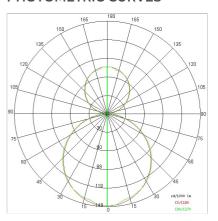

|
| Lamp included:         | Yes                        |
| LED type:              | Power LED                  |
| Overall power:         | 192 W                      |
| Appliance flow:        | 14018 lm                   |
| Nominal duration:      | 50.000 ore L80 B10         |
| Color temperature:     | 3000 K                     |
| Color rendering index: | > 80                       |
| Color consistency:     | 3 SDCM                     |

LIGHT SOURCE: 5 x LED 35.20W 4200lm



















## **NOTES**

suspension of the light fixture by means of 10 steel ropes.

Optional: Fabric power cord in two different colors:

cod.643000 (WHITE)

cod.613750 (BLACK)

# 5641-LBC



INDOOR > WALL - CEILING - SUSPENSION > STARGATE

## **TECHNICAL DRAWING**



### PHOTOMETRIC CURVES





## **COMPANY**

Side Spa has always been a benchmark in the manufacturing industry for its constant focus on product quality, assembly and sustainability of its items. The company is distinguished by its dedication to offering customers the highest quality products that meet needs and exceed expectations.

Side Spa pays the utmost attention to the quality of its products. Each stage of production undergoes rigorous quality control to ensure that only first-class items reach the market. By using highquality materials and adopting state-of-the-art manufacturing processes, the company is able to offer products that stand the test of time and maintain their performance over the years. Quality is a top priority for Side Spa, which strives to meet the highest standards of excellence.