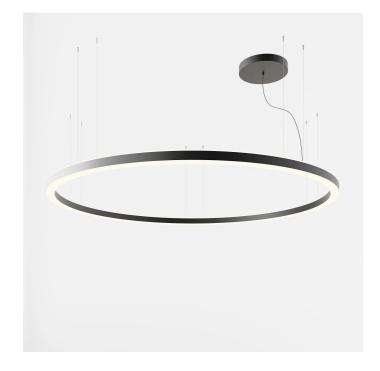

INDOOR > WALL - CEILING - SUSPENSION > STARGATE

# 5641-LBC

INDOOR > WALL - CEILING - SUSPENSION > STARGATE

## **FEATURES**

| Intended Use:   | Interior                                                                  |
|-----------------|---------------------------------------------------------------------------|
| Installation:   | Suspension                                                                |
| Fixing:         | Suspension system with steel rope(s) L=3100 mm and micrometric adjustment |
| Body/Structure: | Sheet steel body                                                          |
| Painting:       | Interior polyester powder coating                                         |
| Finish:         | Black                                                                     |
| Glass/Screen:   | Bi-satin polycarbonate diffuser screen                                    |
| Driver:         | Integrated driver for LED, 24Vdc output                                   |