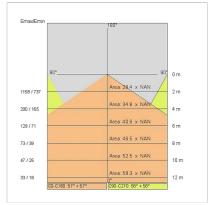

|
| Lamp included:         | Yes                        |
| LED type:              | Power LED                  |
| Overall power:         | 192 W                      |
| Appliance flow:        | 14018 lm                   |
| Nominal duration:      | 50.000 ore L80 B10         |
| Color temperature:     | 3000 K                     |
| Color rendering index: | > 80                       |
| Color consistency:     | 3 SDCM                     |

LIGHT SOURCE: 5 x LED 35.20W 4200lm



















## **NOTES**

suspension of the light fixture by means of 10 steel ropes.

Optional: Fabric power cord in two different colors:

cod.643000 (WHITE)

cod.613750 (BLACK)

# 5641-LBC



INDOOR > WALL - CEILING - SUSPENSION > STARGATE

## **TECHNICAL DRAWING**



### PHOTOMETRIC CURVES





## **COMPANY**

Side Spa has always been a benchmark in the manufacturing industry for its constant focus on product quality, assembly and sustainability of its items. The company is distinguished by its dedication to offering customers the highest quality products that meet needs and exceed expectations.

Side Spa pays the utmost attention to the quality of its products. Each stage of production undergoes rigorous quality control to ensure that only first-class items reach the market. By using highquality materials and adopting state-of-the-art manufacturing processes, the company is able to offer products that stand the test of time and maintain their performance over the years. Quality is a top priority for Side Spa, which strives to meet the highest standards of excellence.