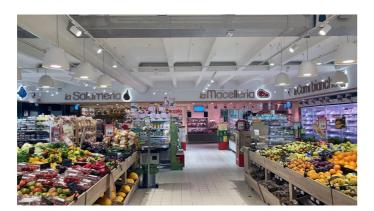

### NOTES

suitable for fruits and vegetables. Optional: Fabric power cord in two different colors: cod.643000 (WHITE) cod.613750 (BLACK)

FOODLIGHTING > FOOD SUSPENSIONS > AURORA FOOD