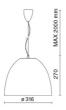

| 20                        |
| Glow wire:             | 850 °C                    |
| Lamp included:         | Yes                       |
| LED type:              | COB LED                   |
| Overall power:         | 37 W                      |
| Appliance flow:        | 4181 lm                   |
| Nominal duration:      | 50000                     |
| Color temperature:     | 3000 K                    |
| Color rendering index: | >90                       |
| Color consistency:     | 3 SDCM                    |

LIGHT SOURCE: 1 x LED 37.00W 4685lm











### NOTES

suitable for fruits and vegetables. Optional: Fabric power cord in two different colors: cod.643000 (WHITE) cod.613750 (BLACK)



FOODLIGHTING > FOOD SUSPENSIONS > AURORA FOOD

# **TECHNICAL DRAWING**



### PHOTOMETRIC CURVES





## **COMPANY**

Side Spa has always been a benchmark in the manufacturing industry for its constant focus on product quality, assembly and sustainability of its items. The company is distinguished by its dedication to offering customers the highest quality products that meet needs and exceed expectations.

Side Spa pays the utmost attention to the quality of its products. Each stage of production undergoes rigorous quality control to ensure that only first-class items reach the market. By using high-quality materials and adopting state-of-the-art manufacturing processes, the company is able to offer products that stand the test of time and maintain their performance over the years. Quality is a top priority for Side Spa, which strives to meet the highest stand