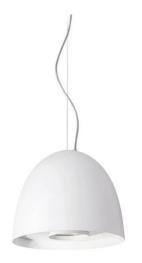

# **FEATURES**

| Intended Use:     | Foodlighting,Interior                                                            |
|-------------------|----------------------------------------------------------------------------------|
| Installation:     | Suspension                                                                       |
| Fixing:           | Suspension system with steel rope(s) L=3100 mm and micrometric adjustment        |
| Body/Structure:   | Aluminum sheet metal body and aluminum die-cast optical compartment EN AB-47100. |
| Painting:         | Interior polyester powder coating                                                |
| Finish:           | White                                                                            |
| Reflector/Optics: | 99.8% pure aluminum reflector                                                    |
| Glass/Screen:     | Clear tempered glass                                                             |
| Driver:           | Integrated power supply for LED, stabilized output 1050mA dc                     |
|                   |                                                                                  |

# **TECHNICAL DATA**

| Tension:               | 220-240V 50/60Hz          |
|------------------------|---------------------------|
| Beam:                  | Symmetrical diffusing 30° |
| Current:               | 1050mA                    |
| Insulation class:      | 1                         |
| Weight:                | 3.10 kg                   |
| IP grade:              | 20                        |
| Glow wire:             | 850 °C                    |
| Lamp included:         | Yes                       |
| LED type:              | COB LED                   |
| Overall power:         | 37 W                      |
| Appliance flow:        | 4181 lm                   |
| Nominal duration:      | 50000                     |
| Color temperature:     | 3000 K                    |
| Color rendering index: | >90                       |
| Color consistency:     | 3 SDCM                    |