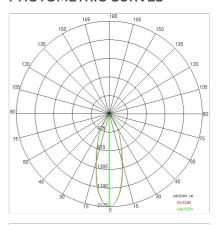

|
| Glow wire:             | 850 °C                    |
| Lamp included:         | Yes                       |
| LED type:              | COB LED                   |
| Overall power:         | 37 W                      |
| Appliance flow:        | 4181 lm                   |
| Nominal duration:      | 50000                     |
| Color temperature:     | 3000 K                    |
| Color rendering index: | >90                       |
| Color consistency:     | 3 SDCM                    |

LIGHT SOURCE: 1 x LED 37.00W 4685lm











### NOTES

suitable for fruits and vegetables. Optional: Fabric power cord in two different colors: cod.643000 (WHITE) cod.613750 (BLACK)



FOODLIGHTING > FOOD SUSPENSIONS > AURORA FOOD

# **TECHNICAL DRAWING**



### PHOTOMETRIC CURVES





## **COMPANY**

Side Spa has always been a benchmark in the manufacturing industry for its constant focus on product quality, assembly and sustainability of its items. The company is distinguished by its dedication to offering customers the highest quality products that meet needs and exceed expectations.

Side Spa pays the utmost attention to the quality of its products. Each stage of production undergoes rigorous quality control to ensure that only first-class items reach the market. By using high-quality materials and adopting state-of-the-art manufacturing processes, the company is able to offer products that stand the test of time and maintain their performance over the years. Quality is a top priority for Side Spa, which strives to meet the highest standards of excellence.