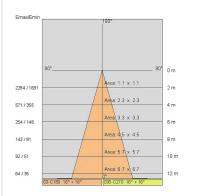

|
| Glow wire:             | 850 °C                    |
| Lamp included:         | Yes                       |
| LED type:              | COB LED                   |
| Overall power:         | 37 W                      |
| Appliance flow:        | 4181 lm                   |
| Nominal duration:      | 50000                     |
| Color temperature:     | 3000 K                    |
| Color rendering index: | >90                       |
| Color consistency:     | 3 SDCM                    |

LIGHT SOURCE: 1 x LED 37.00W 4685lm











### NOTES

suitable for fruits and vegetables. Optional: Fabric power cord in two different colors: cod.643000 (WHITE) cod.613750 (BLACK)



FOODLIGHTING > FOOD SUSPENSIONS > AURORA FOOD

# **TECHNICAL DRAWING**



### PHOTOMETRIC CURVES





## **COMPANY**

Side Spa has always been a benchmark in the manufacturing industry for its constant focus on product quality, assembly and sustainability of its items. The company is distinguished by its dedication to offering customers the highest quality products that meet needs and exceed expectations.

Side Spa pays the utmost attention to the quality of its products. Each stage of production undergoes rigorous quality control to ensure that only first-class items reach the market. By using high-quality materials and adopting state-of-the-art manufacturing processes, the company is able to offer products that stand the test of time and maintain their performance over the years. Quality is a top priority for Side Spa, which strives to meet the highest standards of excellence.