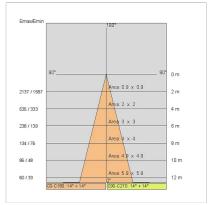

| 20                        |
| Glow wire:             | 650 °C                    |
| Lamp included:         | Yes                       |
| LED type:              | COB LED                   |
| Overall power:         | 20 W                      |
| Appliance flow:        | 2039 lm                   |
| Nominal duration:      | 50.000(h)L90 B20          |
| Color temperature:     | 3000 K                    |
| Color rendering index: | > 90                      |
| Color consistency:     | 3 SDCM                    |

LIGHT SOURCE: 1 x LED 17.00W 2345lm















## **NOTES**

H= 300 mm

Optional: Fabric power cord in two different colors: cod.643000 (WHITE) cod.613750 (BLACK)



INDOOR > WALL - CEILING - SUSPENSION > DROP 30S

## **TECHNICAL DRAWING**



### PHOTOMETRIC CURVES





### **COMPANY**

Side Spa has always been a benchmark in the manufacturing industry for its constant focus on product quality, assembly and sustainability of its items. The company is distinguished by its dedication to offering customers the highest quality products that meet needs and exceed expectations.

Side Spa pays the utmost attention to the quality of its products. Each stage of production undergoes rigorous quality control to ensure that only first-class items reach the market. By using high-quality materials and adopting state-of-the-art manufacturing processes, the company is able to offer products that stand the test of time and maintain their performance over the years. Quality is a top priority for Side Spa, which strives to meet the highest standards of excellence.