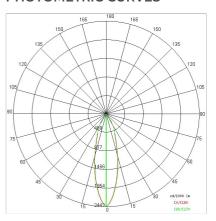

# TECHNICAL DATA

| Tension:               | 220-240V 50/60Hz          |
|------------------------|---------------------------|
| Beam:                  | Symmetrical diffusing 25° |
| Current:               | 500mA                     |
| Insulation class:      | 2                         |
| Weight:                | 1.37 kg                   |
| IP grade:              | 20                        |
| Glow wire:             | 650 °C                    |
| Lamp included:         | Yes                       |
| LED type:              | COB LED                   |
| Overall power:         | 20 W                      |
| Appliance flow:        | 2039 lm                   |
| Nominal duration:      | 50.000(h)L90 B20          |
| Color temperature:     | 3000 K                    |
| Color rendering index: | > 90                      |
| Color consistency:     | 3 SDCM                    |

### PHOTOMETRIC CURVES