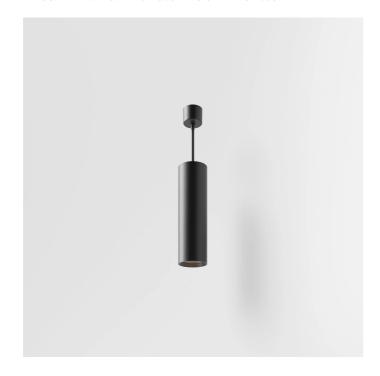

INDOOR > WALL - CEILING - SUSPENSION > DROP 30S

### **FEATURES**

| Intended Use:     | Interior                                                 |
|-------------------|----------------------------------------------------------|
| Installation:     | Suspension                                               |
| Fixing:           | Suspension system by supply cable 2x0.75mm2 - L = 2000mm |
| Body/Structure:   | Extruded aluminum body                                   |
| Painting:         | Interior polyester powder coating                        |
| Finish:           | Black                                                    |
| Reflector/Optics: | 99.8% pure aluminum reflector                            |
| Driver:           | Integrated driver for LED,<br>500mA dc stabilized output |

## **NOTES**

H= 300 mm

Optional: Fabric power cord in two different colors: cod.643000 (WHITE) cod.613750 (BLACK)

INDOOR > WALL - CEILING - SUSPENSION > DROP 30S