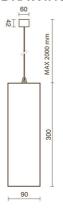

## **NOTES**

H= 300 mm

Optional: Fabric power cord in two different colors: cod.643000 (WHITE) cod.613750 (BLACK)

INDOOR > WALL - CEILING - SUSPENSION > DROP 30S

## **TECHNICAL DRAWING**