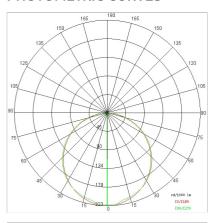

°C                       |
| Lamp included:         | Yes                          |
| LED type:              | Power LED                    |
| Overall power:         | 192 W                        |
| Appliance flow:        | 14062 lm                     |
| Nominal duration:      | 50.000 ore L80 B10           |
| Color temperature:     | 3000 K                       |
| Color rendering index: | > 80                         |
| Color consistency:     | 3 SDCM                       |

LIGHT SOURCE: 5 x LED 35.20W 4200lm



















suspension of the light fixture by means of 10 steel ropes. Optional: Fabric power cord in two different colors: cod.643000 (WHITE) cod.613750 (BLACK)

INDOOR > WALL - CEILING - SUSPENSION > STARGATE

## **TECHNICAL DRAWING**



### PHOTOMETRIC CURVES





# **COMPANY**

Side Spa has always been a benchmark in the manufacturing industry for its constant focus on product quality, assembly and sustainability of its items. The company is distinguished by its dedication to offering customers the highest quality products that meet needs and exceed expectations.

Side Spa pays the utmost attention to the quality of its products. Each stage of production undergoes rigorous quality control to ensure that only first-class items reach the market. By using high-quality materials and adopting state-of-the-art manufacturing processes, the company is able to offer products that stand the test of time and maintain their performance over the years. Quality is a top priority for Side Spa, which strives to meet the highest standards of excellence.