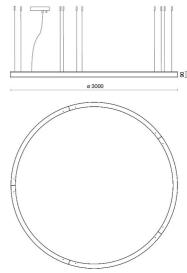

w wire:             | 850 °C                       |
| Lamp included:         | Yes                          |
| LED type:              | Power LED                    |
| Overall power:         | 192 W                        |
| Appliance flow:        | 14062 lm                     |
| Nominal duration:      | 50.000 ore L80 B10           |
| Color temperature:     | 3000 K                       |
| Color rendering index: | > 80                         |
| Color consistency:     | 3 SDCM                       |

LIGHT SOURCE: 5 x LED 35.20W 4200lm



















suspension of the light fixture by means of 10 steel ropes. Optional: Fabric power cord in two different colors: cod.643000 (WHITE) cod.613750 (BLACK)

INDOOR > WALL - CEILING - SUSPENSION > STARGATE

## **TECHNICAL DRAWING**



### PHOTOMETRIC CURVES





# **COMPANY**

Side Spa has always been a benchmark in the manufacturing industry for its constant focus on product quality, assembly and sustainability of its items. The company is distinguished by its dedication to offering customers the highest quality products that meet needs and exceed expectations.

Side Spa pays the utmost attention to the quality of its products. Each stage of production undergoes rigorous quality control to ensure that only first-class items reach the market. By using high-quality materials and adopting state-of-the-art manufacturing processes, the company is able to offer products that stand the test of time and maintain their performance over the years. Quality is a top priority for Side Spa, which strives to meet the highest standa