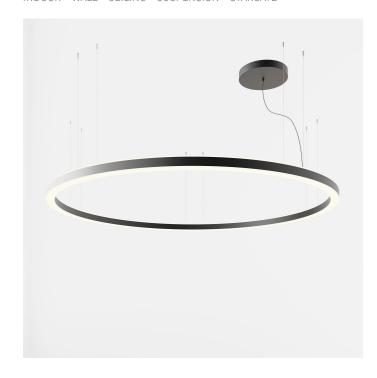

INDOOR > WALL - CEILING - SUSPENSION > STARGATE

### **FEATURES**

| Intended Use:   | Interior                                                                  |
|-----------------|---------------------------------------------------------------------------|
| Installation:   | Suspension                                                                |
| Fixing:         | Suspension system with steel rope(s) L=3100 mm and micrometric adjustment |
| Body/Structure: | Sheet steel body                                                          |
| Painting:       | Interior polyester powder coating                                         |
| Finish:         | Black                                                                     |
| Glass/Screen:   | Bi-satin polycarbonate diffuser screen                                    |
| Driver:         | Integrated driver for LED, 24Vdc output                                   |
|                 |                                                                           |

### **TECHNICAL DATA**

| Tension:               | 220-240V 50/60Hz             |
|------------------------|------------------------------|
| Beam:                  | Symmetrical, single emission |
| Insulation class:      | 1                            |
| Weight:                | 70 kg                        |
| IP grade:              | 40                           |
| Glow wire:             | 850 °C                       |
| Lamp included:         | Yes                          |
| LED type:              | Power LED                    |
| Overall power:         | 192 W                        |
| Appliance flow:        | 14062 lm                     |
| Nominal duration:      | 50.000 ore L80 B10           |
| Color temperature:     | 3000 K                       |
| Color rendering index: | > 80                         |
| Color consistency:     | 3 SDCM                       |

LIGHT SOURCE: 5 x LED 35.20W 4200lm

suspension of the light fixture by means of 10 steel ropes. Optional: Fabric power cord in two different colors: cod.643000 (WHITE) cod.613750 (BLACK)

INDOOR > WALL - CEILING - SUSPENSION > STARGATE