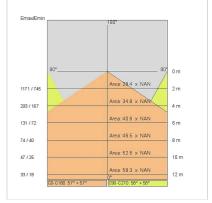

|
| Lamp included:         | Yes                          |
| LED type:              | Power LED                    |
| Overall power:         | 192 W                        |
| Appliance flow:        | 14062 lm                     |
| Nominal duration:      | 50.000 ore L80 B10           |
| Color temperature:     | 3000 K                       |
| Color rendering index: | > 80                         |
| Color consistency:     | 3 SDCM                       |

LIGHT SOURCE: 5 x LED 35.20W 4200lm



















suspension of the light fixture by means of 10 steel ropes. Optional: Fabric power cord in two different colors: cod.643000 (WHITE) cod.613750 (BLACK)

INDOOR > WALL - CEILING - SUSPENSION > STARGATE

## **TECHNICAL DRAWING**



### PHOTOMETRIC CURVES





# **COMPANY**

Side Spa has always been a benchmark in the manufacturing industry for its constant focus on product quality, assembly and sustainability of its items. The company is distinguished by its dedication to offering customers the highest quality products that meet needs and exceed expectations.

Side Spa pays the utmost attention to the quality of its products. Each stage of production undergoes rigorous quality control to ensure that only first-class items reach the market. By using high-quality materials and adopting state-of-the-art manufacturing processes, the company is able to offer products that stand the test of time and maintain their performance over the years. Quality is a top priority for Side Spa, which strives to meet the highest standards of excellence.