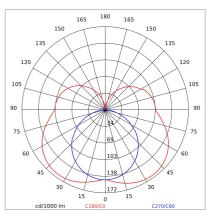

|
| Weight:                | 2.8 kg                |
| IP grade:              | 40                    |
| Glow wire:             | 850 °C                |
| Lamp included:         | Yes                   |
| LED type:              | SMD LED               |
| Overall power:         | 46 W                  |
| Appliance flow:        | 4013 lm               |
| Nominal duration:      | 50.000 L80 B10        |
| Color temperature:     | 3000 K                |
| Color rendering index: | >90                   |
| Color consistency:     | 3 SDCM                |

LIGHT SOURCE: 2 x 16.8W 2924lm LIGHT SOURCE: 1 x 8.4W 1462lm

















NOTES

dmension I = 1502mm.





INDOOR > WALL - CEILING - SUSPENSION > ELISEO PARETE

# **TECHNICAL DRAWING**



#### PHOTOMETRIC CURVES





#### **COMPANY**

Side Spa has always been a benchmark in the manufacturing industry for its constant focus on product quality, assembly and sustainability of its items. The company is distinguished by its dedication to offering customers the highest quality products that meet needs and exceed expectations.

Side Spa pays the utmost attention to the quality of its products. Each stage of production undergoes rigorous quality control to ensure that only first-class items reach the market. By using high-quality materials and adopting state-of-the-art manufacturing processes, the company is able to offer products that stand the test of time and maintain their performance over the years. Quality is a top priority for Side Spa, which strives to meet the highest standards of excellence.