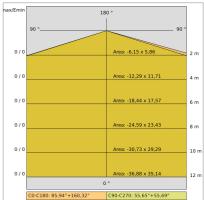

|
| Weight:                | 2.8 kg                |
| IP grade:              | 40                    |
| Glow wire:             | 850 °C                |
| Lamp included:         | Yes                   |
| LED type:              | SMD LED               |
| Overall power:         | 46 W                  |
| Appliance flow:        | 4013 lm               |
| Nominal duration:      | 50.000 L80 B10        |
| Color temperature:     | 3000 K                |
| Color rendering index: | >90                   |
| Color consistency:     | 3 SDCM                |

LIGHT SOURCE: 2 x 16.8W 2924lm LIGHT SOURCE: 1 x 8.4W 1462lm

















NOTES

dmension I = 1502mm.





INDOOR > WALL - CEILING - SUSPENSION > ELISEO PARETE

# **TECHNICAL DRAWING**



#### PHOTOMETRIC CURVES





#### **COMPANY**

Side Spa has always been a benchmark in the manufacturing industry for its constant focus on product quality, assembly and sustainability of its items. The company is distinguished by its dedication to offering customers the highest quality products that meet needs and exceed expectations.

Side Spa pays the utmost attention to the quality of its products. Each stage of production undergoes rigorous quality control to ensure that only first-class items reach the market. By using high-quality materials and adopting state-of-the-art manufacturing processes, the company is able to offer products that stand the test of time and maintain their performance over the years. Quality is a top priority for Side Spa, which strives to meet the highest standards of excellence.