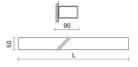

LIGHT SOURCE: 2 x 16.8W 2924lm LIGHT SOURCE: 1 x 8.4W 1462lm

NOTES

dmension I = 1502mm.

INDOOR > WALL - CEILING - SUSPENSION > ELISEO PARETE

# **TECHNICAL DRAWING**