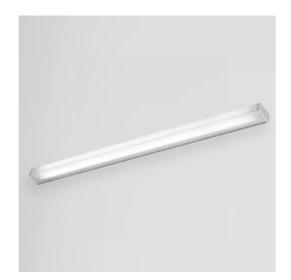

INDOOR > WALL - CEILING - SUSPENSION > ELISEO PARETE

# **FEATURES**

| Interior                                                              |
|-----------------------------------------------------------------------|
| Wall Mounting                                                         |
| Body made of extruded aluminum - Heads made of thermoplastic material |
| Interior polyester powder coating                                     |
| White                                                                 |
| Opal polycarbonate diffuser screen                                    |
| Integrated driver for LED,<br>500mA dc stabilized output              |
|                                                                       |

LIGHT SOURCE: 2 x 16.8W 2924lm LIGHT SOURCE: 1 x 8.4W 1462lm

NOTES

dmension I = 1502mm.

INDOOR > WALL - CEILING - SUSPENSION > ELISEO PARETE