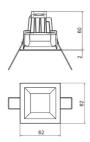

#### **TECHNICAL DRAWING**

#### **FEATURES**

| Intended Use:   | Interior                                 |
|-----------------|------------------------------------------|
| Installation:   | Recessed Ceiling                         |
| Recessed hole:  | ø 54x54 mm                               |
| Fixing:         | Steel wire springs                       |
| Body/Structure: | Die-cast aluminum body EN AB-47100       |
| Painting:       | Interior polyester powder coating        |
| Finish:         | White                                    |
| Glass/Screen:   | Satin polycarbonate diffuser screen      |
| Driver:         | Not included; must be ordered separately |