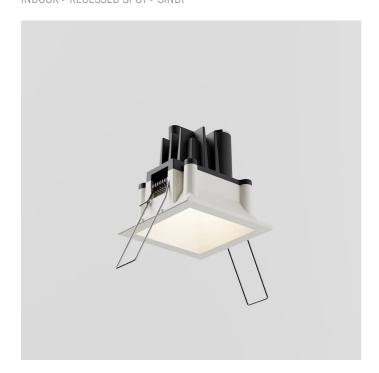

# 2868-LBN

INDOOR > RECESSED SPOT > SINDI

#### **FEATURES**

| Intended Use:   | Interior                                 |
|-----------------|------------------------------------------|
| Installation:   | Recessed Ceiling                         |
| Recessed hole:  | ø 54x54 mm                               |
| Fixing:         | Steel wire springs                       |
| Body/Structure: | Die-cast aluminum body EN AB-47100       |
| Painting:       | Interior polyester powder coating        |
| Finish:         | White                                    |
| Glass/Screen:   | Satin polycarbonate diffuser screen      |
| Driver:         | Not included; must be ordered separately |

#### **TECHNICAL DATA**

| Beam:                  | Symmetrical diffusing 90° |
|------------------------|---------------------------|
| Current:               | 200mA                     |
| Insulation class:      | 3                         |
| Weight:                | 0.10 kg                   |
| IP grade:              | 54                        |
| Glow wire:             | 650 °C                    |
| Lamp included:         | Yes                       |
| LED type:              | COB LED                   |
| Overall power:         | 7 W                       |
| Appliance flow:        | 387 lm                    |
| Nominal duration:      | 50.000 (h) L90 B20        |
| Color temperature:     | 4000 K                    |
| Color rendering index: | >90                       |
| Color consistency:     | 3 SDCM                    |