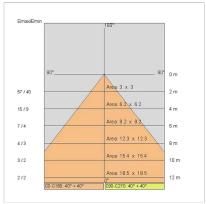

#### **TECHNICAL DATA**

| Beam:                  | Symmetrical diffusing 90° |
|------------------------|---------------------------|
| Current:               | 200mA                     |
| Insulation class:      | 3                         |
| Weight:                | 0.10 kg                   |
| IP grade:              | 54                        |
| Glow wire:             | 650 °C                    |
| Lamp included:         | Yes                       |
| LED type:              | COB LED                   |
| Overall power:         | 7 W                       |
| Appliance flow:        | 387 lm                    |
| Nominal duration:      | 50.000 (h) L90 B20        |
| Color temperature:     | 4000 K                    |
| Color rendering index: | >90                       |
| Color consistency:     | 3 SDCM                    |