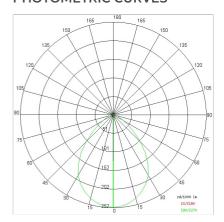

#### PHOTOMETRIC CURVES

#### **TECHNICAL DATA**

| Beam:                  | Symmetrical diffusing 90° |
|------------------------|---------------------------|
| Current:               | 200mA                     |
| Insulation class:      | 3                         |
| Weight:                | 0.10 kg                   |
| IP grade:              | 54                        |
| Glow wire:             | 650 °C                    |
| Lamp included:         | Yes                       |
| LED type:              | COB LED                   |
| Overall power:         | 7 W                       |
| Appliance flow:        | 387 lm                    |
| Nominal duration:      | 50.000 (h) L90 B20        |
| Color temperature:     | 4000 K                    |
| Color rendering index: | >90                       |
| Color consistency:     | 3 SDCM                    |