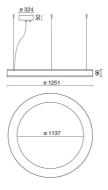

|
| Glow wire:             | 850 °C                     |
| Lamp included:         | Yes                        |
| LED type:              | Power LED                  |
| Overall power:         | 118 W                      |
| Appliance flow:        | 10359 lm                   |
| Nominal duration:      | 50.000 ore L80 B20         |
| Color temperature:     | 4000 K                     |
| Color rendering index: | >80                        |
| Color consistency:     | 3 SDCM                     |

LIGHT SOURCE: 24 x LED 4.50W 720Im















# NOTES

Optional: Fabric power cord in two different colors: cod.643000 (WHITE) cod.613750 (BLACK)



# STARGATE 1250 ECO - DIRECT/INDIRECT LIGHT

### 5616-LBN4

INDOOR > WALL - CEILING - SUSPENSION > STARGATE

### **TECHNICAL DRAWING**



#### PHOTOMETRIC CURVES





#### **COMPANY**

Side Spa has always been a benchmark in the manufacturing industry for its constant focus on product quality, assembly and sustainability of its items. The company is distinguished by its dedication to offering customers the highest quality products that meet needs and exceed expectations.

Side Spa pays the utmost attention to the quality of its products. Each stage of production undergoes rigorous quality control to ensure that only first-class items reach the market. By using high-quality materials and adopting state-of-the-art manufacturing processes, the company is able to offer products that stand the test of time and maintain their performance over the years. Quality is a top priority for Side Spa, which strives to meet the highest st