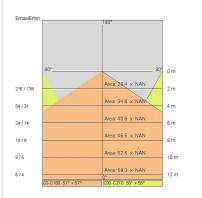

| 850 °C                     |
| Lamp included:         | Yes                        |
| LED type:              | Power LED                  |
| Overall power:         | 118 W                      |
| Appliance flow:        | 10359 lm                   |
| Nominal duration:      | 50.000 ore L80 B20         |
| Color temperature:     | 4000 K                     |
| Color rendering index: | >80                        |
| Color consistency:     | 3 SDCM                     |

LIGHT SOURCE: 24 x LED 4.50W 720Im















# NOTES

Optional: Fabric power cord in two different colors: cod.643000 (WHITE) cod.613750 (BLACK)



# STARGATE 1250 ECO - DIRECT/INDIRECT LIGHT

### 5616-LBN4

INDOOR > WALL - CEILING - SUSPENSION > STARGATE

### **TECHNICAL DRAWING**



#### PHOTOMETRIC CURVES





#### **COMPANY**

Side Spa has always been a benchmark in the manufacturing industry for its constant focus on product quality, assembly and sustainability of its items. The company is distinguished by its dedication to offering customers the highest quality products that meet needs and exceed expectations.

Side Spa pays the utmost attention to the quality of its products. Each stage of production undergoes rigorous quality control to ensure that only first-class items reach the market. By using high-quality materials and adopting state-of-the-art manufacturing processes, the company is able to offer products that stand the test of time and maintain their performance over the years. Quality is a top priority for Side Spa, which strives to meet the highest standards of excellence.