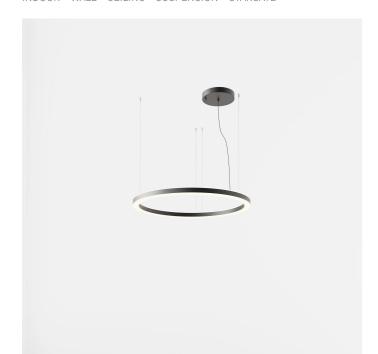

# STARGATE 1250 ECO - DIRECT/INDIRECT LIGHT

# 5616-LBN4

INDOOR > WALL - CEILING - SUSPENSION > STARGATE

### **FEATURES**

| Interior                                                                  |
|---------------------------------------------------------------------------|
| Suspension                                                                |
| Suspension system with steel rope(s) L=3100 mm and micrometric adjustment |
| Sheet steel body                                                          |
| Interior polyester powder coating                                         |
| Black                                                                     |
| Bi-satin polycarbonate diffuser screen                                    |
| Remote driver for LED,<br>500mA dc stabilized output                      |
|                                                                           |

### TECHNICAL DATA

| Tension:               | 220-240V 50/60Hz           |
|------------------------|----------------------------|
| Beam:                  | Symmetrical, dual emission |
| Current:               | 500mA                      |
| Insulation class:      | 1                          |
| Weight:                | 13.5 kg                    |
| IP grade:              | 40                         |
| Glow wire:             | 850 °C                     |
| Lamp included:         | Yes                        |
| LED type:              | Power LED                  |
| Overall power:         | 118 W                      |
| Appliance flow:        | 10359 lm                   |
| Nominal duration:      | 50.000 ore L80 B20         |
| Color temperature:     | 4000 K                     |
| Color rendering index: | >80                        |
| Color consistency:     | 3 SDCM                     |

LIGHT SOURCE: 24 x LED 4.50W 720Im