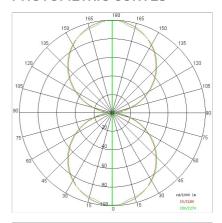

| 850 °C                     |
| Lamp included:         | Yes                        |
| LED type:              | Power LED                  |
| Overall power:         | 118 W                      |
| Appliance flow:        | 10359 lm                   |
| Nominal duration:      | 50.000 ore L80 B20         |
| Color temperature:     | 4000 K                     |
| Color rendering index: | >80                        |
| Color consistency:     | 3 SDCM                     |

LIGHT SOURCE: 24 x LED 4.50W 720Im















# NOTES

Optional: Fabric power cord in two different colors: cod.643000 (WHITE) cod.613750 (BLACK)



# STARGATE 1250 ECO - DIRECT/INDIRECT LIGHT

### 5616-LBN4

INDOOR > WALL - CEILING - SUSPENSION > STARGATE

### **TECHNICAL DRAWING**



#### PHOTOMETRIC CURVES





#### **COMPANY**

Side Spa has always been a benchmark in the manufacturing industry for its constant focus on product quality, assembly and sustainability of its items. The company is distinguished by its dedication to offering customers the highest quality products that meet needs and exceed expectations.

Side Spa pays the utmost attention to the quality of its products. Each stage of production undergoes rigorous quality control to ensure that only first-class items reach the market. By using high-quality materials and adopting state-of-the-art manufacturing processes, the company is able to offer products that stand the test of time and maintain their performance over the years. Quality is a top priority for Side Spa, which strives to meet the highest standards of excellence.