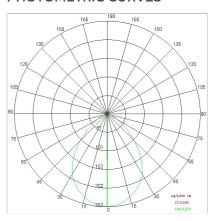

#### PHOTOMETRIC CURVES

#### **TECHNICAL DATA**

| Beam:                  | Symmetrical diffusing 90° |
|------------------------|---------------------------|
| Current:               | 200mA                     |
| Insulation class:      | 3                         |
| Weight:                | 0.10 kg                   |
| IP grade:              | 54                        |
| Glow wire:             | 650 °C                    |
| Lamp included:         | Yes                       |
| LED type:              | COB LED                   |
| Overall power:         | 7 W                       |
| Appliance flow:        | 365 lm                    |
| Nominal duration:      | 50.000 (h) L90 B20        |
| Color temperature:     | 3000 K                    |
| Color rendering index: | >90                       |
| Color consistency:     | 3 SDCM                    |