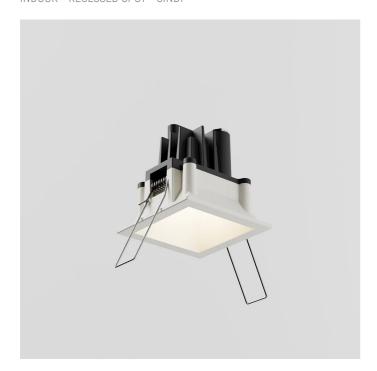

# 2868-LBC

INDOOR > RECESSED SPOT > SINDI

### **TECHNICAL DRAWING**

### **FEATURES**

| Intended Use:   | Interior                                 |
|-----------------|------------------------------------------|
| Installation:   | Recessed Ceiling                         |
| Recessed hole:  | ø 54x54 mm                               |
| Fixing:         | Steel wire springs                       |
| Body/Structure: | Die-cast aluminum body EN AB-47100       |
| Painting:       | Interior polyester powder coating        |
| Finish:         | White                                    |
| Glass/Screen:   | Satin polycarbonate diffuser screen      |
| Driver:         | Not included; must be ordered separately |