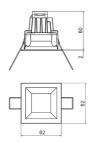

### **TECHNICAL DRAWING**

### **FEATURES**

| Intended Use:   | Interior                                 |
|-----------------|------------------------------------------|
| Installation:   | Recessed Ceiling                         |
| Recessed hole:  | ø 54x54 mm                               |
| Fixing:         | Steel wire springs                       |
| Body/Structure: | Die-cast aluminum body EN AB-47100       |
| Painting:       | Interior polyester powder coating        |
| Finish:         | White                                    |
| Glass/Screen:   | Satin polycarbonate diffuser screen      |
| Driver:         | Not included; must be ordered separately |