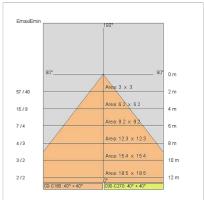

#### **TECHNICAL DATA**

| Beam:                  | Symmetrical diffusing 90° |
|------------------------|---------------------------|
| Current:               | 200mA                     |
| Insulation class:      | 3                         |
| Weight:                | 0.10 kg                   |
| IP grade:              | 54                        |
| Glow wire:             | 650 °C                    |
| Lamp included:         | Yes                       |
| LED type:              | COB LED                   |
| Overall power:         | 7 W                       |
| Appliance flow:        | 365 lm                    |
| Nominal duration:      | 50.000 (h) L90 B20        |
| Color temperature:     | 3000 K                    |
| Color rendering index: | >90                       |
| Color consistency:     | 3 SDCM                    |

#### PHOTOMETRIC CURVES