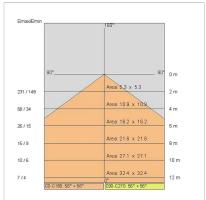

| 650 °C                     |
| Lamp included:         | Yes                        |
| LED type:              | SMD LED                    |
| Overall power:         | 48 W                       |
| Nominal duration:      | 50.000 (h) L90 B50         |
| Color temperature:     | 4000 K                     |
| Color rendering index: | >90                        |
| Color consistency:     | 3 SDCM                     |

LIGHT SOURCE: 2 x LED 22.00W 2900Im





















## **NOTES**

STILO headlamps and suspension kit not included.
On request fitting for in line installation
Cod..../FC same price standard version (cable added)



# TRAIL SITRACK- diffused beam

## **3746-LBN-TS**

INDOOR > CONTROLLED LIGHT > TRAIL SITRACK

## **TECHNICAL DRAWING**



### PHOTOMETRIC CURVES





### **COMPANY**

Side Spa has always been a benchmark in the manufacturing industry for its constant focus on product quality, assembly and sustainability of its items. The company is distinguished by its dedication to offering customers the highest quality products that meet needs and exceed expectations.

Side Spa pays the utmost attention to the quality of its products. Each stage of production undergoes rigorous quality control to ensure that only first-class items reach the market. By using high-quality materials and adopting state-of-the-art manufacturing processes, the company is able to offer products that stand the test of time and maintain their performance over the years. Quality is a top priority for Side Spa, which strives to meet the highest standards of excellence.