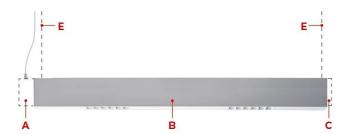

# TRAIL SITRACK- diffused beam

# **3746-LBN-TS**

INDOOR > CONTROLLED LIGHT > TRAIL SITRACK





### **FEATURES**

L. 1260 mm diffuse beam

| Intended Use:     | Interior                                                              |
|-------------------|-----------------------------------------------------------------------|
| Installation:     | Suspension                                                            |
| Fixing:           | Funi-Tige                                                             |
| Body/Structure:   | Body made of extruded aluminum - Heads made of thermoplastic material |
| Painting:         | Interior polyester powder coating                                     |
| Finish:           | White                                                                 |
| Reflector/Optics: | LED lens in methacrylate                                              |
| G