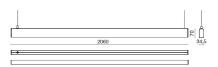

|
| Glow wire:             | 650 °C                     |
| Lamp included:         | Yes                        |
| LED type:              | SMD LED                    |
| Overall power:         | 48 W                       |
| Nominal duration:      | 50.000 (h) L90 B50         |
| Color temperature:     | 4000 K                     |
| Color rendering index: | >90                        |
| Color consistency:     | 3 SDCM                     |

LIGHT SOURCE: 2 x LED 22.00W 2900Im





















## **NOTES**

STILO headlamps and suspension kit not included.
On request fitting for in line installation
Cod..../FC same price standard version (cable added)



# TRAIL SITRACK- diffused beam

## **3746-LBN-TS**

INDOOR > CONTROLLED LIGHT > TRAIL SITRACK

## **TECHNICAL DRAWING**



### PHOTOMETRIC CURVES





### **COMPANY**

Side Spa has always been a benchmark in the manufacturing industry for its constant focus on product quality, assembly and sustainability of its items. The company is distinguished by its dedication to offering customers the highest quality products that meet needs and exceed expectations.

Side Spa pays the utmost attention to the quality of its products. Each stage of production undergoes rigorous quality control to ensure that only first-class items reach the market. By using high-quality materials and adopting state-of-the-art manufacturing processes, the company is able to offer products that stand the test of time and maintain their performance over the years. Quality is a top priority for Side Spa, which strives to meet the highest stan