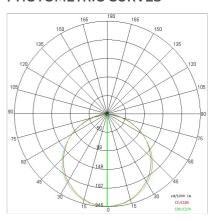

| 650 °C                     |
| Lamp included:         | Yes                        |
| LED type:              | SMD LED                    |
| Overall power:         | 48 W                       |
| Nominal duration:      | 50.000 (h) L90 B50         |
| Color temperature:     | 4000 K                     |
| Color rendering index: | >90                        |
| Color consistency:     | 3 SDCM                     |

LIGHT SOURCE: 2 x LED 22.00W 2900Im





















## **NOTES**

STILO headlamps and suspension kit not included.
On request fitting for in line installation
Cod..../FC same price standard version (cable added)



# TRAIL SITRACK- diffused beam

## **3746-LBN-TS**

INDOOR > CONTROLLED LIGHT > TRAIL SITRACK

## **TECHNICAL DRAWING**



### PHOTOMETRIC CURVES





### **COMPANY**

Side Spa has always been a benchmark in the manufacturing industry for its constant focus on product quality, assembly and sustainability of its items. The company is distinguished by its dedication to offering customers the highest quality products that meet needs and exceed expectations.

Side Spa pays the utmost attention to the quality of its products. Each stage of production undergoes rigorous quality control to ensure that only first-class items reach the market. By using high-quality materials and adopting state-of-the-art manufacturing processes, the company is able to offer products that stand the test of time and maintain their performance over the years. Quality is a top priority for Side Spa, which strives to meet the highest standards of excellence.