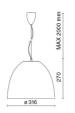

| 850 °C                    |
| Lamp included:         | Yes                       |
| LED type:              | COB LED                   |
| Overall power:         | 41 W                      |
| Appliance flow:        | 4730 lm                   |
| Nominal duration:      | 50.000 (h)                |
| Color temperature:     | 3000 K                    |
| Color rendering index: | >90                       |
| Color consistency:     | 3 SDCM                    |

LIGHT SOURCE: 1 x LED 37.00W 5300Im



## NOTES

On request: sitrack track adapter On request: led with 2700k color temperature. On request: fabric power cord in two different colors: cod.643000 (WHITE) cod.613750 (BLACK)

# AURORA XS 5403-LBC-30



INDOOR > WALL - CEILING - SUSPENSION > AURORA

## TECHNICAL DRAWING



#### PHOTOMETRIC CURVES





### ACCESSORIES

### COMPANY

Side Spa has always been a benchmark in the manufacturing industry for its constant focus on product quality, assembly and sustainability of its items. The company is distinguished by its dedication to offering customers the highest quality products that meet needs and exceed expectations.

Side Spa pays the utmost attention to the quality of its products. Each stage of production undergoes rigorous quality control to ensure that only first-class items reach the market. By using highquality materials and adopting state-of-the-art manufacturing processes, the company is able to offer products that stand the test of time and maintain their performance over the years. Quality is a top priority for Side Spa, which strives to meet the