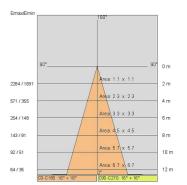

|
| Lamp included:         | Yes                       |
| LED type:              | COB LED                   |
| Overall power:         | 41 W                      |
| Appliance flow:        | 4730 lm                   |
| Nominal duration:      | 50.000 (h)                |
| Color temperature:     | 3000 K                    |
| Color rendering index: | >90                       |
| Color consistency:     | 3 SDCM                    |

LIGHT SOURCE: 1 x LED 37.00W 5300Im



## NOTES

On request: sitrack track adapter On request: led with 2700k color temperature. On request: fabric power cord in two different colors: cod.643000 (WHITE) cod.613750 (BLACK)

# AURORA XS 5403-LBC-30



INDOOR > WALL - CEILING - SUSPENSION > AURORA

## TECHNICAL DRAWING



#### PHOTOMETRIC CURVES





### ACCESSORIES

### COMPANY

Side Spa has always been a benchmark in the manufacturing industry for its constant focus on product quality, assembly and sustainability of its items. The company is distinguished by its dedication to offering customers the highest quality products that meet needs and exceed expectations.

Side Spa pays the utmost attention to the quality of its products. Each stage of production undergoes rigorous quality control to ensure that only first-class items reach the market. By using highquality materials and adopting state-of-the-art manufacturing processes, the company is able to offer products that stand the test of time and maintain their performance over the years. Quality is a top priority for Side Spa, which strives to meet the highest standards of excelle