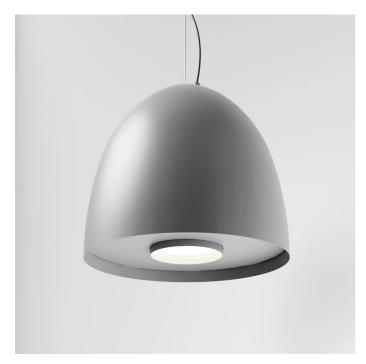

# AURORA XS 5403-LBC-30

INDOOR > WALL - CEILING - SUSPENSION > AURORA

#### FEATURES

| Interior                                                                         |
|----------------------------------------------------------------------------------|
| Suspension                                                                       |
| Suspension system with steel rope(s) L=3100 mm and micrometric adjustment        |
| Aluminum sheet metal body and aluminum die-cast optical compartment EN AB-47100. |
| Interior polyester powder coating                                                |
| Grey                                                                             |
| 99.8% pure aluminum reflector                                                    |
| Clear tempered glass                                                             |
| Integrated power supply for LED,<br>stabilized output 1050mA dc                  |
|                                                                                  |

### TECHNICAL DATA

| Tension:               | 220-240V 50/60Hz          |
|------------------------|---------------------------|
| Beam:                  | Symmetrical diffusing 30° |
| Current:               | 1050mA                    |
| Insulation class:      | 1                         |
| Weight:                | 2.2 kg                    |
| IP grade:              | 20                        |
| Glow wire:             | 850 °C                    |
| Lamp included:         | Yes                       |
| LED type:              | COB LED                   |
| Overall power:         | 41 W                      |
| Appliance flow:        | 4730 lm                   |
| Nominal duration:      | 50.000 (h)                |
| Color temperature:     | 3000 K                    |
| Color rendering index: | >90                       |
| Color consistency:     | 3 SDCM                    |