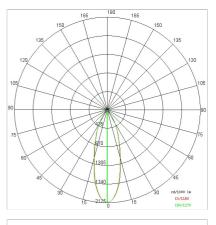

|
| Lamp included:         | Yes                       |
| LED type:              | COB LED                   |
| Overall power:         | 41 W                      |
| Appliance flow:        | 4730 lm                   |
| Nominal duration:      | 50.000 (h)                |
| Color temperature:     | 3000 K                    |
| Color rendering index: | >90                       |
| Color consistency:     | 3 SDCM                    |

LIGHT SOURCE: 1 x LED 37.00W 5300Im



## NOTES

On request: sitrack track adapter On request: led with 2700k color temperature. On request: fabric power cord in two different colors: cod.643000 (WHITE) cod.613750 (BLACK)

# AURORA XS 5403-LBC-30



INDOOR > WALL - CEILING - SUSPENSION > AURORA

## TECHNICAL DRAWING



#### PHOTOMETRIC CURVES





### ACCESSORIES

### COMPANY

Side Spa has always been a benchmark in the manufacturing industry for its constant focus on product quality, assembly and sustainability of its items. The company is distinguished by its dedication to offering customers the highest quality products that meet needs and exceed expectations.

Side Spa pays the utmost attention to the quality of its products. Each stage of production undergoes rigorous quality control to ensure that only first-class items reach the market. By using highquality materials and adopting state-of-the-art manufacturing processes, the company is able to offer products that stand the test of time and maintain their performance over the years. Quality is a top priority for Side Spa, which strives to meet the highest standards of excel