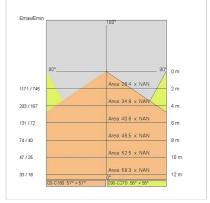

|
| Lamp included:         | Yes                          |
| LED type:              | Power LED                    |
| Overall power:         | 192 W                        |
| Appliance flow:        | 14062 lm                     |
| Nominal duration:      | 50.000 ore L80 B10           |
| Color temperature:     | 4000 K                       |
| Color rendering index: | > 80                         |
| Color consistency:     | 3 SDCM                       |

LIGHT SOURCE: 5 x LED 35.20W 4200lm

















### NOTES

suspension of the light fixture by means of 10 steel ropes.

Optional: Fabric power cord in two different colors:

cod.643000 (WHITE)

cod.613750 (BLACK)

INDOOR > WALL - CEILING - SUSPENSION > STARGATE

## **TECHNICAL DRAWING**



## PHOTOMETRIC CURVES





# **COMPANY**

Side Spa has always been a benchmark in the manufacturing industry for its constant focus on product quality, assembly and sustainability of its items. The company is distinguished by its dedication to offering customers the highest quality products that meet needs and exceed expectations.

Side Spa pays the utmost attention to the quality of its products. Each stage of production undergoes rigorous quality control to ensure that only first-class items reach the market. By using high-quality materials and adopting state-of-the-art manufacturing processes, the company is able to offer products that stand the test of time and maintain their performance over the years. Quality is a top priority for Side Spa, which strives to meet the highest standards of excellence.