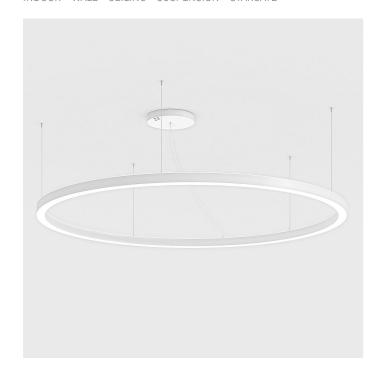

## **TECHNICAL DRAWING**

## **FEATURES**

| Intended Use:   | Interior                                                                  |
|-----------------|---------------------------------------------------------------------------|
| Installation:   | Suspension                                                                |
| Fixing:         | Suspension system with steel rope(s) L=3100 mm and micrometric adjustment |
| Body/Structure: | Sheet steel body                                                          |
| Painting:       | Interior polyester powder coating                                         |
| Finish:         | White                                                                     |
| Glass/Screen:   | Bi-satin polycarbonate diffuser screen                                    |
| Driver:         | Integrated driver for LED, 24Vdc output                                   |
|                 |                                                                           |

### NOTES

suspension of the light fixture by means of 10 steel ropes.

Optional: Fabric power cord in two different colors:

cod.643000 (WHITE)

cod.613750 (BLACK)

INDOOR > WALL - CEILING - SUSPENSION > STARGATE