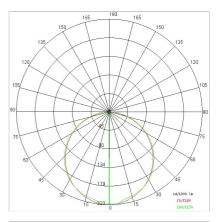

|
| Lamp included:         | Yes                          |
| LED type:              | Power LED                    |
| Overall power:         | 192 W                        |
| Appliance flow:        | 14062 lm                     |
| Nominal duration:      | 50.000 ore L80 B10           |
| Color temperature:     | 4000 K                       |
| Color rendering index: | > 80                         |
| Color consistency:     | 3 SDCM                       |

LIGHT SOURCE: 5 x LED 35.20W 4200lm

















### NOTES

suspension of the light fixture by means of 10 steel ropes.

Optional: Fabric power cord in two different colors:

cod.643000 (WHITE)

cod.613750 (BLACK)

INDOOR > WALL - CEILING - SUSPENSION > STARGATE

## **TECHNICAL DRAWING**



## PHOTOMETRIC CURVES





# **COMPANY**

Side Spa has always been a benchmark in the manufacturing industry for its constant focus on product quality, assembly and sustainability of its items. The company is distinguished by its dedication to offering customers the highest quality products that meet needs and exceed expectations.

Side Spa pays the utmost attention to the quality of its products. Each stage of production undergoes rigorous quality control to ensure that only first-class items reach the market. By using high-quality materials and adopting state-of-the-art manufacturing processes, the company is able to offer products that stand the test of time and maintain their performance over the years. Quality is a top priority for Side Spa, which strives to meet the highest standards of excellence.