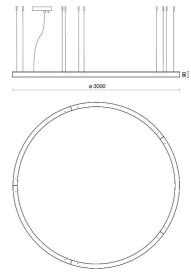

## **TECHNICAL DRAWING**

## **FEATURES**

| Intended Use:   | Interior                                                                  |
|-----------------|---------------------------------------------------------------------------|
| Installation:   | Suspension                                                                |
| Fixing:         | Suspension system with steel rope(s) L=3100 mm and micrometric adjustment |
| Body/Structure: | Sheet steel body                                                          |
| Painting:       | Interior polyester powder coating                                         |
| Finish:         | White                                                                     |
| Glass/Screen:   | Bi-satin polycarbonate diffuser screen                                    |
| Driver:         | Integrated driver for LED, 24Vdc output                                   |
|                 |                                                                           |