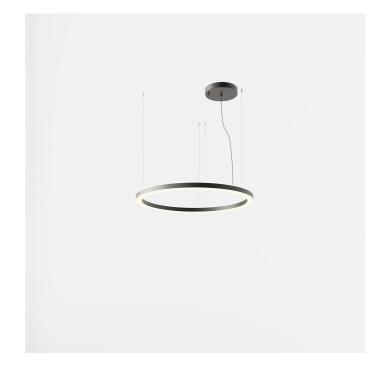

# STARGATE 1250 ECO - DIRECT/INDIRECT LIGHT 5616-LBN-DIM4

INDOOR > WALL - CEILING - SUSPENSION > STARGATE

## FEATURES

| Intended Use:   | Interior                                                                     |
|-----------------|------------------------------------------------------------------------------|
| Installation:   | Suspension                                                                   |
| Fixing:         | Suspension system with steel rope(s) L=3100 mm and<br>micrometric adjustment |
| Body/Structure: | Sheet steel body                                                             |
| Painting:       | Interior polyester powder coating                                            |
| Finish:         | Black                                                                        |
| Glass/Screen:   | Bi-satin polycarbonate diffuser screen                                       |
| Driver:         | Remote dimmable 1-10V power supply for LED                                   |
|                 |                                                                              |