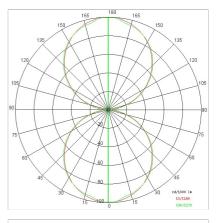

|
|----------------------------|
| Symmetrical, dual emission |
| 500mA                      |
| 1                          |
| 13.5 kg                    |
| 40                         |
| 850 ℃                      |
| Yes                        |
| Power LED                  |
| 118 W                      |
| 10359 lm                   |
| 50.000 ore L80 B20         |
| 4000 K                     |
| >80                        |
| 3 SDCM                     |
|                            |

LIGHT SOURCE: 24 x LED 4.50W 720Im



## NOTES

Optional: Fabric power cord in two different colors: cod.643000 (WHITE) cod.613750 (BLACK)



## STARGATE 1250 ECO - DIRECT/INDIRECT LIGHT 5616-LBN-DIM4



INDOOR > WALL - CEILING - SUSPENSION > STARGATE

## TECHNICAL DRAWING



## PHOTOMETRIC CURVES





#### COMPANY

Side Spa has always been a benchmark in the manufacturing industry for its constant focus on product quality, assembly and sustainability of its items. The company is distinguished by its dedication to offering customers the highest quality products that meet needs and exceed expectations.

Side Spa pays the utmost attention to the quality of its products. Each stage of production undergoes rigorous quality control to ensure that only first-class items reach the market. By using highquality materials and adopting state-of-the-art manufacturing processes, the company is able to offer products that stand the test of time and maintain their performance over the years. Quality is a top priority for Side Spa, which strives to meet the highest standards of excellence.