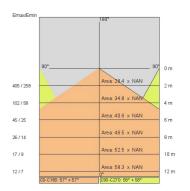

|----------------------------|
| Symmetrical, dual emission |
| 500mA                      |
| 1                          |
| 13.5 kg                    |
| 40                         |
| 850 ℃                      |
| Yes                        |
| Power LED                  |
| 118 W                      |
| 10359 lm                   |
| 50.000 ore L80 B20         |
| 4000 K                     |
| >80                        |
| 3 SDCM                     |
|                            |

LIGHT SOURCE: 24 x LED 4.50W 720Im



## NOTES

Optional: Fabric power cord in two different colors: cod.643000 (WHITE) cod.613750 (BLACK)



## STARGATE 1250 ECO - DIRECT/INDIRECT LIGHT 5616-LBN-DIM4



INDOOR > WALL - CEILING - SUSPENSION > STARGATE

## TECHNICAL DRAWING



## PHOTOMETRIC CURVES





#### COMPANY

Side Spa has always been a benchmark in the manufacturing industry for its constant focus on product quality, assembly and sustainability of its items. The company is distinguished by its dedication to offering customers the highest quality products that meet needs and exceed expectations.

Side Spa pays the utmost attention to the quality of its products. Each stage of production undergoes rigorous quality control to ensure that only first-class items reach the market. By using highquality materials and adopting state-of-the-art manufacturing processes, the company is able to offer products that stand the test of time and maintain their performance over the years. Quality is a top priority for Side Spa, which strives to meet the highest standards of excellence.