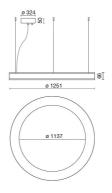

20-240V 50/60Hz           |
|----------------------------|
| Symmetrical, dual emission |
| 500mA                      |
| 1                          |
| 13.5 kg                    |
| 40                         |
| 850 ℃                      |
| Yes                        |
| Power LED                  |
| 118 W                      |
| 10359 lm                   |
| 50.000 ore L80 B20         |
| 4000 K                     |
| >80                        |
| 3 SDCM                     |
|                            |

LIGHT SOURCE: 24 x LED 4.50W 720Im



## NOTES

Optional: Fabric power cord in two different colors: cod.643000 (WHITE) cod.613750 (BLACK)



## STARGATE 1250 ECO - DIRECT/INDIRECT LIGHT 5616-LBN-DIM4



INDOOR > WALL - CEILING - SUSPENSION > STARGATE

## TECHNICAL DRAWING



## PHOTOMETRIC CURVES





#### COMPANY

Side Spa has always been a benchmark in the manufacturing industry for its constant focus on product quality, assembly and sustainability of its items. The company is distinguished by its dedication to offering customers the highest quality products that meet needs and exceed expectations.

Side Spa pays the utmost attention to the quality of its products. Each stage of production undergoes rigorous quality control to ensure that only first-class items reach the market. By using highquality materials and adopting state-of-the-art manufacturing processes, the company is able to offer products that stand the test of time and maintain their performance over the years. Quality is a top priority for Side Spa, which strives to meet the highest standards