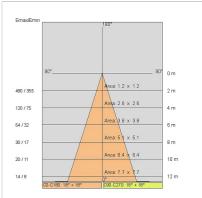

| 1261 lm                   |
| Nominal duration:      | 50.000 (h) L80 B20        |
| Color temperature:     | 3000 K                    |
| Color rendering index: | >90                       |
| Color consistency:     | 3 SDCM                    |
| Bug Evaluation:        | B1-U0-G0                  |
| CEN flow code:         | 93-98-99-100-100          |

LIGHT SOURCE: 1 x LED 11.50W 1970Im













### **NOTES**

Maximum nighttime ambiance temperature when the fitting is on not exceeding  $50^{\circ}$ C Minimum nighttime ambiance temperature when the fitting is on not lower than -20°C Maximum daytime ambiance temperature when the fitting is off not exceeding  $60^{\circ}$ C



EXTERIOR > CEILING/WALL LIGHTS > MINI MONO TONDO

# **TECHNICAL DRAWING**



#### PHOTOMETRIC CURVES





### **COMPANY**

Side Spa has always been a benchmark in the manufacturing industry for its constant focus on product quality, assembly and sustainability of its items. The company is distinguished by its dedication to offering customers the highest quality products that meet needs and exceed expectations.

Side Spa pays the utmost attention to the quality of its products. Each stage of production undergoes rigorous quality control to ensure that only first-class items reach the market. By using high-quality materials and adopting state-of-the-art manufacturing processes, the company is able to offer products that stand the test of time and maintain their performance over the years. Quality is a top priority for Side Spa, which strives to meet the highest standards of excellence.