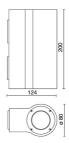

|
| Appliance flow:        | 1261 lm                   |
| Nominal duration:      | 50.000 (h) L80 B20        |
| Color temperature:     | 3000 K                    |
| Color rendering index: | >90                       |
| Color consistency:     | 3 SDCM                    |
| Bug Evaluation:        | B1-U0-G0                  |
| CEN flow code:         | 93-98-99-100-100          |

LIGHT SOURCE: 1 x LED 11.50W 1970Im













### **NOTES**

Maximum nighttime ambiance temperature when the fitting is on not exceeding  $50^{\circ}$ C Minimum nighttime ambiance temperature when the fitting is on not lower than -20°C Maximum daytime ambiance temperature when the fitting is off not exceeding  $60^{\circ}$ C



EXTERIOR > CEILING/WALL LIGHTS > MINI MONO TONDO

# **TECHNICAL DRAWING**



#### PHOTOMETRIC CURVES





### **COMPANY**

Side Spa has always been a benchmark in the manufacturing industry for its constant focus on product quality, assembly and sustainability of its items. The company is distinguished by its dedication to offering customers the highest quality products that meet needs and exceed expectations.

Side Spa pays the utmost attention to the quality of its products. Each stage of production undergoes rigorous quality control to ensure that only first-class items reach the market. By using high-quality materials and adopting state-of-the-art manufacturing processes, the company is able to offer products that stand the test of time and maintain their performance over the years. Quality is a top priority for Side Spa, which strives to meet the highest sta