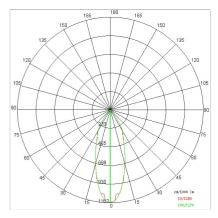

| 1261 lm                   |
| Nominal duration:      | 50.000 (h) L80 B20        |
| Color temperature:     | 3000 K                    |
| Color rendering index: | >90                       |
| Color consistency:     | 3 SDCM                    |
| Bug Evaluation:        | B1-U0-G0                  |
| CEN flow code:         | 93-98-99-100-100          |

LIGHT SOURCE: 1 x LED 11.50W 1970Im













### **NOTES**

Maximum nighttime ambiance temperature when the fitting is on not exceeding  $50^{\circ}$ C Minimum nighttime ambiance temperature when the fitting is on not lower than -20°C Maximum daytime ambiance temperature when the fitting is off not exceeding  $60^{\circ}$ C



EXTERIOR > CEILING/WALL LIGHTS > MINI MONO TONDO

# **TECHNICAL DRAWING**



#### PHOTOMETRIC CURVES





### **COMPANY**

Side Spa has always been a benchmark in the manufacturing industry for its constant focus on product quality, assembly and sustainability of its items. The company is distinguished by its dedication to offering customers the highest quality products that meet needs and exceed expectations.

Side Spa pays the utmost attention to the quality of its products. Each stage of production undergoes rigorous quality control to ensure that only first-class items reach the market. By using high-quality materials and adopting state-of-the-art manufacturing processes, the company is able to offer products that stand the test of time and maintain their performance over the years. Quality is a top priority for Side Spa, which strives to meet the highest standards of excellence.