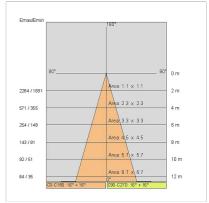

| Yes                       |
| LED type:              | COB LED                   |
| Overall power:         | 41 W                      |
| Appliance flow:        | 5060 lm                   |
| Nominal duration:      | 50.000 (h)                |
| Color temperature:     | 4000 K                    |
| Color rendering index: | >90                       |
| Color consistency:     | 3 SDCM                    |

LIGHT SOURCE: 1 x LED 37.00W 5670Im

















# **NOTES**

On request: sitrack track adapter On request: led with 2700k color temperature. On request: fabric power cord in two different colors: cod.643000 (WHITE) cod.613750 (BLACK)



# **AURORA XS**

# 5403-LBN-30



INDOOR > WALL - CEILING - SUSPENSION > AURORA

# **TECHNICAL DRAWING**



#### PHOTOMETRIC CURVES





#### **ACCESSORIES**

### **COMPANY**

Side Spa has always been a benchmark in the manufacturing industry for its constant focus on product quality, assembly and sustainability of its items. The company is distinguished by its dedication to offering customers the highest quality products that meet needs and exceed expectations.

Side Spa pays the utmost attention to the quality of its products. Each stage of production undergoes rigorous quality control to ensure that only first-class items reach the market. By using high-quality materials and adopting state-of-the-art manufacturing processes, the company is able to offer products that stand the test of time and maintain their performance over the years. Quality is a top priority for Side Spa, which strives to meet the highest standards