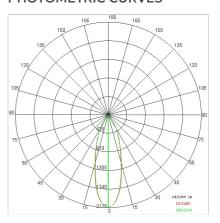

| Yes                       |
| LED type:              | COB LED                   |
| Overall power:         | 41 W                      |
| Appliance flow:        | 5060 lm                   |
| Nominal duration:      | 50.000 (h)                |
| Color temperature:     | 4000 K                    |
| Color rendering index: | >90                       |
| Color consistency:     | 3 SDCM                    |

LIGHT SOURCE: 1 x LED 37.00W 5670Im

















# **NOTES**

On request: sitrack track adapter On request: led with 2700k color temperature. On request: fabric power cord in two different colors: cod.643000 (WHITE) cod.613750 (BLACK)



# **AURORA XS**

# 5403-LBN-30



INDOOR > WALL - CEILING - SUSPENSION > AURORA

# **TECHNICAL DRAWING**



#### PHOTOMETRIC CURVES





#### **ACCESSORIES**

### **COMPANY**

Side Spa has always been a benchmark in the manufacturing industry for its constant focus on product quality, assembly and sustainability of its items. The company is distinguished by its dedication to offering customers the highest quality products that meet needs and exceed expectations.

Side Spa pays the utmost attention to the quality of its products. Each stage of production undergoes rigorous quality control to ensure that only first-class items reach the market. By using high-quality materials and adopting state-of-the-art manufacturing processes, the company is able to offer products that stand the test of time and maintain their performance over the years. Quality is a top priority for Side Spa, which strives to meet the highest standard