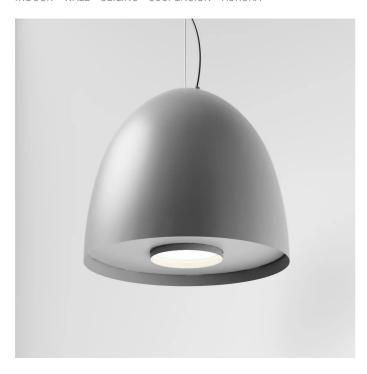

# 5403-LBN-30

INDOOR > WALL - CEILING - SUSPENSION > AURORA

### **FEATURES**

| Intended Use:     | Interior                                                                         |
|-------------------|----------------------------------------------------------------------------------|
| Installation:     | Suspension                                                                       |
| Fixing:           | Suspension system with steel rope(s) L=3100 mm and micrometric adjustment        |
| Body/Structure:   | Aluminum sheet metal body and aluminum die-cast optical compartment EN AB-47100. |
| Painting:         | Interior polyester powder coating                                                |
| Finish:           | Grey                                                                             |
| Reflector/Optics: | 99.8% pure aluminum reflector                                                    |
| Glass/Screen:     | Clear tempered glass                                                             |
| Driver:           | Integrated power supply for LED,<br>stabilized output 1050mA dc                  |

### TECHNICAL DATA

| Tension:               | 220-240V 50/60Hz          |
|------------------------|---------------------------|
| Beam:                  | Symmetrical diffusing 30° |
| Current:               | 1050mA                    |
| Insulation class:      | 1                         |
| Weight:                | 2.2 kg                    |
| IP grade:              | 20                        |
| Glow wire:             | 850 °C                    |
| Lamp included:         | Yes                       |
| LED type:              | COB LED                   |
| Overall power:         | 41 W                      |
| Appliance flow:        | 5060 lm                   |
| Nominal duration:      | 50.000 (h)                |
| Color temperature:     | 4000 K                    |
| Color rendering index: | >90                       |
| Color consistency:     | 3 SDCM                    |