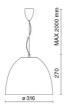

|
| Lamp included:         | Yes                       |
| LED type:              | COB LED                   |
| Overall power:         | 41 W                      |
| Appliance flow:        | 5060 lm                   |
| Nominal duration:      | 50.000 (h)                |
| Color temperature:     | 4000 K                    |
| Color rendering index: | >90                       |
| Color consistency:     | 3 SDCM                    |

LIGHT SOURCE: 1 x LED 37.00W 5670Im

















# **NOTES**

On request: sitrack track adapter On request: led with 2700k color temperature. On request: fabric power cord in two different colors: cod.643000 (WHITE) cod.613750 (BLACK)



# **AURORA XS**

# 5403-LBN-30



INDOOR > WALL - CEILING - SUSPENSION > AURORA

# **TECHNICAL DRAWING**



#### PHOTOMETRIC CURVES





#### **ACCESSORIES**

### **COMPANY**

Side Spa has always been a benchmark in the manufacturing industry for its constant focus on product quality, assembly and sustainability of its items. The company is distinguished by its dedication to offering customers the highest quality products that meet needs and exceed expectations.

Side Spa pays the utmost attention to the quality of its products. Each stage of production undergoes rigorous quality control to ensure that only first-class items reach the market. By using high-quality materials and adopting state-of-the-art manufacturing processes, the company is able to offer products that stand the test of time and maintain their performance over the years. Quality is a top priority for Side Spa, which strives t