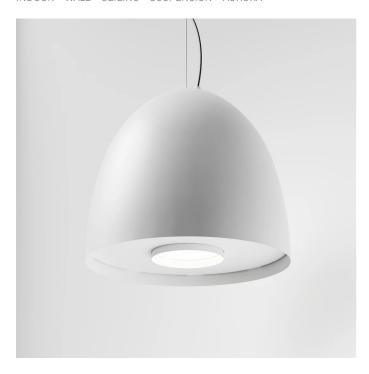

# 5401-LBC-60

INDOOR > WALL - CEILING - SUSPENSION > AURORA

### **FEATURES**

| Intended Use:     | Interior                                                                         |
|-------------------|----------------------------------------------------------------------------------|
| Installation:     | Suspension                                                                       |
| Fixing:           | Suspension system with steel rope(s) L=3100 mm and micrometric adjustment        |
| Body/Structure:   | Aluminum sheet metal body and aluminum die-cast optical compartment EN AB-47100. |
| Painting:         | Interior polyester powder coating                                                |
| Finish:           | White                                                                            |
| Reflector/Optics: | 99.8% pure aluminum reflector                                                    |
| Glass/Screen:     | Clear tempered glass                                                             |
| Driver:           | Integrated power supply for LED,<br>stabilized output 1050mA dc                  |

### TECHNICAL DATA

| Tension:               | 220-240V 50/60Hz          |
|------------------------|---------------------------|
| Beam:                  | Symmetrical diffusing 60° |
| Current:               | 1050mA                    |
| Insulation class:      | 1                         |
| Weight:                | 2.2 kg                    |
| IP grade:              | 20                        |
| Glow wire:             | 850 °C                    |
| Lamp included:         | Yes                       |
| LED type:              | COB LED                   |
| Overall power:         | 41 W                      |
| Appliance flow:        | 4688 lm                   |
| Nominal duration:      | 50.000 (h)                |
| Color temperature:     | 3000 K                    |
| Color rendering index: | >90                       |
| Color consistency:     | 3 SDCM                    |