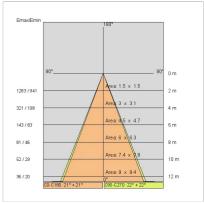

| Yes                       |
| LED type:              | COB LED                   |
| Overall power:         | 41 W                      |
| Appliance flow:        | 4688 lm                   |
| Nominal duration:      | 50.000 (h)                |
| Color temperature:     | 3000 K                    |
| Color rendering index: | >90                       |
| Color consistency:     | 3 SDCM                    |

LIGHT SOURCE: 1 x LED 37.00W 5300lm

















# **NOTES**

On request: sitrack track adapter
On request: led with 2700k color temperature.
On request: fabric power cord in two different colors:
cod.643000 (WHITE)
cod.613750 (BLACK)



# **AURORA XS**

# 5401-LBC-60



INDOOR > WALL - CEILING - SUSPENSION > AURORA

# **TECHNICAL DRAWING**



#### PHOTOMETRIC CURVES





#### **ACCESSORIES**

### **COMPANY**

Side Spa has always been a benchmark in the manufacturing industry for its constant focus on product quality, assembly and sustainability of its items. The company is distinguished by its dedication to offering customers the highest quality products that meet needs and exceed expectations.

Side Spa pays the utmost attention to the quality of its products. Each stage of production undergoes rigorous quality control to ensure that only first-class items reach the market. By using high-quality materials and adopting state-of-the-art manufacturing processes, the company is able to offer products that stand the test of time and maintain their performance over the years. Quality is a top priority for Side Spa, which strives to meet the highest standards