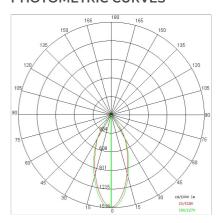

| Yes                       |
| LED type:              | COB LED                   |
| Overall power:         | 41 W                      |
| Appliance flow:        | 4688 lm                   |
| Nominal duration:      | 50.000 (h)                |
| Color temperature:     | 3000 K                    |
| Color rendering index: | >90                       |
| Color consistency:     | 3 SDCM                    |

LIGHT SOURCE: 1 x LED 37.00W 5300lm

















# **NOTES**

On request: sitrack track adapter
On request: led with 2700k color temperature.
On request: fabric power cord in two different colors:
cod.643000 (WHITE)
cod.613750 (BLACK)



# **AURORA XS**

# 5401-LBC-60



INDOOR > WALL - CEILING - SUSPENSION > AURORA

# **TECHNICAL DRAWING**



#### PHOTOMETRIC CURVES





#### **ACCESSORIES**

### **COMPANY**

Side Spa has always been a benchmark in the manufacturing industry for its constant focus on product quality, assembly and sustainability of its items. The company is distinguished by its dedication to offering customers the highest quality products that meet needs and exceed expectations.

Side Spa pays the utmost attention to the quality of its products. Each stage of production undergoes rigorous quality control to ensure that only first-class items reach the market. By using high-quality materials and adopting state-of-the-art manufacturing processes, the company is able to offer products that stand the test of time and maintain their performance over the years. Quality is a top priority for Side Spa, which strives to meet the highest standard