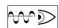

| Symmetrical diffusing 60° |
| Current:               | 1050mA                    |
| Insulation class:      | 1                         |
| Weight:                | 2.2 kg                    |
| IP grade:              | 20                        |
| Glow wire:             | 850 °C                    |
| Lamp included:         | Yes                       |
| LED type:              | COB LED                   |
| Overall power:         | 41 W                      |
| Appliance flow:        | 4688 lm                   |
| Nominal duration:      | 50.000 (h)                |
| Color temperature:     | 3000 K                    |
| Color rendering index: | >90                       |
| Color consistency:     | 3 SDCM                    |

LIGHT SOURCE: 1 x LED 37.00W 5300lm

















# **NOTES**

On request: sitrack track adapter
On request: led with 2700k color temperature.
On request: fabric power cord in two different colors:
cod.643000 (WHITE)
cod.613750 (BLACK)



# **AURORA XS**

# 5401-LBC-60



INDOOR > WALL - CEILING - SUSPENSION > AURORA

# **TECHNICAL DRAWING**



#### PHOTOMETRIC CURVES





#### **ACCESSORIES**

### **COMPANY**

Side Spa has always been a benchmark in the manufacturing industry for its constant focus on product quality, assembly and sustainability of its items. The company is distinguished by its dedication to offering customers the highest quality products that meet needs and exceed expectations.

Side Spa pays the utmost attention to the quality of its products. Each stage of production undergoes rigorous quality control to ensur