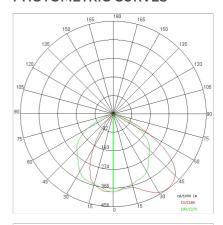

cluded:         | Yes                |
| LED type:              | COB LED HE+        |
| Overall power:         | 39.4 W             |
| Appliance flow:        | 5278 lm            |
| Nominal duration:      | 50.000 (h) L90 B20 |
| Color temperature:     | 3000 K             |
| Color rendering index: | >90                |
| Color consistency:     | 3 SDCM             |

LIGHT SOURCE: 2 x 17.7W 2925lm



















# **NOTES**

Maximum nighttime ambiance temperature when the fitting is on not exceeding  $50^{\circ}$ C Minimum nighttime ambiance temperature when the fitting is on not lower than -20°C Maximum daytime ambiance temperature when the fitting is off not exceeding  $60^{\circ}$ C



EXTERIOR > CEILING/WALL LIGHTS > SOLARIS

# **TECHNICAL DRAWING**



## PHOTOMETRIC CURVES





## **COMPANY**

Side Spa has always been a benchmark in the manufacturing industry for its constant focus on product quality, assembly and sustainability of its items. The company is distinguished by its dedication to offering customers the highest quality products that meet needs and exceed expectations.

Side Spa pays the utmost attention to the quality of its products. Each stage of production undergoes rigorous quality control to ensure that only first-class items reach the market. By using high-quality materials and adopting state-of-the-art manufacturing processes, the company is able to offer products that stand the test of time and maintain their performance over the years. Quality is a top priority for Side Spa, which strives to meet the highest standards of excellence.