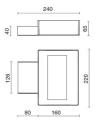

C             |
| Lamp included:         | Yes                |
| LED type:              | COB LED HE+        |
| Overall power:         | 39.4 W             |
| Appliance flow:        | 5278 lm            |
| Nominal duration:      | 50.000 (h) L90 B20 |
| Color temperature:     | 3000 K             |
| Color rendering index: | >90                |
| Color consistency:     | 3 SDCM             |

LIGHT SOURCE: 2 x 17.7W 2925lm



















# **NOTES**

Maximum nighttime ambiance temperature when the fitting is on not exceeding  $50^{\circ}$ C Minimum nighttime ambiance temperature when the fitting is on not lower than -20°C Maximum daytime ambiance temperature when the fitting is off not exceeding  $60^{\circ}$ C



EXTERIOR > CEILING/WALL LIGHTS > SOLARIS

# **TECHNICAL DRAWING**



## PHOTOMETRIC CURVES





## **COMPANY**

Side Spa has always been a benchmark in the manufacturing industry for its constant focus on product quality, assembly and sustainability of its items. The company is distinguished by its dedication to offering customers the highest quality products that meet needs and exceed expectations.

Side Spa pays the utmost attention to the quality of its products. Each stage of production undergoes rigorous quality control to ensure that only first-class items reach the market. By using high-quality materials and adopting state-of-the-art manufacturing processes, the company is able to offer products that stand the test of time and maintain their performance over the years. Quality is a top priority for Side Spa, which strives to meet the highest standa