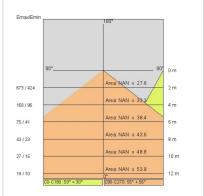

uded:         | Yes                |
| LED type:              | COB LED HE+        |
| Overall power:         | 39.4 W             |
| Appliance flow:        | 5278 lm            |
| Nominal duration:      | 50.000 (h) L90 B20 |
| Color temperature:     | 3000 K             |
| Color rendering index: | >90                |
| Color consistency:     | 3 SDCM             |

LIGHT SOURCE: 2 x 17.7W 2925lm



















# **NOTES**

Maximum nighttime ambiance temperature when the fitting is on not exceeding  $50^{\circ}$ C Minimum nighttime ambiance temperature when the fitting is on not lower than -20°C Maximum daytime ambiance temperature when the fitting is off not exceeding  $60^{\circ}$ C



EXTERIOR > CEILING/WALL LIGHTS > SOLARIS

# **TECHNICAL DRAWING**



## PHOTOMETRIC CURVES





## **COMPANY**

Side Spa has always been a benchmark in the manufacturing industry for its constant focus on product quality, assembly and sustainability of its items. The company is distinguished by its dedication to offering customers the highest quality products that meet needs and exceed expectations.

Side Spa pays the utmost attention to the quality of its products. Each stage of production undergoes rigorous quality control to ensure that only first-class items reach the market. By using high-quality materials and adopting state-of-the-art manufacturing processes, the company is able to offer products that stand the test of time and maintain their performance over the years. Quality is a top priority for Side Spa, which strives to meet the highest standards of excellence.