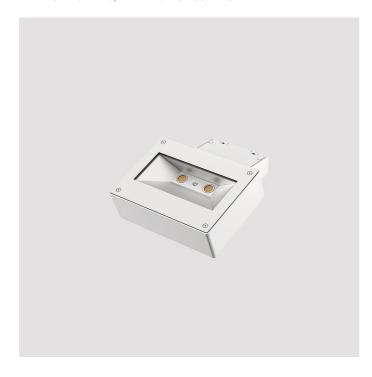

EXTERIOR > CEILING/WALL LIGHTS > SOLARIS

# **FEATURES**

| Intended Use:     | Indoor, outdoor                                                                                                                                                           |
|-------------------|---------------------------------------------------------------------------------------------------------------------------------------------------------------------------|
| Installation:     | Ceiling/wall Mounting                                                                                                                                                     |
| Body/Structure:   | Die-cast aluminum body EN AB-47100                                                                                                                                        |
| Painting:         | Polyester powder coating with special outdoor treatment (sandblasting, pickling, No. 3 washing, fluorzirconing, epoxy powder primer and polyester powder surface finish). |
| Finish:           | White                                                                                                                                                                     |
| Reflector/Optics: | Swiveling optical compartment, tilt 0 - 60° in the vertical axis                                                                                                          |
| Glass/Screen:     | Clear screen-printed tempered white glass                                                                                                                                 |
| Driver:           | Integrated driver for LED,<br>525mA dc stabilized output                                                                                                                  |
|                   |                                                                                                                                                                           |

### **TECHNICAL DATA**

| Tension:               | 220-240V 50/60Hz   |
|------------------------|--------------------|
| Beam:                  | Asymmetrical AS°   |
| Current:               | 525mA              |
| Insulation class:      | 1                  |
| Weight:                | 3 kg               |
| IP grade:              | 65                 |
| Grade IK:              | 06                 |
| Glow wire:             | 850 °C             |
| Lamp included:         | Yes                |
| LED type:              | COB LED HE+        |
| Overall power:         | 39.4 W             |
| Appliance flow:        | 5278 lm            |
| Nominal duration:      | 50.000 (h) L90 B20 |
| Color temperature:     | 3000 K             |
| Color rendering index: | >90                |
| Color consistency:     | 3 SDCM             |