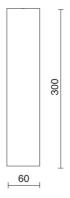

# NOTES

H = 300 mm Optional: Fabric power cord in two different colors: cod.643000 (WHITE) cod.613750 (BLACK)

INDOOR > WALL - CEILING - SUSPENSION > DROP 30P

## **TECHNICAL DRAWING**