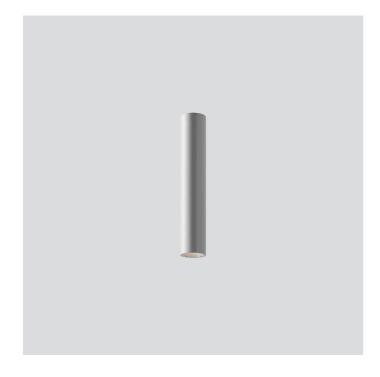

INDOOR > WALL - CEILING - SUSPENSION > DROP 30P

# NOTES

H = 300 mm Optional: Fabric power cord in two different colors: cod.643000 (WHITE) cod.613750 (BLACK)

INDOOR > WALL - CEILING - SUSPENSION > DROP 30P