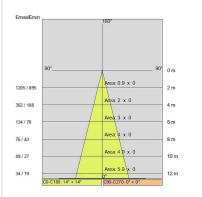

### PHOTOMETRIC CURVES

## **TECHNICAL DATA**

| Tension:               | 220-240V 50/60Hz           |
|------------------------|----------------------------|
| Beam:                  | Concentric symmetrical 25° |
| Current:               | 200mA                      |
| Insulation class:      | 2                          |
| Weight:                | 0.68 kg                    |
| IP grade:              | 20                         |
| Glow wire:             | 650 °C                     |
| Lamp included:         | Yes                        |
| LED type:              | COB LED                    |
| Overall power:         | 8.3 W                      |
| Appliance flow:        | 817 lm                     |
| Nominal duration:      | 50.000(h)L900 B20          |
| Color temperature:     | 3000 K                     |
| Color rendering index: | >90                        |
| Color consistency:     | 3 SDCM                     |