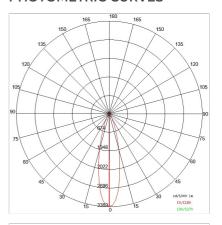

### PHOTOMETRIC CURVES

## **TECHNICAL DATA**

| Tension:               | 220-240V 50/60Hz           |
|------------------------|----------------------------|
| Beam:                  | Concentric symmetrical 25° |
| Current:               | 200mA                      |
| Insulation class:      | 2                          |
| Weight:                | 0.68 kg                    |
| IP grade:              | 20                         |
| Glow wire:             | 650 °C                     |
| Lamp included:         | Yes                        |
| LED type:              | COB LED                    |
| Overall power:         | 8.3 W                      |
| Appliance flow:        | 817 lm                     |
| Nominal duration:      | 50.000(h)L900 B20          |
| Color temperature:     | 3000 K                     |
| Color rendering index: | >90                        |
| Color consistency:     | 3 SDCM                     |