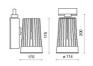

|
| Glow wire:             | 850 °C                    |
| Lamp included:         | Yes                       |
| LED type:              | COB LED                   |
| Overall power:         | 41 W                      |
| Appliance flow:        | 5198 lm                   |
| Nominal duration:      | 50.000 ore L90 B50        |
| Color temperature:     | 4000 K                    |
| Color rendering index: | > 90                      |
| Color consistency:     | 3 SDCM                    |

# LIGHT SOURCE: 1 x LED 37.00W 5670Im



#### NOTES

On request: Vertical version with 100mm round ceiling base On request: sandblasted glass On request: Led with color temperature 2700K



# LUXOR XL- DALI - DALI version 67802LBI30-DA

INDOOR > PROJECTORS & TRACKS 230V > LUXOR

# TECHNICAL DRAWING



# PHOTOMETRIC CURVES





### COMPANY

Side Spa has always been a benchmark in the manufacturing industry for its constant focus on product quality, assembly and sustainability of its items. The company is distinguished by its dedication to offering customers the highest quality products that meet needs and exceed expectations.

Side Spa pays the utmost attention to the quality of its products. Each stage of production undergoes rigorous quality control to ensure that only first-class items reach the market. By using highquality materials and adopting state-of-the-art manufacturing processes, the company is able to offer products that stand the test of time and maintain their performance over the years. Quality is a top priority for Side Spa, which strives to meet the highest standards o