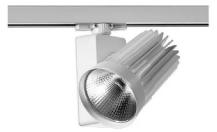

# LUXOR XL- DALI - DALI version 67802LBI30-DA

INDOOR > PROJECTORS & TRACKS 230V > LUXOR

# FEATURES

| Intended Use:     | Interior                                                        |
|-------------------|-----------------------------------------------------------------|
| Installation:     | Track Mounting                                                  |
| Fixing:           | Electrical adapter for rail mounting                            |
| Body/Structure:   | Die-cast aluminum body EN AB-47100                              |
| Painting:         | Interior polyester powder coating                               |
| Finish:           | Grey                                                            |
| Reflector/Optics: | 99.8% pure aluminum reflector - Adjustable optics               |
| Glass/Screen:     | Clear tempered glass                                            |
| Driver:           | Integrated DALI dimmable driver for LEDs, max. output 1050mA dc |

#### TECHNICAL DATA

| Tension:               | 220-240V 50/60Hz          |
|------------------------|---------------------------|
| Beam:                  | Symmetrical diffusing 30° |
| Current:               | 1050mA                    |
| Insulation class:      | 1                         |
| Weight:                | 2.15 kg                   |
| IP grade:              | 20                        |
| Glow wire:             | 850 °C                    |
| Lamp included:         | Yes                       |
| LED type:              | COB LED                   |
| Overall power:         | 41 W                      |
| Appliance flow:        | 5198 lm                   |
| Nominal duration:      | 50.000 ore L90 B50        |
| Color temperature:     | 4000 K                    |
| Color rendering index: | > 90                      |
| Color consistency:     | 3 SDCM                    |