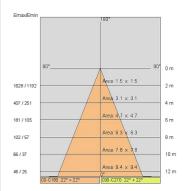

| 850 °C                    |
| Lamp included:         | Yes                       |
| LED type:              | COB LED                   |
| Overall power:         | 41 W                      |
| Appliance flow:        | 5198 lm                   |
| Nominal duration:      | 50.000 ore L90 B50        |
| Color temperature:     | 4000 K                    |
| Color rendering index: | > 90                      |
| Color consistency:     | 3 SDCM                    |

# LIGHT SOURCE: 1 x LED 37.00W 5670Im



#### NOTES

On request: Vertical version with 100mm round ceiling base On request: sandblasted glass On request: Led with color temperature 2700K



# LUXOR XL- DALI - DALI version 67802LBI30-DA

INDOOR > PROJECTORS & TRACKS 230V > LUXOR

# TECHNICAL DRAWING



# PHOTOMETRIC CURVES





### COMPANY

Side Spa has always been a benchmark in the manufacturing industry for its constant focus on product quality, assembly and sustainability of its items. The company is distinguished by its dedication to offering customers the highest quality products that meet needs and exceed expectations.

Side Spa pays the utmost attention to the quality of its products. Each stage of production undergoes rigorous quality control to ensure that only first-class items reach the market. By using highquality materials and adopting state-of-the-art manufacturing processes, the company is able to offer products that stand the test of time and maintain their performance over the years. Quality is a top priority for Side Spa, which strives to meet the highest standards of excellence.