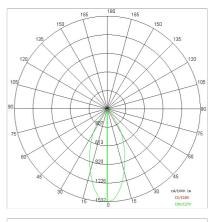

| 850 °C                    |
| Lamp included:         | Yes                       |
| LED type:              | COB LED                   |
| Overall power:         | 41 W                      |
| Appliance flow:        | 5198 lm                   |
| Nominal duration:      | 50.000 ore L90 B50        |
| Color temperature:     | 4000 K                    |
| Color rendering index: | > 90                      |
| Color consistency:     | 3 SDCM                    |

# LIGHT SOURCE: 1 x LED 37.00W 5670Im



#### NOTES

On request: Vertical version with 100mm round ceiling base On request: sandblasted glass On request: Led with color temperature 2700K



# LUXOR XL- DALI - DALI version 67802LBI30-DA

INDOOR > PROJECTORS & TRACKS 230V > LUXOR

# TECHNICAL DRAWING



# PHOTOMETRIC CURVES





### COMPANY

Side Spa has always been a benchmark in the manufacturing industry for its constant focus on product quality, assembly and sustainability of its items. The company is distinguished by its dedication to offering customers the highest quality products that meet needs and exceed expectations.

Side Spa pays the utmost attention to the quality of its products. Each stage of production undergoes rigorous quality control to ensure that only first-class items reach the market. By using highquality materials and adopting state-of-the-art manufacturing processes, the company is able to offer products that stand the test of time and maintain their performance over the years. Quality is a top priority for Side Spa, which strives to meet the highest standards of excellence.