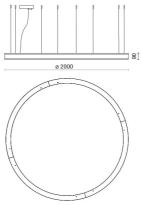

-----------------------|
| Symmetrical, single emission |
| 1                            |
| 45 kg                        |
| 40                           |
| 850 °C                       |
| Yes                          |
| Power LED                    |
| 126 W                        |
| 9482 lm                      |
| 50.000 ore L80 B10           |
| 3000 K                       |
| > 80                         |
| 3 SDCM                       |
|                              |

### LIGHT SOURCE: 4 x LED 29.00W 3540Im



#### NOTES

Suspension of the light fixture by 8 steel ropes. Optional: Fabric power cord in two different colors: cod.643000 (WHITE) cod.613750 (BLACK)



# STARGATE 2000 - direct light 5626-LBC



INDOOR > WALL - CEILING - SUSPENSION > STARGATE

# TECHNICAL DRAWING



## PHOTOMETRIC CURVES





## COMPANY

Side Spa has always been a benchmark in the manufacturing industry for its constant focus on product quality, assembly and sustainability of its items. The company is distinguished by its dedication to offering customers the highest quality products that meet needs and exceed expectations.

Side Spa pays the utmost attention to the quality of its products. Each stage of production undergoes rigorous quality control to ensure that only first-class items reach the market. By using highquality materials and adopting state-of-the-art manufacturing processes, the company is able to offer products that stand the test of time and maintain their performance over the years. Quality is a top priority for Side Spa, which strives to meet the highest standards o