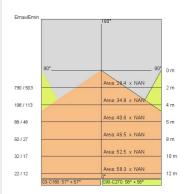

Symmetrical, single emission |
| 1                            |
| 45 kg                        |
| 40                           |
| 850 °C                       |
| Yes                          |
| Power LED                    |
| 126 W                        |
| 9482 lm                      |
| 50.000 ore L80 B10           |
| 3000 K                       |
| > 80                         |
| 3 SDCM                       |
|                              |

### LIGHT SOURCE: 4 x LED 29.00W 3540Im



#### NOTES

Suspension of the light fixture by 8 steel ropes. Optional: Fabric power cord in two different colors: cod.643000 (WHITE) cod.613750 (BLACK)



# STARGATE 2000 - direct light 5626-LBC



INDOOR > WALL - CEILING - SUSPENSION > STARGATE

# TECHNICAL DRAWING



## PHOTOMETRIC CURVES





## COMPANY

Side Spa has always been a benchmark in the manufacturing industry for its constant focus on product quality, assembly and sustainability of its items. The company is distinguished by its dedication to offering customers the highest quality products that meet needs and exceed expectations.

Side Spa pays the utmost attention to the quality of its products. Each stage of production undergoes rigorous quality control to ensure that only first-class items reach the market. By using highquality materials and adopting state-of-the-art manufacturing processes, the company is able to offer products that stand the test of time and maintain their performance over the years. Quality is a top priority for Side Spa, which strives to meet the highest standards of excellence.