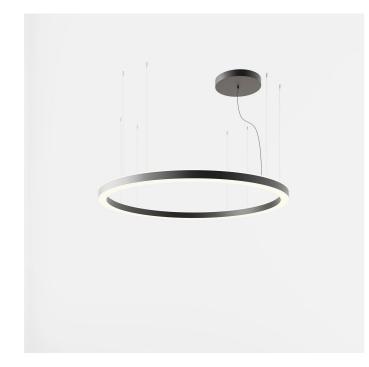

# STARGATE 2000 - direct light 5626-LBC

INDOOR > WALL - CEILING - SUSPENSION > STARGATE

# FEATURES

| Intended Use:   | Interior                                                                     |
|-----------------|------------------------------------------------------------------------------|
| Installation:   | Suspension                                                                   |
| Fixing:         | Suspension system with steel rope(s) L=3100 mm and<br>micrometric adjustment |
| Body/Structure: | Sheet steel body                                                             |
| Painting:       | Interior polyester powder coating                                            |
| Finish:         | Black                                                                        |
| Glass/Screen:   | Bi-satin polycarbonate diffuser screen                                       |
| Driver:         | Integrated driver for LED, 24Vdc output                                      |