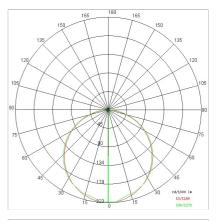

| Symmetrical, single emission |
| 1                            |
| 45 kg                        |
| 40                           |
| 850 °C                       |
| Yes                          |
| Power LED                    |
| 126 W                        |
| 9482 lm                      |
| 50.000 ore L80 B10           |
| 3000 K                       |
| > 80                         |
| 3 SDCM                       |
|                              |

### LIGHT SOURCE: 4 x LED 29.00W 3540Im



#### NOTES

Suspension of the light fixture by 8 steel ropes. Optional: Fabric power cord in two different colors: cod.643000 (WHITE) cod.613750 (BLACK)



# STARGATE 2000 - direct light 5626-LBC



INDOOR > WALL - CEILING - SUSPENSION > STARGATE

# TECHNICAL DRAWING



## PHOTOMETRIC CURVES





## COMPANY

Side Spa has always been a benchmark in the manufacturing industry for its constant focus on product quality, assembly and sustainability of its items. The company is distinguished by its dedication to offering customers the highest quality products that meet needs and exceed expectations.

Side Spa pays the utmost attention to the quality of its products. Each stage of production undergoes rigorous quality control to ensure that only first-class items reach the market. By using highquality materials and adopting state-of-the-art manufacturing processes, the company is able to offer products that stand the test of time and maintain their performance over the years. Quality is a top priority for Side Spa, which strives to meet the highest standards of excellence.