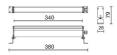

|
| Appliance flow:        | 1001 lm                   |
| Nominal duration:      | 50000                     |
| Color temperature:     | 3000 K                    |
| Color rendering index: | >90                       |
| Color consistency:     | 3 SDCM                    |

LIGHT SOURCE: 1 x LED 11.20W 1360Im



NOTES IP 20 Remote driver supplied IP 67 On request code 645311-67

On request: fixed brackets for wall mounting

Maximum nighttime ambiance temperature when the fitting is on not exceeding 50°C Minimum nighttime ambiance temperature when the fitting is on not lower than -20°C Maximum daytime ambiance temperature when the fitting is off not exceeding 60°C



# LONGLIGHT MINI - L. 138mm E9052-P-LBC

EXTERIOR > LINEAR CEILING/WALL > LONGLIGHT MINI

### TECHNICAL DRAWING



### PHOTOMETRIC CURVES





#### COMPANY

Side Spa has always been a benchmark in the manufacturing industry for its constant focus on product quality, assembly and sustainability of its items. The company is distinguished by its dedication to offering customers the highest quality products that meet needs and exceed expectations.

Side Spa pays the utmost attention to the quality of its products. Each stage of production undergoes rigorous quality control to ensure that only first-class items reach the market. By using highquality materials and adopting state-of-the-art manufacturing processes, the company is able to offer products that stand the test of time and maintain their performance over the years. Quality is a top priority for Side Spa, which strives to meet the highest standard