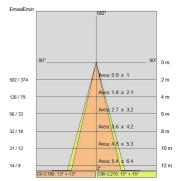

| 1001 lm                   |
| Nominal duration:      | 50000                     |
| Color temperature:     | 3000 K                    |
| Color rendering index: | >90                       |
| Color consistency:     | 3 SDCM                    |

LIGHT SOURCE: 1 x LED 11.20W 1360Im



NOTES IP 20 Remote driver supplied IP 67 On request code 645311-67

On request: fixed brackets for wall mounting

Maximum nighttime ambiance temperature when the fitting is on not exceeding 50°C Minimum nighttime ambiance temperature when the fitting is on not lower than -20°C Maximum daytime ambiance temperature when the fitting is off not exceeding 60°C



# LONGLIGHT MINI - L. 138mm E9052-P-LBC

EXTERIOR > LINEAR CEILING/WALL > LONGLIGHT MINI

### TECHNICAL DRAWING



### PHOTOMETRIC CURVES





#### COMPANY

Side Spa has always been a benchmark in the manufacturing industry for its constant focus on product quality, assembly and sustainability of its items. The company is distinguished by its dedication to offering customers the highest quality products that meet needs and exceed expectations.

Side Spa pays the utmost attention to the quality of its products. Each stage of production undergoes rigorous quality control to ensure that only first-class items reach the market. By using highquality materials and adopting state-of-the-art manufacturing processes, the company is able to offer products that stand the test of time and maintain their performance over the years. Quality is a top priority for Side Spa, which strives to meet the highest standards of excellence.