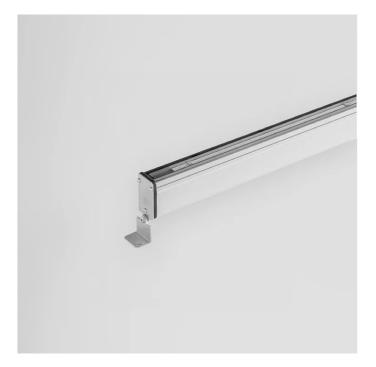

# LONGLIGHT MINI - L. 138mm E9052-P-LBC

EXTERIOR > LINEAR CEILING/WALL > LONGLIGHT MINI

### FEATURES

| Intended Use:     | Exteriors                                     |
|-------------------|-----------------------------------------------|
| Installation:     | Ceiling/wall Mounting                         |
| Body/Structure:   | Extruded aluminum body-Stainless steel heads. |
| Painting:         | Anodized                                      |
| Finish:           | Anodized aluminum                             |
| Reflector/Optics: | Adjustable optics +/-90                       |
| Glass/Screen:     | Transparent tempered glass                    |
| Driver:           | Remote driver for LED, 24Vdc output           |

#### TECHNICAL DATA

| Tension:               | 220-240V 50/60Hz          |
|------------------------|---------------------------|
| Beam:                  | Symmetrical diffusing 30° |
| Insulation class:      | 3                         |
| Weight:                | 1 kg                      |
| IP grade:              | 65                        |
| Grade IK:              | 7                         |
| Glow wire:             | 650 °C                    |
| Lamp included:         | Yes                       |
| LED type:              | Power LED                 |
| Overall power:         | 13.2 W                    |
| Appliance flow:        | 1001 lm                   |
| Nominal duration:      | 50000                     |
| Color temperature:     | 3000 K                    |
| Color rendering index: | >90                       |
| Color consistency:     | 3 SDCM                    |