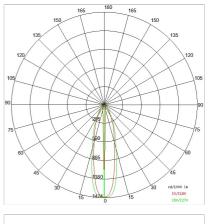

w:        | 1001 lm                   |
| Nominal duration:      | 50000                     |
| Color temperature:     | 3000 K                    |
| Color rendering index: | >90                       |
| Color consistency:     | 3 SDCM                    |

LIGHT SOURCE: 1 x LED 11.20W 1360Im



NOTES IP 20 Remote driver supplied IP 67 On request code 645311-67

On request: fixed brackets for wall mounting

Maximum nighttime ambiance temperature when the fitting is on not exceeding 50°C Minimum nighttime ambiance temperature when the fitting is on not lower than -20°C Maximum daytime ambiance temperature when the fitting is off not exceeding 60°C



# LONGLIGHT MINI - L. 138mm E9052-P-LBC

EXTERIOR > LINEAR CEILING/WALL > LONGLIGHT MINI

### TECHNICAL DRAWING



### PHOTOMETRIC CURVES





#### COMPANY

Side Spa has always been a benchmark in the manufacturing industry for its constant focus on product quality, assembly and sustainability of its items. The company is distinguished by its dedication to offering customers the highest quality products that meet needs and exceed expectations.

Side Spa pays the utmost attention to the quality of its products. Each stage of production undergoes rigorous quality control to ensure that only first-class items reach the market. By using highquality materials and adopting state-of-the-art manufacturing processes, the company is able to offer products that stand the test of time and maintain their performance over the years. Quality is a top priority for Side Spa, which strives to meet the highest standards of excellence.