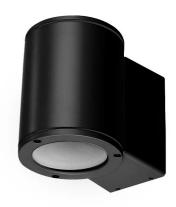

# EXTERIOR > CEILING/WALL LIGHTS > MONOLIGHT

## **FEATURES**

| Exteriors                                                                                                                                                                 |
|---------------------------------------------------------------------------------------------------------------------------------------------------------------------------|
| Wall Mounting                                                                                                                                                             |
| Die-cast aluminum body EN AB-47100                                                                                                                                        |
| Polyester powder coating with special outdoor treatment (sandblasting, pickling, No. 3 washing, fluorzirconing, epoxy powder primer and polyester powder surface finish). |
| Black                                                                                                                                                                     |
| Metalized polycarbonate mirror reflector                                                                                                                                  |
| Clear screen-printed tempered glass                                                                                                                                       |
| Integrated driver for LED,<br>500mA dc stabilized output                                                                                                                  |
|                                                                                                                                                                           |

### **TECHNICAL DATA**

| Tension:               | 220-240V 50/60Hz           |
|------------------------|----------------------------|
| Beam:                  | Concentric symmetrical 16° |
| Current:               | 500mA                      |
| Insulation class:      | 1                          |
| Weight:                | 3 kg                       |
| IP grade:              | 65                         |
| Glow wire:             | 850 °C                     |
| Lamp included:         | Yes                        |
| LED type:              | COB LED                    |
| Overall power:         | 21 W                       |
| Appliance flow:        | 1592 lm                    |
| Nominal duration:      | 50.000 (h) L80 B20         |
| Color temperature:     | 4000 K                     |
| Color rendering index: | >90                        |
| Color consistency:     | 3 SDCM                     |
| Bug Evaluation:        | B2-U1-G0                   |
| CEN flow code:         | 90-97-99-100-100           |