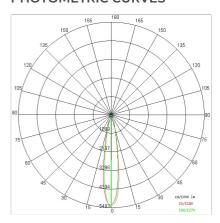

#### PHOTOMETRIC CURVES

### **TECHNICAL DATA**

| Tension:               | 220-240V 50/60Hz           |
|------------------------|----------------------------|
| Beam:                  | Concentric symmetrical 16° |
| Current:               | 500mA                      |
| Insulation class:      | 1                          |
| Weight:                | 3 kg                       |
| IP grade:              | 65                         |
| Glow wire:             | 850 °C                     |
| Lamp included:         | Yes                        |
| LED type:              | COB LED                    |
| Overall power:         | 21 W                       |
| Appliance flow:        | 1592 lm                    |
| Nominal duration:      | 50.000 (h) L80 B20         |
| Color temperature:     | 4000 K                     |
| Color rendering index: | >90                        |
| Color consistency:     | 3 SDCM                     |
| Bug Evaluation:        | B2-U1-G0                   |
| CEN flow code:         | 90-97-99-100-100           |