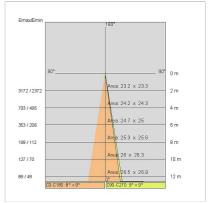

#### PHOTOMETRIC CURVES

### **TECHNICAL DATA**

| Tension:               | 220-240V 50/60Hz           |
|------------------------|----------------------------|
| Beam:                  | Concentric symmetrical 16° |
| Current:               | 500mA                      |
| Insulation class:      | 1                          |
| Weight:                | 3 kg                       |
| IP grade:              | 65                         |
| Glow wire:             | 850 °C                     |
| Lamp included:         | Yes                        |
| LED type:              | COB LED                    |
| Overall power:         | 21 W                       |
| Appliance flow:        | 1592 lm                    |
| Nominal duration:      | 50.000 (h) L80 B20         |
| Color temperature:     | 4000 K                     |
| Color rendering index: | >90                        |
| Color consistency:     | 3 SDCM                     |
| Bug Evaluation:        | B2-U1-G0                   |
| CEN flow code:         | 90-97-99-100-100           |