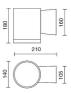

minal duration:      | 50.000 (h) L80 B20         |
| Color temperature:     | 4000 K                     |
| Color rendering index: | >90                        |
| Color consistency:     | 3 SDCM                     |
| Bug Evaluation:        | B2-U1-G0                   |
| CEN flow code:         | 90-97-99-100-100           |

LIGHT SOURCE: 1 x LED 18.00W 1940Im















#### **NOTES**

On request: Version with flush ring safety glass On request DALI

Maximum nighttime ambiance temperature when the fitting is on not exceeding  $50^{\circ}\mathrm{C}$ Minimum nighttime ambiance temperature when the fitting is on not lower than -20°C Maximum daytime ambiance temperature when the fitting is off not exceeding 60°C

EXTERIOR > CEILING/WALL LIGHTS > MONOLIGHT

## **TECHNICAL DRAWING**



#### PHOTOMETRIC CURVES





### **COMPANY**

Side Spa has always been a benchmark in the manufacturing industry for its constant focus on product quality, assembly and sustainability of its items. The company is distinguished by its dedication to offering customers the highest quality products that meet needs and exceed expectations.

Side Spa pays the utmost attention to the quality of its products. Each stage of production undergoes rigorous quality control to ensure that only first-class items reach the market. By using high-quality materials and adopting state-of-the-art manufacturing processes, the company is able to offer products that stand the test of time and maintain their performance over the years. Quality is a top priority for Side Spa, which strives to meet the highest sta