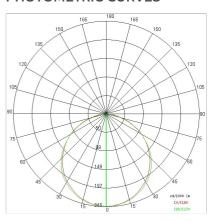

## PHOTOMETRIC CURVES

## TECHNICAL DATA

| Tension:               | 220-240V 50/60Hz           |
|------------------------|----------------------------|
| Beam:                  | Symmetrical diffusing 120° |
| Insulation class:      | 1                          |
| Weight:                | 4.4 kg                     |
| IP grade:              | 40                         |
| Glow wire:             | 650 °C                     |
| Lamp included:         | Yes                        |
| LED type:              | SMD LED                    |
| Overall power:         | 48 W                       |
| Appliance flow:        | 4095 lm                    |
| Nominal duration:      | 50.000 (h) L80 B20         |
| Color temperature:     | 4000 K                     |
| Color rendering index: | >90                        |
| Color consistency:     | 3 SDCM                     |