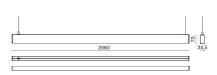

| 4.4 kg                     |
| IP grade:              | 40                         |
| Glow wire:             | 650 °C                     |
| Lamp included:         | Yes                        |
| LED type:              | SMD LED                    |
| Overall power:         | 48 W                       |
| Appliance flow:        | 4095 lm                    |
| Nominal duration:      | 50.000 (h) L80 B20         |
| Color temperature:     | 4000 K                     |
| Color rendering index: | >90                        |
| Color consistency:     | 3 SDCM                     |

LIGHT SOURCE: 2 x LED 22.00W 2900lm



















#### NOTES

On request: power increased max 36 Led L 2060mm





INDOOR > CONTROLLED LIGHT > TRAIL SOSPENSIONE

## **TECHNICAL DRAWING**



## PHOTOMETRIC CURVES





## **ACCESSORIES**



wall mount kit



Adapter for 3-phase track (already mounted on the device)



3193



## TRAIL - Suspension beam diffusing L.2060mm

## 3746-LBN-S



INDOOR > CONTROLLED LIGHT > TRAIL SOSPENSIONE

## **COMPANY**

Side Spa has always been a benchmark in the manufacturing industry for its constant focus on product quality, assembly and sustainability of its items. The company is distinguished by its dedication to offering customers the highest quality products that meet needs and exceed expectations.

Side Spa pays the utmost attention to the quality of its products. Each stage of production undergoes rigorous quality control to ensure that only first-class items reach the market. By using high-quality materials and adopting state-of-the-ar