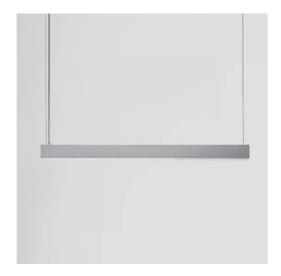

# 3746-LBN-S

INDOOR > CONTROLLED LIGHT > TRAIL SOSPENSIONE

## **FEATURES**

| Intended Use:   | Interior                                                                  |
|-----------------|---------------------------------------------------------------------------|
| Installation:   | Suspension                                                                |
| Fixing:         | Suspension system with steel rope(s) L=3100 mm and micrometric adjustment |
| Body/Structure: | Body made of extruded aluminum - Heads made of thermoplastic material     |
| Painting:       | Interior polyester powder coating                                         |
| Finish:         | White                                                                     |
| Glass/Screen:   | Polycarbonate prismatic diffuser screen                                   |
| Driver:         | Integrated driver for LED, 24Vdc output                                   |

## TRAIL - Suspension beam diffusing L.2060mm