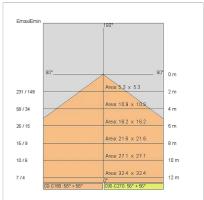

## TECHNICAL DATA

| Tension:               | 220-240V 50/60Hz           |
|------------------------|----------------------------|
| Beam:                  | Symmetrical diffusing 120° |
| Insulation class:      | 1                          |
| Weight:                | 4.4 kg                     |
| IP grade:              | 40                         |
| Glow wire:             | 650 °C                     |
| Lamp included:         | Yes                        |
| LED type:              | SMD LED                    |
| Overall power:         | 48 W                       |
| Appliance flow:        | 4095 lm                    |
| Nominal duration:      | 50.000 (h) L80 B20         |
| Color temperature:     | 4000 K                     |
| Color rendering index: | >90                        |
| Color consistency:     | 3 SDCM                     |