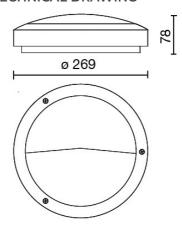

Overall power:         | 10.6 W                     |
| Appliance flow:        | 417 lm                     |
| Nominal duration:      | 50.000 ore L80 B20         |
| Color temperature:     | 4000 K                     |
| Color rendering index: | >90                        |
| Color consistency:     | 4 SDCM                     |

LIGHT SOURCE: 1 x LED 9.60W 1140Im















## NOTES

1h-emergency operation 11% of rated flow. On request: **DALI** 

Maximum nighttime ambiance temperature when the fitting is on not exceeding  $50^{\circ}$ C Minimum nighttime ambiance temperature when the fitting is on not lower than -20°C Maximum daytime ambiance temperature when the fitting is off not exceeding  $60^{\circ}$ C



EXTERIOR > RESIDENTIAL WALL-LIGHTS > MOON

### **TECHNICAL DRAWING**



### PHOTOMETRIC CURVES





### **DRIVER**



645939 Driver DALI DALI dimm. driver for led diodes, programmable output current, Pmax 26W

# **COMPANY**

Side Spa has always been a benchmark in the manufacturing industry for its constant focus on product quality, assembly and sustainability of its items. The company is distinguished by its dedication to offering customers the highest quality products that meet needs and exceed expectations.

Side Spa pays the utmost attention to the quality of its products. Each stage of production undergoes rigorous quality control to ensure that only first-class items reach the market. By using high-quality materials and adopting state-of-the-art manufacturing processes, the company is able to offer products that stand the test of time and maintain thei