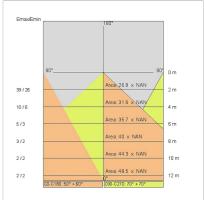

.6 W                     |
| Appliance flow:        | 417 lm                     |
| Nominal duration:      | 50.000 ore L80 B20         |
| Color temperature:     | 4000 K                     |
| Color rendering index: | >90                        |
| Color consistency:     | 4 SDCM                     |

LIGHT SOURCE: 1 x LED 9.60W 1140Im















## NOTES

1h-emergency operation 11% of rated flow. On request: **DALI** 

Maximum nighttime ambiance temperature when the fitting is on not exceeding  $50^{\circ}$ C Minimum nighttime ambiance temperature when the fitting is on not lower than -20°C Maximum daytime ambiance temperature when the fitting is off not exceeding  $60^{\circ}$ C



EXTERIOR > RESIDENTIAL WALL-LIGHTS > MOON

### **TECHNICAL DRAWING**



### PHOTOMETRIC CURVES





### **DRIVER**



645939 Driver DALI DALI dimm. driver for led diodes, programmable output current, Pmax 26W

# **COMPANY**

Side Spa has always been a benchmark in the manufacturing industry for its constant focus on product quality, assembly and sustainability of its items. The company is distinguished by its dedication to offering customers the highest quality products that meet needs and exceed expectations.

Side Spa pays the utmost attention to the quality of its products. Each stage of production undergoes rigorous quality control to ensure that only first-class items reach the market. By using high-quality materials and adopting state-of-the-art manufacturing processes, the company is able to offer products that stand the test of time and maintain their performance over the years