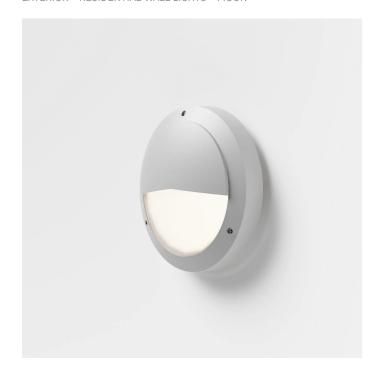

# **E5432-LBN-EM**

EXTERIOR > RESIDENTIAL WALL-LIGHTS > MOON

### **FEATURES**

| Intended Use:   | Exteriors                                                                                                                                                                 |
|-----------------|---------------------------------------------------------------------------------------------------------------------------------------------------------------------------|
| Installation:   | Ceiling/wall Mounting                                                                                                                                                     |
| Body/Structure: | Die-cast aluminum body EN AB-47100                                                                                                                                        |
| Painting:       | Polyester powder coating with special outdoor treatment (sandblasting, pickling, No. 3 washing, fluorzirconing, epoxy powder primer and polyester powder surface finish). |
| Finish:         | Grey                                                                                                                                                                      |
| Glass/Screen:   | Opal polycarbonate diffuser screen                                                                                                                                        |
| Driver:         | Built-in LED driver, 350mA dc stabilized output, built-in inverter and battery                                                                                            |

### **TECHNICAL DATA**

| Tension:               | 220-240V 50/60Hz           |
|------------------------|----------------------------|
| Beam:                  | Symmetrical diffusing 100° |
| Current:               | 350mA                      |
| Insulation class:      | 1                          |
| Weight:                | 0.9 kg                     |
| IP grade:              | 65                         |
| Grade IK:              | 10                         |
| Glow wire:             | 650 ℃                      |
| Lamp included:         | Yes                        |
| LED type:              | SMD LED                    |
| Overall power:         | 10.6 W                     |
| Appliance flow:        | 417 lm                     |
| Nominal duration:      | 50.000 ore L80 B20         |
| Color temperature:     | 4000 K                     |
| Color rendering index: | >90                        |
| Color consistency:     | 4 SDCM                     |