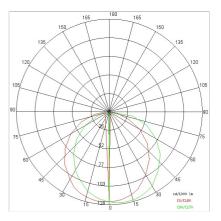

10.6 W                     |
| Appliance flow:        | 417 lm                     |
| Nominal duration:      | 50.000 ore L80 B20         |
| Color temperature:     | 4000 K                     |
| Color rendering index: | >90                        |
| Color consistency:     | 4 SDCM                     |

LIGHT SOURCE: 1 x LED 9.60W 1140Im















## NOTES

1h-emergency operation 11% of rated flow. On request: **DALI** 

Maximum nighttime ambiance temperature when the fitting is on not exceeding  $50^{\circ}$ C Minimum nighttime ambiance temperature when the fitting is on not lower than -20°C Maximum daytime ambiance temperature when the fitting is off not exceeding  $60^{\circ}$ C



EXTERIOR > RESIDENTIAL WALL-LIGHTS > MOON

### **TECHNICAL DRAWING**



### PHOTOMETRIC CURVES





### **DRIVER**



645939 Driver DALI DALI dimm. driver for led diodes, programmable output current, Pmax 26W

# **COMPANY**

Side Spa has always been a benchmark in the manufacturing industry for its constant focus on product quality, assembly and sustainability of its items. The company is distinguished by its dedication to offering customers the highest quality products that meet needs and exceed expectations.

Side Spa pays the utmost attention to the quality of its products. Each stage of production undergoes rigorous quality control to ensure that only first-class items reach the market. By using high-quality materials and adopting state-of-the-art manufacturing processes, the company is able to offer products that stand the test of time and maintain their performance over the yea