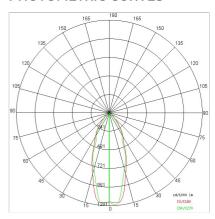

A dc           |
|                                                                           |

## TECHNICAL DATA

| 220-240V 50/60Hz          |
|---------------------------|
| Symmetrical diffusing 40° |
| 1050mA                    |
| 1                         |
| 2.7 kg                    |
| 20                        |
| 650 ℃                     |
| Yes                       |
| COB LED                   |
| 41 W                      |
| 2630 lm                   |
| 50.000 ore L80 B20        |
| - K                       |
| >90                       |
| 3 SDCM                    |
|                           |

LIGHT SOURCE: 1 x LED 37.00W 2905lm













NOTES

suitable for meat



FOODLIGHTING > FOOD SUSPENSIONS > TOWER FOOD

# **TECHNICAL DRAWING**



### PHOTOMETRIC CURVES





### **ACCESSORIES**



Base plate with 2 m. steel cable

173

Rosette with steel rope



Kit polycarbonate closing screen complete with lock springs

178

## **COMPANY**

Side Spa has always been a benchmark in the manufacturing industry for its constant focus on product quality, assembly and sustainability of its items. The company is distinguished by its dedication to offering customers the highest quality products that meet needs and exceed expectations.

Side Spa pays the utmost attention to the quality of its products. Each stage of production undergoes rigorous quality control to ensure that only first-class items reach the market. By using high-quality materials and adopting state-of-the-art manufacturing processes, the company is able to offer products that stand the test of ti