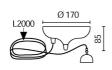

|

## TECHNICAL DATA

| 220-240V 50/60Hz          |
|---------------------------|
| Symmetrical diffusing 40° |
| 1050mA                    |
| 1                         |
| 2.7 kg                    |
| 20                        |
| 650 ℃                     |
| Yes                       |
| COB LED                   |
| 41 W                      |
| 2630 lm                   |
| 50.000 ore L80 B20        |
| - K                       |
| >90                       |
| 3 SDCM                    |
|                           |

LIGHT SOURCE: 1 x LED 37.00W 2905lm













NOTES

suitable for meat



FOODLIGHTING > FOOD SUSPENSIONS > TOWER FOOD

# **TECHNICAL DRAWING**



### PHOTOMETRIC CURVES





### **ACCESSORIES**



Base plate with 2 m. steel cable

173

Rosette with steel rope



Kit polycarbonate closing screen complete with lock springs

178

## **COMPANY**

Side Spa has always been a benchmark in the manufacturing industry for its constant focus on product quality, assembly and sustainability of its items. The company is distinguished by its dedication to offering customers the highest quality products that meet needs and exceed expectations.

Side Spa pays the utmost attention to the quality of its products. Each stage of production undergoes rigorous quality control to ensure that only first-class items reach the market. By using high-quality materials and adopting state-of-the-art manufacturing processes, the company is able to offer products that stand the test of time and maintain their per