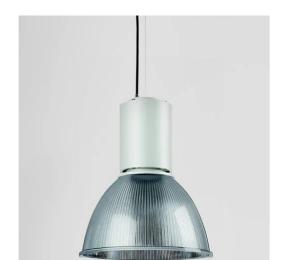

# MINI TOWER FOOD - DIFFUSER

# 5413-MT

FOODLIGHTING > FOOD SUSPENSIONS > TOWER FOOD

## **FEATURES**

| Indoor, Foodlighting                                                      |
|---------------------------------------------------------------------------|
| Suspension                                                                |
| Suspension system with steel rope(s) L=3100 mm and micrometric adjustment |
| Extruded aluminum body                                                    |
| Interior polyester powder coating                                         |
| White                                                                     |
| Transparent polycarbonate diffuser                                        |
| Integrated power supply for LED,<br>stabilized output 1050mA dc           |
|                                                                           |