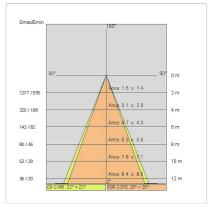

dc           |
|                                                                           |

## TECHNICAL DATA

| 220-240V 50/60Hz          |
|---------------------------|
| Symmetrical diffusing 40° |
| 1050mA                    |
| 1                         |
| 2.7 kg                    |
| 20                        |
| 650 ℃                     |
| Yes                       |
| COB LED                   |
| 41 W                      |
| 2630 lm                   |
| 50.000 ore L80 B20        |
| - K                       |
| >90                       |
| 3 SDCM                    |
|                           |

LIGHT SOURCE: 1 x LED 37.00W 2905lm













NOTES

suitable for meat



FOODLIGHTING > FOOD SUSPENSIONS > TOWER FOOD

# **TECHNICAL DRAWING**



### PHOTOMETRIC CURVES





### **ACCESSORIES**



Base plate with 2 m. steel cable

173

Rosette with steel rope



Kit polycarbonate closing screen complete with lock springs

178

## **COMPANY**

Side Spa has always been a benchmark in the manufacturing industry for its constant focus on product quality, assembly and sustainability of its items. The company is distinguished by its dedication to offering customers the highest quality products that meet needs and exceed expectations.

Side Spa pays the utmost attention to the quality of its products. Each stage of production undergoes rigorous quality control to ensure that only first-class items reach the market. By using high-quality materials and adopting state-of-the-art manufacturing processes, the company is able to offer products that stand the test of time