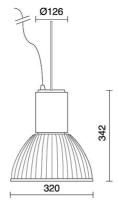

br>stabilized output 1050mA dc           |
|                                                                           |

## TECHNICAL DATA

| 220-240V 50/60Hz          |
|---------------------------|
| Symmetrical diffusing 40° |
| 1050mA                    |
| 1                         |
| 2.7 kg                    |
| 20                        |
| 650 ℃                     |
| Yes                       |
| COB LED                   |
| 41 W                      |
| 2630 lm                   |
| 50.000 ore L80 B20        |
| - K                       |
| >90                       |
| 3 SDCM                    |
|                           |

LIGHT SOURCE: 1 x LED 37.00W 2905lm













NOTES

suitable for meat



FOODLIGHTING > FOOD SUSPENSIONS > TOWER FOOD

# **TECHNICAL DRAWING**



### PHOTOMETRIC CURVES





### **ACCESSORIES**



Base plate with 2 m. steel cable

173

Rosette with steel rope



Kit polycarbonate closing screen complete with lock springs

178

## **COMPANY**

Side Spa has always been a benchmark in the manufacturing industry for its constant focus on product quality, assembly and sustainability of its items. The company is distinguished by its dedication to offering customers the highest quality products that meet needs and exceed expectations.

Side Spa pays the utmost attention to the quality of its products. Each stage of production undergoes rigorous quality control to ensure that only first-class items reach the market. By using high-quality materials and adopting state-of-the-art manufacturing processes, the company is able to offer products