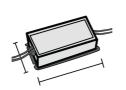

## **DRIVER**

645732

6W to 42W 150/1050mA IP20 ON-OFF Driver

646166

Driver ON-OFF

646777

DALI+PUSH DIM driver- 42W IP20- 150mA+1050mA