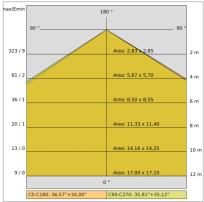

|
| POWER LED          |
| 12 W               |
| 1448 lm            |
| 50.000 (h) L80 B20 |
| 3000 K             |
| >80                |
| 3 SDCM             |
|                    |

LIGHT SOURCE: 1 x 12W 1616lm















On request: 12°- AS- AE beams On request: 12 LEDs and multiples of 3 Dimensions: 57x110x133mm 12 LEDs and multiples of 3. Optical compartment side IP54 On request: DALL

Maximum nighttime ambiance temperature when the fitting is on not exceeding 50  $^{\circ}\mathrm{C}$ Minimum nighttime ambiance temperature when the fitting is on not lower than -20  $^{\circ}\text{C}$ Maximum daytime ambiance temperature when the fitting is off not exceeding 60°C



EXTERIOR > CEILING RECESSED > RULED LINEAR IP65

## **TECHNICAL DRAWING**



### PHOTOMETRIC CURVES





## **DRIVER**



645732

6W to 42W 150/1050mA IP20 ON-OFF Driver



646166

Driver ON-OFF



646777

DALI+PUSH DIM driver- 42W IP20- 150mA+1050mA



# RULED LINEAR IP65 - INCASSO single-issue L.133mm

# 3911-LBC-75



EXTERIOR > CEILING RECESSED > RULED LINEAR IP65

### **COMPANY**

Side Spa has always been a benchmark in the manufacturing industry for its constant focus on product quality, assembly and sustainability of its items. The company is distinguished by its dedication to offering customers the highest quality products that meet needs and exceed expectations.

Side Spa pays the utmost attention to the quality of its products. Each stage of production undergoes rigorous quality control to ensure that only first-class items reach the market. By using high-quality materials and ado