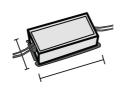

## **DRIVER**

645732

6W to 42W 150/1050mA IP20 ON-OFF Driver

646166

Driver ON-OFF

646777

DALI+PUSH DIM driver- 42W IP20- 150mA+1050mA