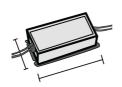

## **DRIVER**

645732

6W to 42W 150/1050mA IP20 ON-OFF Driver

646166

Driver ON-OFF

646777

DALI+PUSH DIM driver- 42W IP20- 150mA+1050mA