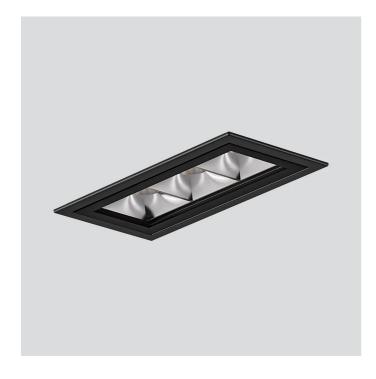

# RULED LINEAR IP65 - INCASSO single-issue L.133mm

# 3911-LBC-75

EXTERIOR > CEILING RECESSED > RULED LINEAR IP65