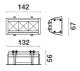

|
| Yes                |
| POWER LED          |
| 12 W               |
| 1448 lm            |
| 50.000 (h) L80 B20 |
| 3000 K             |
| >80                |
| 3 SDCM             |
|                    |

LIGHT SOURCE: 1 x 12W 1616lm















On request: 12°- AS- AE beams On request: 12 LEDs and multiples of 3 Dimensions: 57x110x133mm 12 LEDs and multiples of 3. Optical compartment side IP54 On request: DALL

Maximum nighttime ambiance temperature when the fitting is on not exceeding 50  $^{\circ}\mathrm{C}$ Minimum nighttime ambiance temperature when the fitting is on not lower than -20  $^{\circ}\text{C}$ Maximum daytime ambiance temperature when the fitting is off not exceeding 60°C



EXTERIOR > CEILING RECESSED > RULED LINEAR IP65

## **TECHNICAL DRAWING**



### PHOTOMETRIC CURVES





## **DRIVER**



645732

6W to 42W 150/1050mA IP20 ON-OFF Driver



646166

Driver ON-OFF



646777

DALI+PUSH DIM driver- 42W IP20- 150mA+1050mA



# RULED LINEAR IP65 - INCASSO single-issue L.133mm

# 3911-LBC-75



EXTERIOR > CEILING RECESSED > RULED LINEAR IP65

### **COMPANY**

Side Spa has always been a benchmark in the manufacturing industry for its constant focus on product quality, assembly and sustainability of its items. The company is distinguished by its dedication to offering customers the highest quality products that meet needs and exceed expectations.

Side Spa pays the utmost attention to the quality of its products. Each stage of production undergoes rigorous quality control to ensure that only first-class items reach the market. By using hi