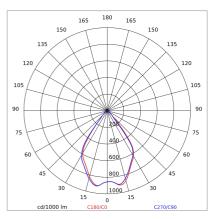

|
| POWER LED          |
| 12 W               |
| 1448 lm            |
| 50.000 (h) L80 B20 |
| 3000 K             |
| >80                |
| 3 SDCM             |
|                    |

LIGHT SOURCE: 1 x 12W 1616lm















On request: 12°- AS- AE beams On request: 12 LEDs and multiples of 3 Dimensions: 57x110x133mm 12 LEDs and multiples of 3. Optical compartment side IP54 On request: DALL

Maximum nighttime ambiance temperature when the fitting is on not exceeding 50  $^{\circ}\mathrm{C}$ Minimum nighttime ambiance temperature when the fitting is on not lower than -20  $^{\circ}\text{C}$ Maximum daytime ambiance temperature when the fitting is off not exceeding 60°C



EXTERIOR > CEILING RECESSED > RULED LINEAR IP65

## **TECHNICAL DRAWING**



### PHOTOMETRIC CURVES





## **DRIVER**



645732

6W to 42W 150/1050mA IP20 ON-OFF Driver



646166

Driver ON-OFF



646777

DALI+PUSH DIM driver- 42W IP20- 150mA+1050mA



# RULED LINEAR IP65 - INCASSO single-issue L.133mm

# 3911-LBC-75



EXTERIOR > CEILING RECESSED > RULED LINEAR IP65

### **COMPANY**

Side Spa has always been a benchmark in the manufacturing industry for its constant focus on product quality, assembly and sustainability of its items. The company is distinguished by its dedication to offering customers the highest quality products that meet needs and exceed expectations.

Side Spa pays the utmost attention to the quality of its products. Each stage of production undergoes rigorous quality control to ensure that only first-class items reach the market. By using high-quality materials and a