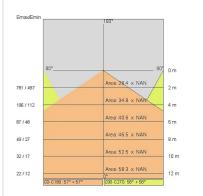

| 850 °C                     |
| Lamp included:         | Yes                        |
| LED type:              | Power LED                  |
| Overall power:         | 248 W                      |
| Appliance flow:        | 18904 lm                   |
| Nominal duration:      | 50.000 ore L80 B10         |
| Color temperature:     | 4000 K                     |
| Color rendering index: | > 80                       |
| Color consistency:     | 3 SDCM                     |

LIGHT SOURCE: 8 x LED 29.00W 3540Im



















# **NOTES**

Suspension of the light fixture by 8 steel ropes. Optional: Fabric power cord in two different colors: cod.643000 (WHITE) cod.613750 (BLACK)



INDOOR > WALL - CEILING - SUSPENSION > STARGATE

# **TECHNICAL DRAWING**



### PHOTOMETRIC CURVES





### **COMPANY**

Side Spa has always been a benchmark in the manufacturing industry for its constant focus on product quality, assembly and sustainability of its items. The company is distinguished by its dedication to offering customers the highest quality products that meet needs and exceed expectations.

Side Spa pays the utmost attention to the quality of its products. Each stage of production undergoes rigorous quality control to ensure that only first-class items reach the market. By using high-quality materials and adopting state-of-the-art manufacturing processes, the company is able to offer products that stand the test of time and maintain their performance over the years. Quality is a top priority for Side Spa, which strives to meet the highest standards of excellence.