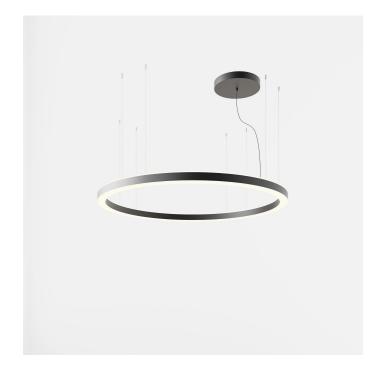

INDOOR > WALL - CEILING - SUSPENSION > STARGATE

# **FEATURES**

| Intended Use:   | Interior                                                                  |
|-----------------|---------------------------------------------------------------------------|
| Installation:   | Suspension                                                                |
| Fixing:         | Suspension system with steel rope(s) L=3100 mm and micrometric adjustment |
| Body/Structure: | Sheet steel body                                                          |
| Painting:       | Interior polyester powder coating                                         |
| Finish:         | Black                                                                     |
| Glass/Screen:   | Bi-satin polycarbonate diffuser screen                                    |
| Driver:         | Integrated DALI dimmable driver for LED, 24Vdc output                     |

# **NOTES**

Suspension of the light fixture by 8 steel ropes. Optional: Fabric power cord in two different colors: cod.643000 (WHITE) cod.613750 (BLACK)

INDOOR > WALL - CEILING - SUSPENSION > STARGATE

# **TECHNICAL DRAWING**