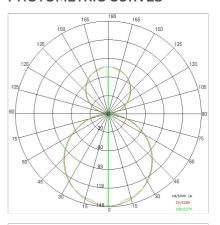

| 850 °C                     |
| Lamp included:         | Yes                        |
| LED type:              | Power LED                  |
| Overall power:         | 248 W                      |
| Appliance flow:        | 18904 lm                   |
| Nominal duration:      | 50.000 ore L80 B10         |
| Color temperature:     | 4000 K                     |
| Color rendering index: | > 80                       |
| Color consistency:     | 3 SDCM                     |

LIGHT SOURCE: 8 x LED 29.00W 3540Im



















# **NOTES**

Suspension of the light fixture by 8 steel ropes. Optional: Fabric power cord in two different colors: cod.643000 (WHITE) cod.613750 (BLACK)



INDOOR > WALL - CEILING - SUSPENSION > STARGATE

# **TECHNICAL DRAWING**



### PHOTOMETRIC CURVES





### **COMPANY**

Side Spa has always been a benchmark in the manufacturing industry for its constant focus on product quality, assembly and sustainability of its items. The company is distinguished by its dedication to offering customers the highest quality products that meet needs and exceed expectations.

Side Spa pays the utmost attention to the quality of its products. Each stage of production undergoes rigorous quality control to ensure that only first-class items reach the market. By using high-quality materials and adopting state-of-the-art manufacturing processes, the company is able to offer products that stand the test of time and maintain their performance over the years. Quality is a top priority for Side Spa, which strives to meet the highest standards of excellence.