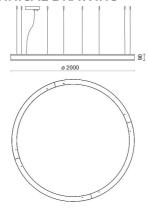

|
| Glow wire:             | 850 °C                     |
| Lamp included:         | Yes                        |
| LED type:              | Power LED                  |
| Overall power:         | 248 W                      |
| Appliance flow:        | 18904 lm                   |
| Nominal duration:      | 50.000 ore L80 B10         |
| Color temperature:     | 4000 K                     |
| Color rendering index: | > 80                       |
| Color consistency:     | 3 SDCM                     |

LIGHT SOURCE: 8 x LED 29.00W 3540Im



















# **NOTES**

Suspension of the light fixture by 8 steel ropes. Optional: Fabric power cord in two different colors: cod.643000 (WHITE) cod.613750 (BLACK)



INDOOR > WALL - CEILING - SUSPENSION > STARGATE

# **TECHNICAL DRAWING**



### PHOTOMETRIC CURVES





### **COMPANY**

Side Spa has always been a benchmark in the manufacturing industry for its constant focus on product quality, assembly and sustainability of its items. The company is distinguished by its dedication to offering customers the highest quality products that meet needs and exceed expectations.

Side Spa pays the utmost attention to the quality of its products. Each stage of production undergoes rigorous quality control to ensure that only first-class items reach the market. By using high-quality materials and adopting state-of-the-art manufacturing processes, the company is able to offer products that stand the test of time and maintain their performance over the years. Quality is a top priority for Side Spa, which strives to meet the highest stan