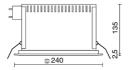

ymmetrical diffusing 80° |
| Insulation class:      | 2                         |
| Weight:                | 2.9 kg                    |
| IP grade:              | 20/44                     |
| Glow wire:             | 850 °C                    |
| Lamp included:         | Yes                       |
| LED type:              | Power LED                 |
| Overall power:         | 31 W                      |
| Appliance flow:        | 2239 lm                   |
| Nominal duration:      | 35.000 (h) L70 B50        |
| Color temperature:     | 4000 K                    |
| Color rendering index: | >80                       |
| Color consistency:     | 3 SDCM                    |

LIGHT SOURCE: 1 x LED 27.00W 3000lm



















INDOOR > RECESSED SPOT > SINDI

# **TECHNICAL DRAWING**



### PHOTOMETRIC CURVES





## **COMPANY**

Side Spa has always been a benchmark in the manufacturing industry for its constant focus on product quality, assembly and sustainability of its items. The company is distinguished by its dedication to offering customers the highest quality products that meet needs and exceed expectations.

Side Spa pays the utmost attention to the quality of its products. Each stage of production undergoes rigorous quality control to ensure that only first-class items reach the market. By using high-quality materials and adopting state-of-the-art manufacturing processes, the company is able to offer products that stand the test of time and maintain their performance over the years. Quality is a top priority for Side Spa, which strives to meet the highest stand