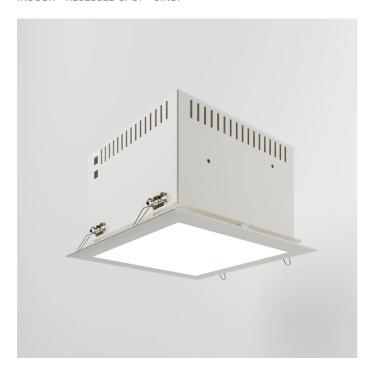

INDOOR > RECESSED SPOT > SINDI

# **FEATURES**

| Intended Use:     | Interior                                          |
|-------------------|---------------------------------------------------|
| Installation:     | Recessed Ceiling                                  |
| Recessed hole:    | ø 225x225 mm                                      |
| Fixing:           | Steel wire springs                                |
| Body/Structure:   | Steel plate body and die-cast aluminum frame/ring |
| Painting:         | Interior polyester powder coating                 |
| Finish:           | White                                             |
| Reflector/Optics: | 99.8% pure aluminum reflector                     |
| Glass/Screen:     | Clear tempered glass                              |
| Driver:           | Integrated into the LED module                    |

# **TECHNICAL DRAWING**