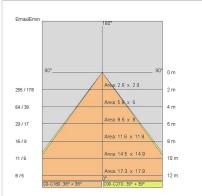

Insulation class:      | 2                         |
| Weight:                | 2.9 kg                    |
| IP grade:              | 20/44                     |
| Glow wire:             | 850 °C                    |
| Lamp included:         | Yes                       |
| LED type:              | Power LED                 |
| Overall power:         | 31 W                      |
| Appliance flow:        | 2239 lm                   |
| Nominal duration:      | 35.000 (h) L70 B50        |
| Color temperature:     | 4000 K                    |
| Color rendering index: | >80                       |
| Color consistency:     | 3 SDCM                    |

LIGHT SOURCE: 1 x LED 27.00W 3000lm



















INDOOR > RECESSED SPOT > SINDI

# **TECHNICAL DRAWING**



### PHOTOMETRIC CURVES





## **COMPANY**

Side Spa has always been a benchmark in the manufacturing industry for its constant focus on product quality, assembly and sustainability of its items. The company is distinguished by its dedication to offering customers the highest quality products that meet needs and exceed expectations.

Side Spa pays the utmost attention to the quality of its products. Each stage of production undergoes rigorous quality control to ensure that only first-class items reach the market. By using high-quality materials and adopting state-of-the-art manufacturing processes, the company is able to offer products that stand the test of time and maintain their performance over the years. Quality is a top priority for Side Spa, which strives to meet the highest standards of excellence.