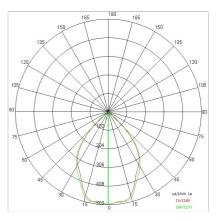

| Insulation class:      | 2                         |
| Weight:                | 2.9 kg                    |
| IP grade:              | 20/44                     |
| Glow wire:             | 850 °C                    |
| Lamp included:         | Yes                       |
| LED type:              | Power LED                 |
| Overall power:         | 31 W                      |
| Appliance flow:        | 2239 lm                   |
| Nominal duration:      | 35.000 (h) L70 B50        |
| Color temperature:     | 4000 K                    |
| Color rendering index: | >80                       |
| Color consistency:     | 3 SDCM                    |

LIGHT SOURCE: 1 x LED 27.00W 3000lm



















INDOOR > RECESSED SPOT > SINDI

# **TECHNICAL DRAWING**



### PHOTOMETRIC CURVES





## **COMPANY**

Side Spa has always been a benchmark in the manufacturing industry for its constant focus on product quality, assembly and sustainability of its items. The company is distinguished by its dedication to offering customers the highest quality products that meet needs and exceed expectations.

Side Spa pays the utmost attention to the quality of its products. Each stage of production undergoes rigorous quality control to ensure that only first-class items reach the market. By using high-quality materials and adopting state-of-the-art manufacturing processes, the company is able to offer products that stand the test of time and maintain their performance over the years. Quality is a top priority for Side Spa, which strives to meet the highest standards of excellence.