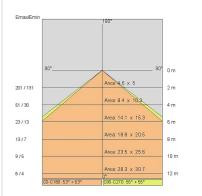

|
| Insulation class:      | 1                     |
| Weight:                | 4.0 kg                |
| IP grade:              | 20                    |
| Glow wire:             | 650 ℃                 |
| Lamp included:         | Yes                   |
| LED type:              | SMD LED               |
| Overall power:         | 29.2 W                |
| Appliance flow:        | 2466 lm               |
| Nominal duration:      | 50.000 L80 B20        |
| Color temperature:     | 4000 K                |
| Color rendering index: | >90                   |
| Color consistency:     | 3 SDCM                |

LIGHT SOURCE: 4 x LED 6.30W 907lm

















**NOTES** 





INDOOR > WALL - CEILING - SUSPENSION > QUADRANT

# **TECHNICAL DRAWING**



### PHOTOMETRIC CURVES





## **COMPANY**

Side Spa has always been a benchmark in the manufacturing industry for its constant focus on product quality, assembly and sustainability of its items. The company is distinguished by its dedication to offering customers the highest quality products that meet needs and exceed expectations.

Side Spa pays the utmost attention to the quality of its products. Each stage of production undergoes rigorous quality control to ensure that only first-class items reach the market. By using high-quality materials and adopting state-of-the-art manufacturing processes, the company is able to offer products that stand the test of time and maintain their performance over the years. Quality is a top priority for Side Spa, which strives to meet the highest standards of excellence.