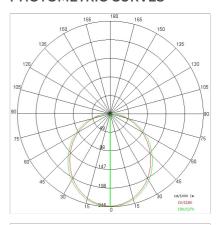

A                 |
| Insulation class:      | 1                     |
| Weight:                | 4.0 kg                |
| IP grade:              | 20                    |
| Glow wire:             | 650 ℃                 |
| Lamp included:         | Yes                   |
| LED type:              | SMD LED               |
| Overall power:         | 29.2 W                |
| Appliance flow:        | 2466 lm               |
| Nominal duration:      | 50.000 L80 B20        |
| Color temperature:     | 4000 K                |
| Color rendering index: | >90                   |
| Color consistency:     | 3 SDCM                |

LIGHT SOURCE: 4 x LED 6.30W 907lm

















**NOTES** 





INDOOR > WALL - CEILING - SUSPENSION > QUADRANT

# **TECHNICAL DRAWING**



### PHOTOMETRIC CURVES





## **COMPANY**

Side Spa has always been a benchmark in the manufacturing industry for its constant focus on product quality, assembly and sustainability of its items. The company is distinguished by its dedication to offering customers the highest quality products that meet needs and exceed expectations.

Side Spa pays the utmost attention to the quality of its products. Each stage of production undergoes rigorous quality control to ensure that only first-class items reach the market. By using high-quality materials and adopting state-of-the-art manufacturing processes, the company is able to offer products that stand the test of time and maintain their performance over the years. Quality is a top priority for Side Spa, which strives to meet the highest standards of excellence.