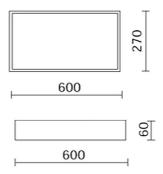

rent:               | 350mA                 |
| Insulation class:      | 1                     |
| Weight:                | 4.0 kg                |
| IP grade:              | 20                    |
| Glow wire:             | 650 ℃                 |
| Lamp included:         | Yes                   |
| LED type:              | SMD LED               |
| Overall power:         | 29.2 W                |
| Appliance flow:        | 2466 lm               |
| Nominal duration:      | 50.000 L80 B20        |
| Color temperature:     | 4000 K                |
| Color rendering index: | >90                   |
| Color consistency:     | 3 SDCM                |

LIGHT SOURCE: 4 x LED 6.30W 907lm

















**NOTES** 





INDOOR > WALL - CEILING - SUSPENSION > QUADRANT

# **TECHNICAL DRAWING**



### PHOTOMETRIC CURVES





## **COMPANY**

Side Spa has always been a benchmark in the manufacturing industry for its constant focus on product quality, assembly and sustainability of its items. The company is distinguished by its dedication to offering customers the highest quality products that meet needs and exceed expectations.

Side Spa pays the utmost attention to the quality of its products. Each stage of production undergoes rigorous quality control to ensure that only first-class items reach the market. By using high-quality materials and adopting state-of-the-art manufacturing processes, the company is able to offer products that stand the test of time and maintain their performance over the years. Quality is a top priority for Side Spa, which strives to meet the highest stand