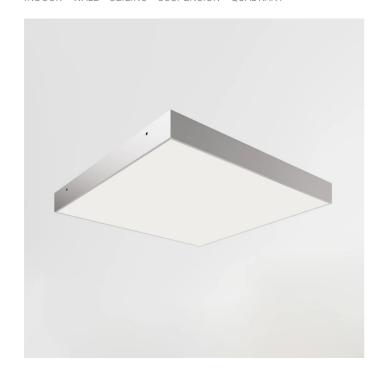

INDOOR > WALL - CEILING - SUSPENSION > QUADRANT

# **FEATURES**

| Intended Use:   | Interior                                                 |
|-----------------|----------------------------------------------------------|
| Installation:   | Ceiling/wall Mounting                                    |
| Body/Structure: | Extruded aluminum body                                   |
| Painting:       | Anodized                                                 |
| Finish:         | Brushed aluminum                                         |
| Glass/Screen:   | Opal polycarbonate diffuser screen                       |
| Driver:         | Integrated driver for LED,<br>350mA dc stabilized output |