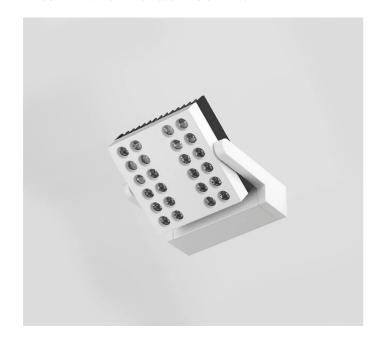

# 67793-LBN

INDOOR > WALL - CEILING - SUSPENSION > VEGA



## **FEATURES**

| Intended Use:     | Interior                                                                               |
|-------------------|----------------------------------------------------------------------------------------|
| Installation:     | Ceiling/wall Mounting                                                                  |
| Body/Structure:   | Extruded aluminum component compartment body and die-cast aluminum optical compartment |
| Painting:         | Interior polyester powder coating                                                      |
| Finish:           | White                                                                                  |
| Reflector/Optics: | LED lens made of methacrylate - Adjustable optics                                      |
| Dr