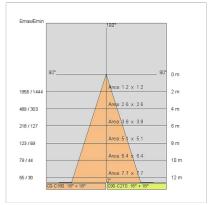

| 1                         |
| Weight:                | 2.4 kg                    |
| IP grade:              | 40                        |
| Glow wire:             | 850 °C                    |
| Lamp included:         | Yes                       |
| LED type:              | Power LED                 |
| Overall power:         | 34 W                      |
| Appliance flow:        | 2945 lm                   |
| Nominal duration:      | 50.000 (h) L80 B50        |
| Color temperature:     | 4000 K                    |
| Color rendering index: | >90                       |
| Color consistency:     | 4 SDCM                    |

LIGHT SOURCE: 1 x LED 30.00W 2950Im



























INDOOR > WALL - CEILING - SUSPENSION > VEGA

## **TECHNICAL DRAWING**



### PHOTOMETRIC CURVES





### **COMPANY**

Side Spa has always been a benchmark in the manufacturing industry for its constant focus on product quality, assembly and sustainability of its items. The company is distinguished by its dedication to offering customers the highest quality products that meet needs and exceed expectations.

Side Spa pays the utmost attention to the quality of its products. Each stage of production undergoes rigorous quality control to ensure that only first-class items reach the market. By using high-quality materials and adopting state-of-the-art manufacturing processes, the company is able to offer products that stand the test of time and maintain their performance over the years. Quality is a top priority for Side Spa, which strives to meet the highest standards of excellence.