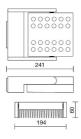

|
| Insulation class:      | 1                         |
| Weight:                | 2.4 kg                    |
| IP grade:              | 40                        |
| Glow wire:             | 850 °C                    |
| Lamp included:         | Yes                       |
| LED type:              | Power LED                 |
| Overall power:         | 34 W                      |
| Appliance flow:        | 2945 lm                   |
| Nominal duration:      | 50.000 (h) L80 B50        |
| Color temperature:     | 4000 K                    |
| Color rendering index: | >90                       |
| Color consistency:     | 4 SDCM                    |

LIGHT SOURCE: 1 x LED 30.00W 2950Im



























INDOOR > WALL - CEILING - SUSPENSION > VEGA

## **TECHNICAL DRAWING**



### PHOTOMETRIC CURVES





### **COMPANY**

Side Spa has always been a benchmark in the manufacturing industry for its constant focus on product quality, assembly and sustainability of its items. The company is distinguished by its dedication to offering customers the highest quality products that meet needs and exceed expectations.

Side Spa pays the utmost attention to the quality of its products. Each stage of production undergoes rigorous quality control to ensure that only first-class items reach the market. By using high-quality materials and adopting state-of-the-art manufacturing processes, the company is able to offer products that stand the test of time and maintain their performance over the years. Quality is a top priority for Side Spa, which strives to meet the highest stan