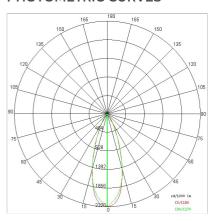

| 1                         |
| Weight:                | 2.4 kg                    |
| IP grade:              | 40                        |
| Glow wire:             | 850 °C                    |
| Lamp included:         | Yes                       |
| LED type:              | Power LED                 |
| Overall power:         | 34 W                      |
| Appliance flow:        | 2945 lm                   |
| Nominal duration:      | 50.000 (h) L80 B50        |
| Color temperature:     | 4000 K                    |
| Color rendering index: | >90                       |
| Color consistency:     | 4 SDCM                    |

LIGHT SOURCE: 1 x LED 30.00W 2950Im



























INDOOR > WALL - CEILING - SUSPENSION > VEGA

## **TECHNICAL DRAWING**



### PHOTOMETRIC CURVES





### **COMPANY**

Side Spa has always been a benchmark in the manufacturing industry for its constant focus on product quality, assembly and sustainability of its items. The company is distinguished by its dedication to offering customers the highest quality products that meet needs and exceed expectations.

Side Spa pays the utmost attention to the quality of its products. Each stage of production undergoes rigorous quality control to ensure that only first-class items reach the market. By using high-quality materials and adopting state-of-the-art manufacturing processes, the company is able to offer products that stand the test of time and maintain their performance over the years. Quality is a top priority for Side Spa, which strives to meet the highest standards of excellence.