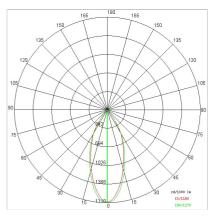

|
| Lamp included:         | Yes                       |
| LED type:              | COB LED                   |
| Overall power:         | 41 W                      |
| Appliance flow:        | 5651 lm                   |
| Nominal duration:      | 50.000 (h)                |
| Color temperature:     | 4000 K                    |
| Color rendering index: | >90                       |
| Color consistency:     | 3 SDCM                    |

#### LIGHT SOURCE: 1 x LED 37.00W 5670Im



# NOTES

On request: sitrack track adapter On request: led with 2700k color temperature. On request: fabric power cord in two different colors: cod.643000 (WHITE) cod.613750 (BLACK)

# AURORA XS 5402LBN60-DA

INDOOR > WALL - CEILING - SUSPENSION > AURORA

# Side

# TECHNICAL DRAWING



### PHOTOMETRIC CURVES





# ACCESSORIES

## COMPANY

Side Spa has always been a benchmark in the manufacturing industry for its constant focus on product quality, assembly and sustainability of its items. The company is distinguished by its dedication to offering customers the highest quality products that meet needs and exceed expectations.

Side Spa pays the utmost attention to the quality of its products. Each stage of production undergoes rigorous quality control to ensure that only first-class items reach the market. By using highquality materials and adopting state-of-the-art manufacturing processes, the company is able to offer products that stand the test of time and maintain their performance over the years. Quality is a top priority for Side Spa, which strives to meet the highest standards of excellen