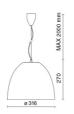

| 850 °C                    |
| Lamp included:         | Yes                       |
| LED type:              | COB LED                   |
| Overall power:         | 41 W                      |
| Appliance flow:        | 5651 lm                   |
| Nominal duration:      | 50.000 (h)                |
| Color temperature:     | 4000 K                    |
| Color rendering index: | >90                       |
| Color consistency:     | 3 SDCM                    |

#### LIGHT SOURCE: 1 x LED 37.00W 5670Im



# NOTES

On request: sitrack track adapter On request: led with 2700k color temperature. On request: fabric power cord in two different colors: cod.643000 (WHITE) cod.613750 (BLACK)

# AURORA XS 5402LBN60-DA

INDOOR > WALL - CEILING - SUSPENSION > AURORA

# Side

# TECHNICAL DRAWING



### PHOTOMETRIC CURVES





# ACCESSORIES

## COMPANY

Side Spa has always been a benchmark in the manufacturing industry for its constant focus on product quality, assembly and sustainability of its items. The company is distinguished by its dedication to offering customers the highest quality products that meet needs and exceed expectations.

Side Spa pays the utmost attention to the quality of its products. Each stage of production undergoes rigorous quality control to ensure that only first-class items reach the market. By using highquality materials and adopting state-of-the-art manufacturing processes, the company is able to offer products that stand the test of time and maintain their performance over the years. Quality is a top priority for Side Spa, which strives to meet the hig