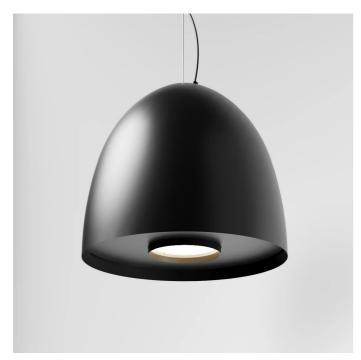

# AURORA XS 5402LBN60-DA

INDOOR > WALL - CEILING - SUSPENSION > AURORA

### FEATURES

| Intended Use:     | Interior                                                                         |
|-------------------|----------------------------------------------------------------------------------|
| Installation:     | Suspension                                                                       |
| Fixing:           | Suspension system with steel rope(s) L=3100 mm and micrometric adjustment        |
| Body/Structure:   | Aluminum sheet metal body and aluminum die-cast optical compartment EN AB-47100. |
| Painting:         | Interior polyester powder coating                                                |
| Finish:           | Black                                                                            |
| Reflector/Optics: | 99.8% pure aluminum reflector                                                    |
| Glass/Screen:     | Clear tempered glass                                                             |
| Driver:           | Integrated DALI dimmable driver for LEDs, max. output<br>1050mA dc               |

## TECHNICAL DATA

| Tension:               | 220-240V 50/60Hz          |
|------------------------|---------------------------|
| Beam:                  | Symmetrical diffusing 60° |
| Current:               | 1050mA                    |
| Insulation class:      | 1                         |
| Weight:                | 2.2 kg                    |
| IP grade:              | 20                        |
| Glow wire:             | 850 °C                    |
| Lamp included:         | Yes                       |
| LED type:              | COB LED                   |
| Overall power:         | 41 W                      |
| Appliance flow:        | 5651 lm                   |
| Nominal duration:      | 50.000 (h)                |
| Color temperature:     | 4000 K                    |
| Color rendering index: | >90                       |
| Color consistency:     | 3 SDCM                    |