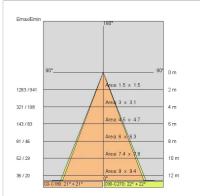

|
| Lamp included:         | Yes                       |
| LED type:              | COB LED                   |
| Overall power:         | 41 W                      |
| Appliance flow:        | 5651 lm                   |
| Nominal duration:      | 50.000 (h)                |
| Color temperature:     | 4000 K                    |
| Color rendering index: | >90                       |
| Color consistency:     | 3 SDCM                    |

#### LIGHT SOURCE: 1 x LED 37.00W 5670Im



# NOTES

On request: sitrack track adapter On request: led with 2700k color temperature. On request: fabric power cord in two different colors: cod.643000 (WHITE) cod.613750 (BLACK)

# AURORA XS 5402LBN60-DA

INDOOR > WALL - CEILING - SUSPENSION > AURORA

# Side

# TECHNICAL DRAWING



### PHOTOMETRIC CURVES





# ACCESSORIES

## COMPANY

Side Spa has always been a benchmark in the manufacturing industry for its constant focus on product quality, assembly and sustainability of its items. The company is distinguished by its dedication to offering customers the highest quality products that meet needs and exceed expectations.

Side Spa pays the utmost attention to the quality of its products. Each stage of production undergoes rigorous quality control to ensure that only first-class items reach the market. By using highquality materials and adopting state-of-the-art manufacturing processes, the company is able to offer products that stand the test of time and maintain their performance over the years. Quality is a top priority for Side Spa, which strives to meet the highest standards of excellence