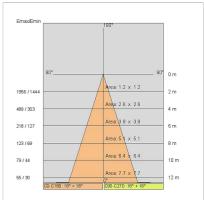

|
| Weight:                | 2.4 kg                    |
| IP grade:              | 40                        |
| Glow wire:             | 850 °C                    |
| Lamp included:         | Yes                       |
| LED type:              | Power LED                 |
| Overall power:         | 34 W                      |
| Appliance flow:        | 2795 lm                   |
| Nominal duration:      | 50.000 (h) L80 B50        |
| Color temperature:     | 3000 K                    |
| Color rendering index: | >90                       |
| Color consistency:     | 4 SDCM                    |

LIGHT SOURCE: 1 x LED 30.00W 2800Im



























# 67793-LBC



INDOOR > WALL - CEILING - SUSPENSION > VEGA

# **TECHNICAL DRAWING**



#### PHOTOMETRIC CURVES





#### **COMPANY**

Side Spa has always been a benchmark in the manufacturing industry for its constant focus on product quality, assembly and sustainability of its items. The company is distinguished by its dedication to offering customers the highest quality products that meet needs and exceed expectations.

Side Spa pays the utmost attention to the quality of its products. Each stage of production undergoes rigorous quality control to ensure that only first-class items reach the market. By using high-quality materials and adopting state-of-the-art manufacturing processes, the company is able to offer products that stand the test of time and maintain their performance over the years. Quality is a top priority for Side Spa, which strives to meet the highest standards of excellence.