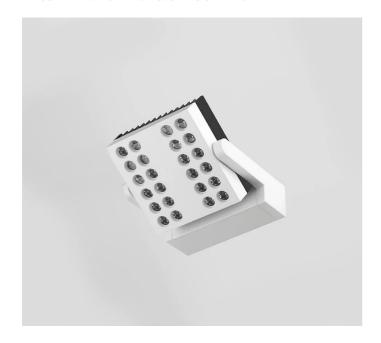

## **FEATURES**

| Intended Use:     | Interior                                                                               |
|-------------------|----------------------------------------------------------------------------------------|
| Installation:     | Ceiling/wall Mounting                                                                  |
| Body/Structure:   | Extruded aluminum component compartment body and die-cast aluminum optical compartment |
| Painting:         | Interior polyester powder coating                                                      |
| Finish:           | White                                                                                  |
| Reflector/Optics: | LED lens made of methacrylate - Adjustable optics                                      |
| Driver:           | Integrated driver for LED,<br>700mA dc stabilized output                               |

### **TECHNICAL DATA**

| Tension:               | 220-240V 50/60Hz          |
|------------------------|---------------------------|
| Beam:                  | Symmetrical diffusing 30° |
| Current:               | 700mA                     |
| Insulation class:      | 1                         |
| Weight:                | 2.4 kg                    |
| IP grade:              | 40                        |
| Glow wire:             | 850 °C                    |
| Lamp included:         | Yes                       |
| LED type:              | Power LED                 |
| Overall power:         | 34 W                      |
| Appliance flow:        | 2795 lm                   |
| Nominal duration:      | 50.000 (h) L80 B50        |
| Color temperature:     | 3000 K                    |
| Color rendering index: | >90                       |
| Color consistency:     | 4 SDCM                    |