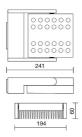

ion class:      | 1                         |
| Weight:                | 2.4 kg                    |
| IP grade:              | 40                        |
| Glow wire:             | 850 °C                    |
| Lamp included:         | Yes                       |
| LED type:              | Power LED                 |
| Overall power:         | 34 W                      |
| Appliance flow:        | 2795 lm                   |
| Nominal duration:      | 50.000 (h) L80 B50        |
| Color temperature:     | 3000 K                    |
| Color rendering index: | >90                       |
| Color consistency:     | 4 SDCM                    |

LIGHT SOURCE: 1 x LED 30.00W 2800Im



























# 67793-LBC



INDOOR > WALL - CEILING - SUSPENSION > VEGA

# **TECHNICAL DRAWING**



#### PHOTOMETRIC CURVES





#### **COMPANY**

Side Spa has always been a benchmark in the manufacturing industry for its constant focus on product quality, assembly and sustainability of its items. The company is distinguished by its dedication to offering customers the highest quality products that meet needs and exceed expectations.

Side Spa pays the utmost attention to the quality of its products. Each stage of production undergoes rigorous quality control to ensure that only first-class items reach the market. By using high-quality materials and adopting state-of-the-art manufacturing processes, the company is able to offer products that stand the test of time and maintain their performance over the years. Quality is a top priority for Side Spa, which strives to meet the highest st