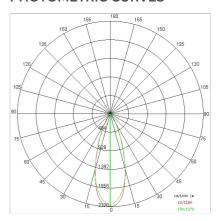

|
| Weight:                | 2.4 kg                    |
| IP grade:              | 40                        |
| Glow wire:             | 850 °C                    |
| Lamp included:         | Yes                       |
| LED type:              | Power LED                 |
| Overall power:         | 34 W                      |
| Appliance flow:        | 2795 lm                   |
| Nominal duration:      | 50.000 (h) L80 B50        |
| Color temperature:     | 3000 K                    |
| Color rendering index: | >90                       |
| Color consistency:     | 4 SDCM                    |

LIGHT SOURCE: 1 x LED 30.00W 2800Im



























# 67793-LBC



INDOOR > WALL - CEILING - SUSPENSION > VEGA

# **TECHNICAL DRAWING**



#### PHOTOMETRIC CURVES





#### **COMPANY**

Side Spa has always been a benchmark in the manufacturing industry for its constant focus on product quality, assembly and sustainability of its items. The company is distinguished by its dedication to offering customers the highest quality products that meet needs and exceed expectations.

Side Spa pays the utmost attention to the quality of its products. Each stage of production undergoes rigorous quality control to ensure that only first-class items reach the market. By using high-quality materials and adopting state-of-the-art manufacturing processes, the company is able to offer products that stand the test of time and maintain their performance over the years. Quality is a top priority for Side Spa, which strives to meet the highest standards of excellence.